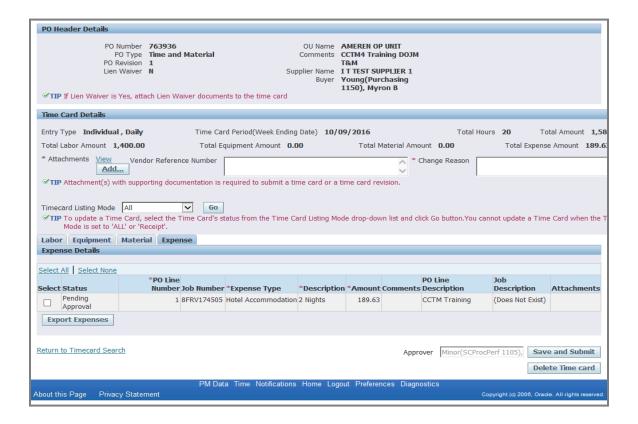

| Step | Action                                                                                                                                                                                                                                                         |
|------|----------------------------------------------------------------------------------------------------------------------------------------------------------------------------------------------------------------------------------------------------------------|
| 6.   | Your Time Card is separated into 3 sections - PO Header Details, Time Card Details and Labor/Equipment/Material/Expense Details.                                                                                                                               |
|      | The first section of the Time Card, the <b>PO Header Details</b> , displays information pulled directly from the Purchase Order ( <b>PO Type, Comments, Revision</b> number, <b>Buyer</b> name).                                                               |
|      | The <b>Time Card Details</b> section displays your <b>Vendor Reference Number</b> as well as <b>Total Labor/Equipment/Material/Expense Amount</b> . In this section you will upload/add an <b>Attachment(s)</b> - a requirement for every Time Card submitted. |

| Step | Action                                                                                                                                                                                                                                                         |
|------|----------------------------------------------------------------------------------------------------------------------------------------------------------------------------------------------------------------------------------------------------------------|
| 7.   | Your Time Card is separated into 3 sections - PO Header Details, Time Card Details and Labor/Equipment/Material/Expense Details.                                                                                                                               |
|      | The first section of the Time Card, the <b>PO Header Details</b> , displays information pulled directly from the Purchase Order ( <b>PO Type, Comments, Revision</b> number, <b>Buyer</b> name).                                                               |
|      | The <b>Time Card Details</b> section displays your <b>Vendor Reference Number</b> as well as <b>Total Labor/Equipment/Material/Expense Amount</b> . In this section you will upload/add an <b>Attachment(s)</b> - a requirement for every Time Card submitted. |

| Step | Action                                                                                                                                                                                                                                                                                                                                                                                 |
|------|----------------------------------------------------------------------------------------------------------------------------------------------------------------------------------------------------------------------------------------------------------------------------------------------------------------------------------------------------------------------------------------|
| 8.   | The <b>Vendor Reference Number (VRN)</b> field allows you to include corresponding invoice information, internal to your organization, to guide reconciliation back to your system of record. The <b>VRN</b> will be displayed on the ACH payment alert email notification, and with invoice and payment details in iSupplier Portal (see <b>iSupplier Portal Supplier Invoicing</b> ) |
|      | * The <b>Change Reason</b> field is required only when making changes to a rejected Time Card, or a Time Card that was submitted and then pulled back to Draft status.  For this exercise, enter <b>A6127</b> in the <b>Vendor Reference Number</b> field.                                                                                                                             |