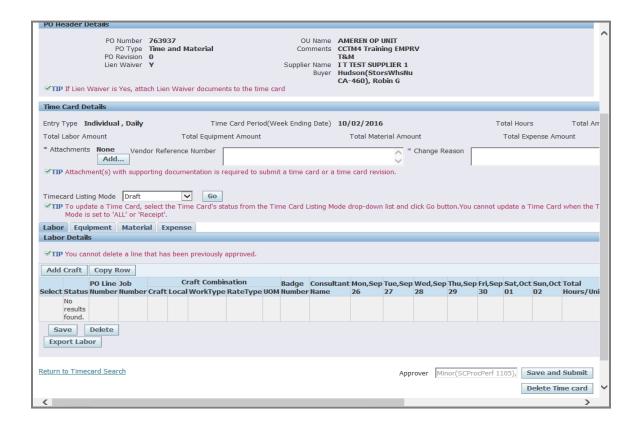

| Step | Action                                                                                                                                                                                                                                                         |
|------|----------------------------------------------------------------------------------------------------------------------------------------------------------------------------------------------------------------------------------------------------------------|
| 6.   | Your Time Card is separated into 3 sections - PO Header Details, Time Card Details and Labor/Equipment/Material/Expense Details.                                                                                                                               |
|      | The first section of the Time Card, the <b>PO Header Details</b> , displays information pulled directly from the Purchase Order ( <b>PO Type, Comments, Revision</b> number, <b>Buyer</b> name).                                                               |
|      | The <b>Time Card Details</b> section displays your <b>Vendor Reference Number</b> as well as <b>Total Labor/Equipment/Material/Expense Amount</b> . In this section you will upload/add an <b>Attachment(s)</b> - a requirement for every Time Card submitted. |

| Step | Action                                                                                                                                                                                                                                                         |
|------|----------------------------------------------------------------------------------------------------------------------------------------------------------------------------------------------------------------------------------------------------------------|
| 7.   | Your Time Card is separated into 3 sections - PO Header Details, Time Card Details and Labor/Equipment/Material/Expense Details.                                                                                                                               |
|      | The first section of the Time Card, the <b>PO Header Details</b> , displays information pulled directly from the Purchase Order ( <b>PO Type, Comments, Revision</b> number, <b>Buyer</b> name).                                                               |
|      | The <b>Time Card Details</b> section displays your <b>Vendor Reference Number</b> as well as <b>Total Labor/Equipment/Material/Expense Amount</b> . In this section you will upload/add an <b>Attachment(s)</b> - a requirement for every Time Card submitted. |