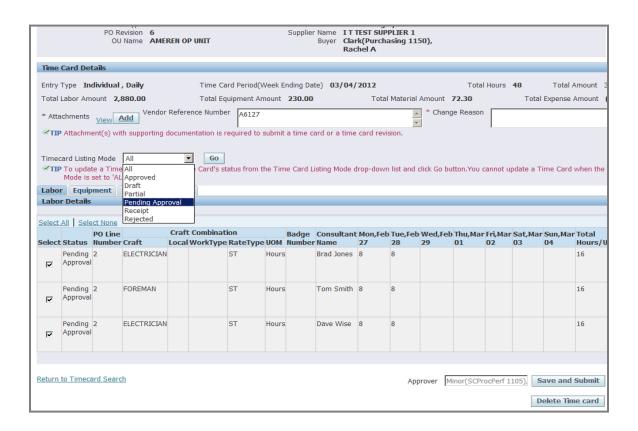

|





| Step | Action                                                                                                                                                                                                         |
|------|----------------------------------------------------------------------------------------------------------------------------------------------------------------------------------------------------------------|
| 2.   | On your CCTM Timecard Home page identify the Time Card you would like to update, based upon its status and <b>Click</b> the <b>PO Number</b> .  For this exercise <b>Click</b> the <b>575310</b> link.  575310 |





| Step | Action                                                                                                                                                                                                          |
|------|-----------------------------------------------------------------------------------------------------------------------------------------------------------------------------------------------------------------|
| 3.   | Next to the <b>Timecard Listing Mode</b> field <b>Click</b> the dropdown arrow to identify the current status of the Time Card ( <b>Approved</b> , <b>Draft</b> , <b>Pending Approval</b> or <b>Rejected</b> ). |
|      | For this exercise Click Pending Approval.