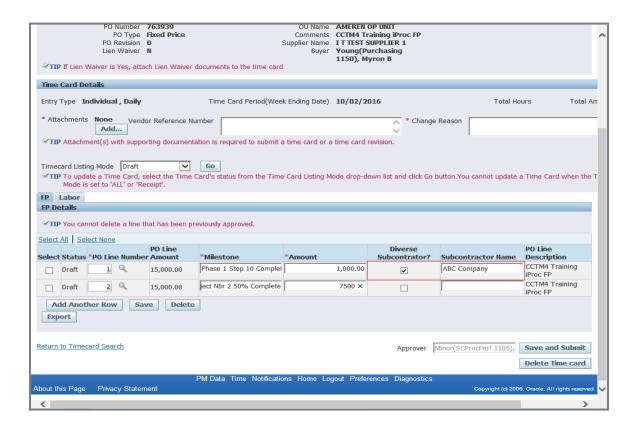

### S1.2 CREATE A CCTM TIME CARD: INTRODUCTION

A single CCTM Time Card represents a one week period from Monday to Sunday. Each Supplier user can submit one Time Card per Purchase Order (PO), per Job number or PO Line number per week. When a CCTM PO is created, it will reference the GCPA (Global Contract Purchase Agreement) and will be designated as one of two Types - Time & Materials or Fixed Price. A Time Card created against a Time & Materials (T&M) type PO will pull Craft combinations and rates directly from the Rate Card to the Labor or Equipment section. You will only be required to enter hours/units per day. The T&M Time Card also includes a Materials section and an Expense section. Within each you can report variable costs that cannot be included in the Rate Card or costs that occur periodically. A Time Card created against a Fixed Price type PO will simply report a Milestone and a single dollar amount.

#### S1.2.1 Create a Time & Materials Time Card Online

A CCTM Time Card created against a **Time & Materials** (**T&M**) type PO will pull Craft combinations and rates directly **from the Rate Card** to the **Labor** and/or **Equipment** section(s). It also includes a **Materials** section and an **Expense** section, within which you can report variable costs not included in the Rate Card, or costs incurred periodically.