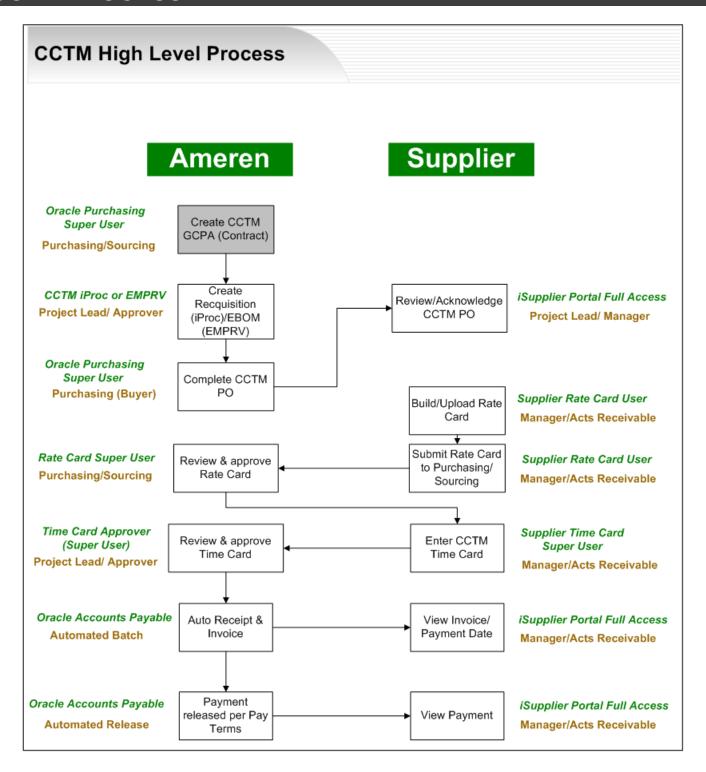

#### **CCTM PROCESS**

### S1.2 CREATE A CCTM TIME CARD: INTRODUCTION

A single CCTM Time Card represents a one week period from Monday to Sunday. Each Supplier user can submit one Time Card per Purchase Order (PO), per Job number or PO Line number per week. When a CCTM PO is created, it will reference the GCPA (Global Contract Purchase Agreement) and will be designated as one of two Types - Time & Materials or Fixed Price. A Time Card created against a Time & Materials (T&M) type PO will pull Craft combinations and rates directly from the Rate Card to the Labor or Equipment section. You will only be required to enter hours/units per day. The T&M Time Card also includes a Materials section and an Expense section. Within each you can report variable costs that cannot be included in the Rate Card or costs that occur periodically. A Time Card created against a Fixed Price type PO will simply report a Milestone and a single dollar amount.

As with the Rate Card a CCTM Time Card can be created Online, or an Excel template can be completed for Upload to CCTM. Online Time Card creation is only recommended when fewer than 10 Time Card lines will be reported. Otherwise Time Card template Upload is the preferred method as data can be populated, copied and pasted in an Excel file.

After the Time Card has been created online or uploaded to CCTM successfully, it is submitted to the Ameren approver designated at the PO level. You do not have access to change the Time Card approver. Time Card submittal will trigger two events. The Time Card approver will receive an automated notification, informing him/her there is a Time Card pending action, and the Pay Terms period will begin. When an Ameren approver reviews a Time Card s/he can choose to Approve it, Forward it to another individual for review, or Reject it. Time Card rejection requires the approver to complete a field, and approvers are instructed to clearly state the reason for rejection as well as the alternate action required. When the Time Card is approved, you will receive an automated notification indicating such.

Nightly, an automated batch is initiated, flagging all Time Cards in Approved status and completing the Receipt and Invoice process. This is the point at which a CCTM Time Card becomes an official Invoice. You can view Invoice and Payment details via your AMPOS iSupplier Portal Full Access responsibility.