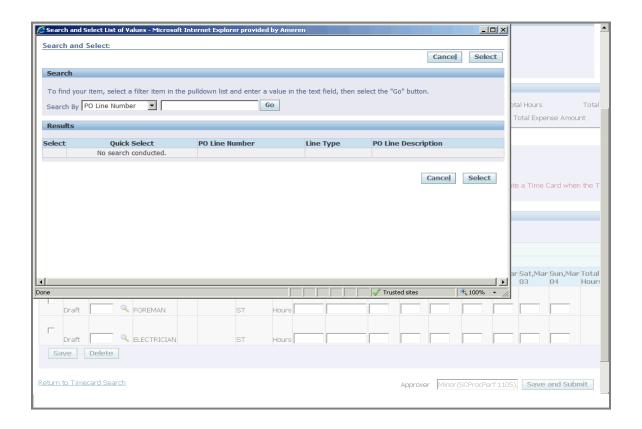

| Step | Action                                                                                                                                                                                                                                                                                                                                                                                                                                                                                                             |
|------|--------------------------------------------------------------------------------------------------------------------------------------------------------------------------------------------------------------------------------------------------------------------------------------------------------------------------------------------------------------------------------------------------------------------------------------------------------------------------------------------------------------------|
| 16.  | In the Search and Select window, you can click the <b>Go</b> button to search for all <b>PO Line Numbers</b> . You can also narrow your search using the <b>Search By</b> fields. Select the parameter you would like to search by ( <b>PO Line Number</b> , <b>PO Line Description</b> ), type all or a portion (use % as wildcard) of the text you would like to search for, and click the <b>Go</b> button.  For this exercise, click the <b>Go</b> button to search for all <b>PO Line Numbers</b> . <b>Go</b> |

| Step | Action                                                                                                                              |
|------|-------------------------------------------------------------------------------------------------------------------------------------|
| 17.  | The page will refresh to display all <b>PO Line Numbers</b> and the <b>PO Line Description</b> for each.                            |
|      | For this exercise, click the Quick Select icon for PO Line Number 2.                                                                |
|      | * The window will close, taking you back to <b>Time Card Details</b> , where the <b>PO Line Number</b> field will now be populated. |