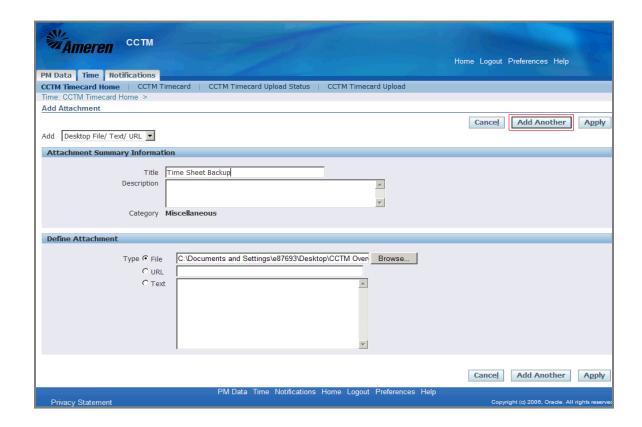

| Step | Action                                                                                                                                                                                                                                                         |
|------|----------------------------------------------------------------------------------------------------------------------------------------------------------------------------------------------------------------------------------------------------------------|
| 6.   | Your Time Card is separated into 3 sections - PO Header Details, Time Card Details and Labor/Equipment/Material/Expense Details.                                                                                                                               |
|      | The first section of the Time Card, the <b>PO Header Details</b> , displays information pulled directly from the Purchase Order ( <b>PO Type, Comments, Revision</b> number, <b>Buyer</b> name).                                                               |
|      | The <b>Time Card Details</b> section displays your <b>Vendor Reference Number</b> as well as <b>Total Labor/Equipment/Material/Expense Amount</b> . In this section you will upload/add an <b>Attachment(s)</b> - a requirement for every Time Card submitted. |

| Step | Action                                                                                                                                                                                                                                                         |
|------|----------------------------------------------------------------------------------------------------------------------------------------------------------------------------------------------------------------------------------------------------------------|
| 7.   | Your Time Card is separated into 3 sections - PO Header Details, Time Card Details and Labor/Equipment/Material/Expense Details.                                                                                                                               |
|      | The first section of the Time Card, the <b>PO Header Details</b> , displays information pulled directly from the Purchase Order ( <b>PO Type, Comments, Revision</b> number, <b>Buyer</b> name).                                                               |
|      | The <b>Time Card Details</b> section displays your <b>Vendor Reference Number</b> as well as <b>Total Labor/Equipment/Material/Expense Amount</b> . In this section you will upload/add an <b>Attachment(s)</b> - a requirement for every Time Card submitted. |

| Step | Action                                                                                                                                                                                                                                                                                                                                                                                 |
|------|----------------------------------------------------------------------------------------------------------------------------------------------------------------------------------------------------------------------------------------------------------------------------------------------------------------------------------------------------------------------------------------|
| 8.   | The <b>Vendor Reference Number (VRN)</b> field allows you to include corresponding invoice information, internal to your organization, to guide reconciliation back to your system of record. The <b>VRN</b> will be displayed on the ACH payment alert email notification, and with invoice and payment details in iSupplier Portal (see <b>iSupplier Portal Supplier Invoicing</b> ) |
|      | * The <b>Change Reason</b> field is required only when making changes to a rejected Time Card, or a Time Card that was submitted and then pulled back to Draft status.  For this exercise, enter <b>A6127</b> in the <b>Vendor Reference Number</b> field.                                                                                                                             |