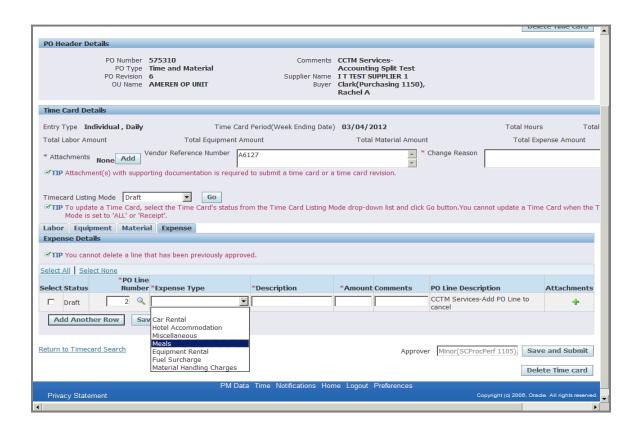

| Step | Action                                                                                                             |
|------|--------------------------------------------------------------------------------------------------------------------|
| 15.  | If the PO is <b>CCTM iProcurement</b> based, you will be required to enter or search for a <b>PO Line Number</b> . |
|      | For this exercise, click the Magnifying Glass icon to search.                                                      |
|      | * A new window will open.                                                                                          |

| Step | Action                                                                                                                                                                                                                                                                                                                                                                                                                                                                                                             |
|------|--------------------------------------------------------------------------------------------------------------------------------------------------------------------------------------------------------------------------------------------------------------------------------------------------------------------------------------------------------------------------------------------------------------------------------------------------------------------------------------------------------------------|
| 16.  | In the Search and Select window, you can click the <b>Go</b> button to search for all <b>PO Line Numbers</b> . You can also narrow your search using the <b>Search By</b> fields. Select the parameter you would like to search by ( <b>PO Line Number</b> , <b>PO Line Description</b> ), type all or a portion (use % as wildcard) of the text you would like to search for, and click the <b>Go</b> button.  For this exercise, click the <b>Go</b> button to search for all <b>PO Line Numbers</b> . <b>Go</b> |

| Step | Action                                                                                                                              |
|------|-------------------------------------------------------------------------------------------------------------------------------------|
| 17.  | The page will refresh to display all <b>PO Line Numbers</b> and the <b>PO Line Description</b> for each.                            |
|      | For this exercise, click the Quick Select icon for PO Line Number 2.                                                                |
|      | * The window will close, taking you back to <b>Time Card Details</b> , where the <b>PO Line Number</b> field will now be populated. |