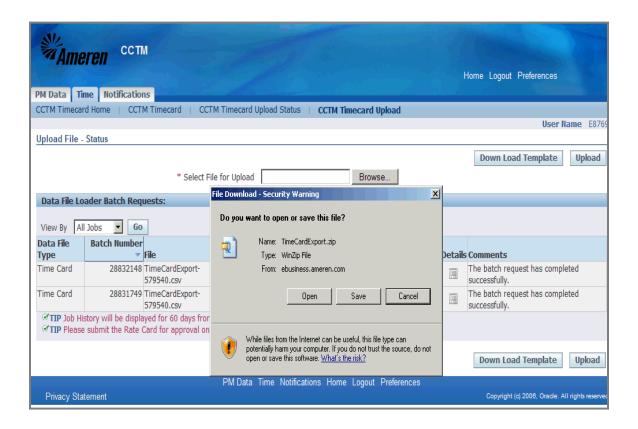

As with the Rate Card a CCTM Time Card can be created Online, or an Excel template can be completed for Upload to CCTM. Online Time Card creation is only recommended when fewer than 10 Time Card lines will be reported. Otherwise Time Card template Upload is the preferred method as data can be populated, copied and pasted in an Excel file.

When you enter Time Cards online directly in CCTM, many of the fields (craft combination, units of measure, expense type) are searchable, meaning you can select valid values from a list.

- \* If a weekly Time Card includes a number of Time Card lines, you may find it more efficient to use the Time Card Excel template. The Excel template can be reused for subsequent Time Card submittals (**Save As** for each week ending date, change applicable information date, hours, etc. and upload).
- \*\* When using the Time Card template, you are required to enter Craft Combination values exactly as they are presented in the Rate Card. It may be helpful to Export your Rate Card and copy/paste the data to your Time Card template.