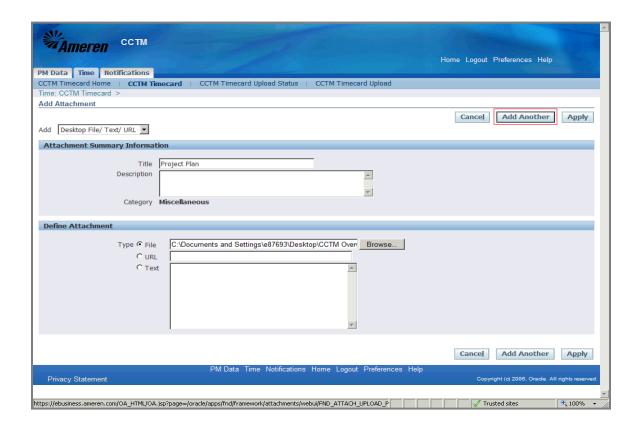

| Step | Action                                                                                                                                                                                                                                                         |
|------|----------------------------------------------------------------------------------------------------------------------------------------------------------------------------------------------------------------------------------------------------------------|
| 6.   | Your Time Card is separated into 3 sections - PO Header Details, Time Card Details and Labor/Equipment/Material/Expense Details.                                                                                                                               |
|      | The first section of the Time Card, the <b>PO Header Details</b> , displays information pulled directly from the Purchase Order ( <b>PO Type, Comments, Revision</b> number, <b>Buyer</b> name).                                                               |
|      | The <b>Time Card Details</b> section displays your <b>Vendor Reference Number</b> as well as <b>Total Labor/Equipment/Material/Expense Amount</b> . In this section you will upload/add an <b>Attachment(s)</b> - a requirement for every Time Card submitted. |

| Step | Action                                                                                                                                                                                                                                                         |
|------|----------------------------------------------------------------------------------------------------------------------------------------------------------------------------------------------------------------------------------------------------------------|
| 7.   | Your Time Card is separated into 3 sections - PO Header Details, Time Card Details and Labor/Equipment/Material/Expense Details.                                                                                                                               |
|      | The first section of the Time Card, the <b>PO Header Details</b> , displays information pulled directly from the Purchase Order ( <b>PO Type, Comments, Revision</b> number, <b>Buyer</b> name).                                                               |
|      | The <b>Time Card Details</b> section displays your <b>Vendor Reference Number</b> as well as <b>Total Labor/Equipment/Material/Expense Amount</b> . In this section you will upload/add an <b>Attachment(s)</b> - a requirement for every Time Card submitted. |

| Step | Action                                                                                                                                                                                                                                                                                                                                                                                 |
|------|----------------------------------------------------------------------------------------------------------------------------------------------------------------------------------------------------------------------------------------------------------------------------------------------------------------------------------------------------------------------------------------|
| 8.   | The <b>Vendor Reference Number (VRN)</b> field allows you to include corresponding invoice information, internal to your organization, to guide reconciliation back to your system of record. The <b>VRN</b> will be displayed on the ACH payment alert email notification, and with invoice and payment details in iSupplier Portal (see <b>iSupplier Portal Supplier Invoicing</b> ) |
|      | * The <b>Change Reason</b> field is required only when making changes to a rejected Time Card, or a Time Card that was submitted and then pulled back to Draft status.  For this exercise, enter <b>A6127</b> in the <b>Vendor Reference Number</b> field.                                                                                                                             |