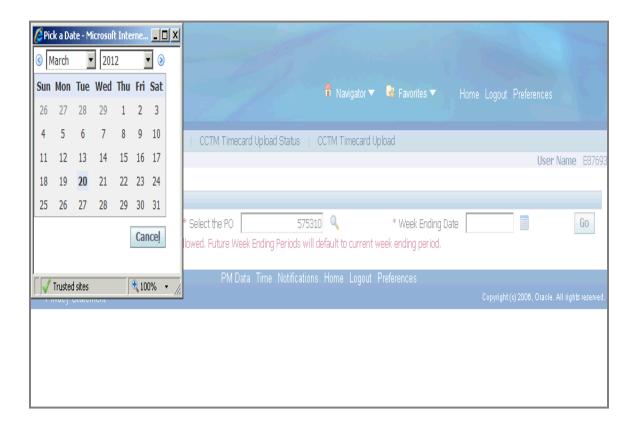

| Step | Action                                                                                                                                                                  |
|------|-------------------------------------------------------------------------------------------------------------------------------------------------------------------------|
| 3.   | A Week Ending Date is also required and must be a Sunday date. You can enter the date directly in the Week Ending Date field or use the calendar icon to select a date. |
|      | For this exercise click the <b>Calendar</b> icon.                                                                                                                       |
|      | A new window will open.                                                                                                                                                 |

| Step | Action                                                                        |
|------|-------------------------------------------------------------------------------|
| 4.   | For this exercise, choose Sun, March 4, 2012.                                 |
|      | The window will close, taking you back to the <b>Time Card Search</b> screen. |