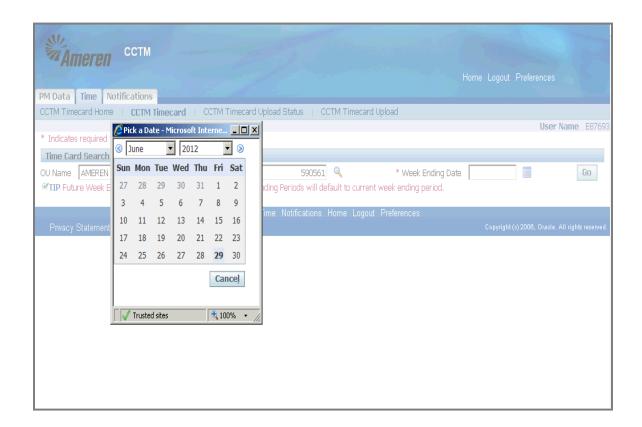

| Step | Action                                                                                                                                                                  |
|------|-------------------------------------------------------------------------------------------------------------------------------------------------------------------------|
| 3.   | A Week Ending Date is also required and must be a Sunday date. You can enter the date directly in the Week Ending Date field or use the calendar icon to select a date. |
|      | For this exercise click the <b>Calendar</b> icon.                                                                                                                       |
|      | A new window will open.                                                                                                                                                 |

| Step | Action                                                                        |
|------|-------------------------------------------------------------------------------|
| 4.   | For this exercise, choose Sun, March 4, 2012.                                 |
|      | The window will close, taking you back to the <b>Time Card Search</b> screen. |

| Step | Action                                                                |
|------|-----------------------------------------------------------------------|
| 5.   | The <b>Week Ending Date</b> is auto-populated from the calendar icon. |
|      | Click the Go button.                                                  |
|      | * You will be taken to the <b>Time Card Main Screen</b> .             |