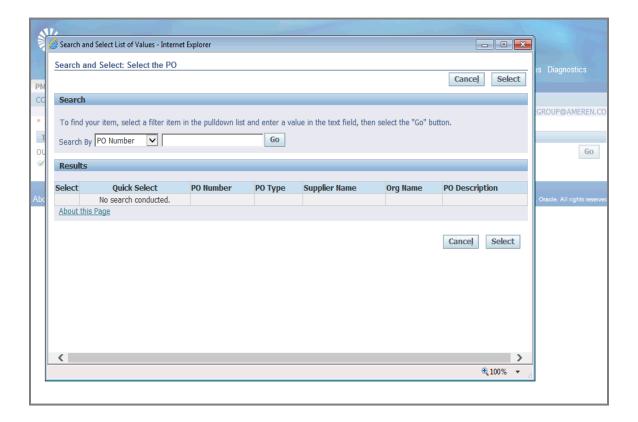

| Step | Action                                                               |
|------|----------------------------------------------------------------------|
| 10.  | In the Search and Select: Add Craft window, click the Go button.  Go |

| Step | Action                                                                                                                                                                                                                                                                                             |
|------|----------------------------------------------------------------------------------------------------------------------------------------------------------------------------------------------------------------------------------------------------------------------------------------------------|
| 11.  | All Labor type rates from your Rate Card will be viewable.                                                                                                                                                                                                                                         |
|      | * You can narrow your search using the <b>Search By</b> fields. Select the parameter you would like to search by ( <b>Craft, Local, Work Type, Unit of Measure, Craft Combination</b> ), type all or a portion (use % as wildcard) of the text you would like to search for, and click <b>Go</b> . |
|      | ** You can select multiple rates by clicking the <b>Select</b> box next to each.                                                                                                                                                                                                                   |
|      | *** If the Rate Card includes more than 20 Labor rates, you will see a link to View Next 20.                                                                                                                                                                                                       |
|      | For this exercise, click the <b>ELECTRICIAN Select</b> box.                                                                                                                                                                                                                                        |