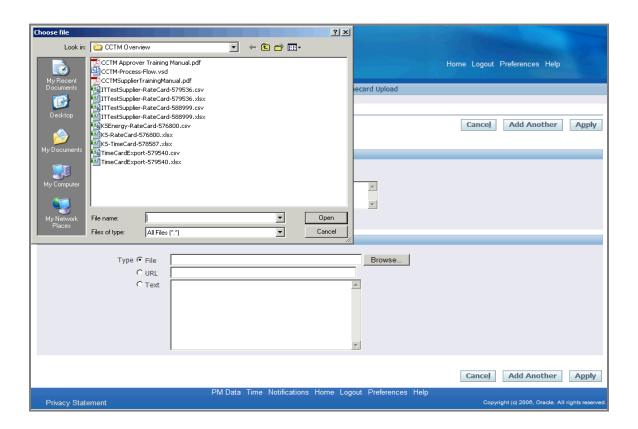

| Step | Action                                                                                                                                                                                                                                                         |
|------|----------------------------------------------------------------------------------------------------------------------------------------------------------------------------------------------------------------------------------------------------------------|
| 6.   | Your Time Card is separated into 3 sections - PO Header Details, Time Card Details and Labor/Equipment/Material/Expense Details.                                                                                                                               |
|      | The first section of the Time Card, the <b>PO Header Details</b> , displays information pulled directly from the Purchase Order ( <b>PO Type, Comments, Revision</b> number, <b>Buyer</b> name).                                                               |
|      | The <b>Time Card Details</b> section displays your <b>Vendor Reference Number</b> as well as <b>Total Labor/Equipment/Material/Expense Amount</b> . In this section you will upload/add an <b>Attachment(s)</b> - a requirement for every Time Card submitted. |

| Step | Action                                                                                                                                                                                                                                                         |
|------|----------------------------------------------------------------------------------------------------------------------------------------------------------------------------------------------------------------------------------------------------------------|
| 7.   | Your Time Card is separated into 3 sections - PO Header Details, Time Card Details and Labor/Equipment/Material/Expense Details.                                                                                                                               |
|      | The first section of the Time Card, the <b>PO Header Details</b> , displays information pulled directly from the Purchase Order ( <b>PO Type, Comments, Revision</b> number, <b>Buyer</b> name).                                                               |
|      | The <b>Time Card Details</b> section displays your <b>Vendor Reference Number</b> as well as <b>Total Labor/Equipment/Material/Expense Amount</b> . In this section you will upload/add an <b>Attachment(s)</b> - a requirement for every Time Card submitted. |