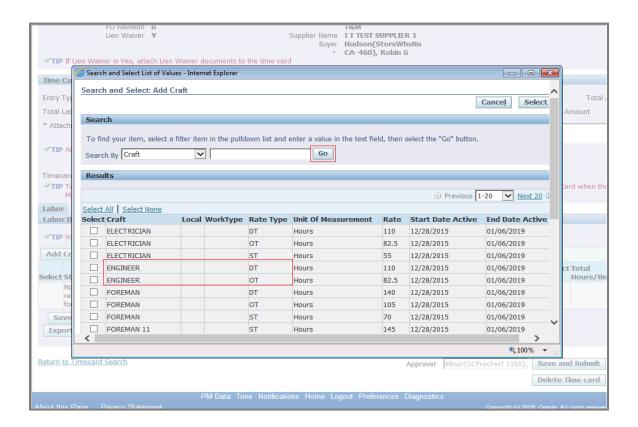

| Step | Action                                                                                                                                                                                         |
|------|------------------------------------------------------------------------------------------------------------------------------------------------------------------------------------------------|
| 9.   | In the <b>Labor Details</b> tab, you will choose the Craft Combinations from your Rate Card against which hours are to be reported.  To search for and select crafts, click <b>Add Craft</b> . |
|      | * A new window will open.  Add Craft                                                                                                                                                           |

| Step | Action                                                               |
|------|----------------------------------------------------------------------|
| 10.  | In the Search and Select: Add Craft window, click the Go button.  Go |

| Step | Action                                                                                                                                                                                                                                                                                             |
|------|----------------------------------------------------------------------------------------------------------------------------------------------------------------------------------------------------------------------------------------------------------------------------------------------------|
| 11.  | All Labor type rates from your Rate Card will be viewable.                                                                                                                                                                                                                                         |
|      | * You can narrow your search using the <b>Search By</b> fields. Select the parameter you would like to search by ( <b>Craft, Local, Work Type, Unit of Measure, Craft Combination</b> ), type all or a portion (use % as wildcard) of the text you would like to search for, and click <b>Go</b> . |
|      | ** You can select multiple rates by clicking the <b>Select</b> box next to each.                                                                                                                                                                                                                   |
|      | *** If the Rate Card includes more than 20 Labor rates, you will see a link to View Next 20.                                                                                                                                                                                                       |
|      | For this exercise, click the <b>ELECTRICIAN Select</b> box.                                                                                                                                                                                                                                        |

| Step | Action                               |
|------|--------------------------------------|
| 12.  | Click the <b>FOREMAN Select</b> box. |
|      |                                      |

| Step | Action                                                                                                                                         |
|------|------------------------------------------------------------------------------------------------------------------------------------------------|
| 13.  | When you have chosen your rates, click the <b>Select</b> button.                                                                               |
|      | * The window will close taking you back to the <b>Time Card Details</b> screen where the selected craft combinations will be populated  Select |