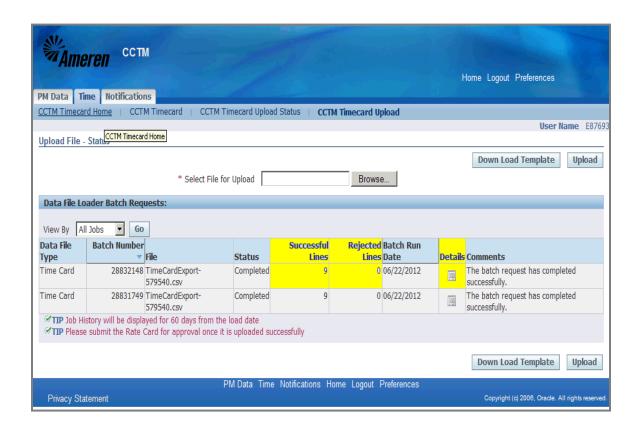

------------------------------------------------------------|
| 5.   | The page will refresh to display a <b>Confirmation</b> message stating the <b>Batch was launched successfully</b> . |
|      | * The current <b>Batch</b> will always be the <b>first</b> on the list of <b>Jobs</b> .                             |





| Step | Action                                                                                                      |
|------|-------------------------------------------------------------------------------------------------------------|
| 6.   | As the Batch runs, the <b>Status</b> progresses from <b>Pending</b> to <b>Running</b> to <b>Completed</b> . |
|      | Click the Go button to refresh the page and monitor the Status.  Go                                         |





| Step | Action                                                                                                                                                                                                                                                                                                                                                                                                                                                                                                                     |
|------|--------------------------------------------------------------------------------------------------------------------------------------------------------------------------------------------------------------------------------------------------------------------------------