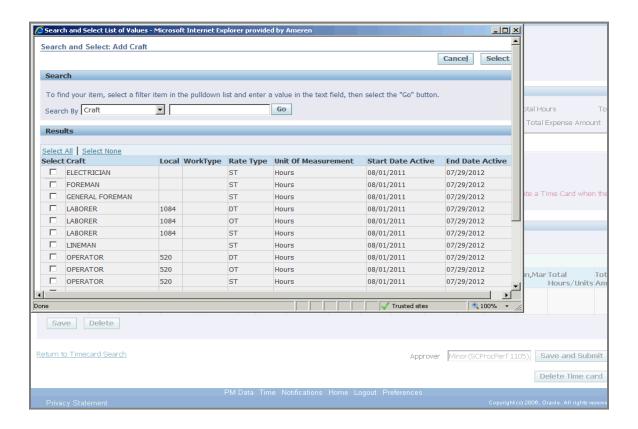

| Step | Action                                                                                                                                                                                                                                                                                             |
|------|----------------------------------------------------------------------------------------------------------------------------------------------------------------------------------------------------------------------------------------------------------------------------------------------------|
| 11.  | All Labor type rates from your Rate Card will be viewable.                                                                                                                                                                                                                                         |
|      | * You can narrow your search using the <b>Search By</b> fields. Select the parameter you would like to search by ( <b>Craft, Local, Work Type, Unit of Measure, Craft Combination</b> ), type all or a portion (use % as wildcard) of the text you would like to search for, and click <b>Go</b> . |
|      | ** You can select multiple rates by clicking the <b>Select</b> box next to each.                                                                                                                                                                                                                   |
|      | *** If the Rate Card includes more than 20 Labor rates, you will see a link to View Next 20.                                                                                                                                                                                                       |
|      | For this exercise, click the <b>ELECTRICIAN Select</b> box.                                                                                                                                                                                                                                        |

| Step | Action                               |
|------|--------------------------------------|
| 12.  | Click the <b>FOREMAN Select</b> box. |
|      |                                      |

| Step | Action                                                                                                                                         |
|------|------------------------------------------------------------------------------------------------------------------------------------------------|
| 13.  | When you have chosen your rates, click the <b>Select</b> button.                                                                               |
|      | * The window will close taking you back to the <b>Time Card Details</b> screen where the selected craft combinations will be populated  Select |