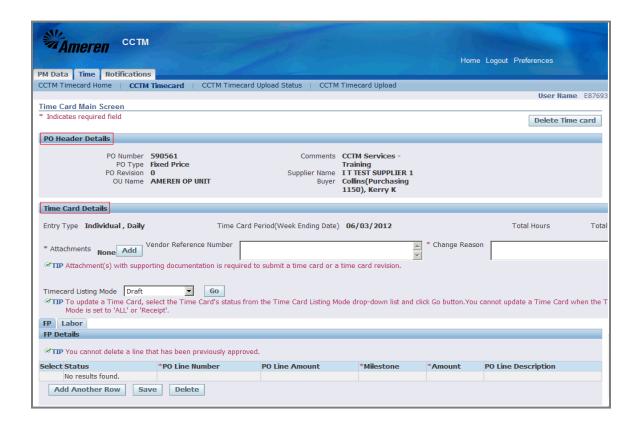

| Step | Action                                                                                                                                                                                                                                                         |
|------|----------------------------------------------------------------------------------------------------------------------------------------------------------------------------------------------------------------------------------------------------------------|
| 6.   | Your Time Card is separated into 3 sections - PO Header Details, Time Card Details and Labor/Equipment/Material/Expense Details.                                                                                                                               |
|      | The first section of the Time Card, the <b>PO Header Details</b> , displays information pulled directly from the Purchase Order ( <b>PO Type, Comments, Revision</b> number, <b>Buyer</b> name).                                                               |
|      | The <b>Time Card Details</b> section displays your <b>Vendor Reference Number</b> as well as <b>Total Labor/Equipment/Material/Expense Amount</b> . In this section you will upload/add an <b>Attachment(s)</b> - a requirement for every Time Card submitted. |

| Step | Action                                                                                                                                                                                                                                                         |
|------|----------------------------------------------------------------------------------------------------------------------------------------------------------------------------------------------------------------------------------------------------------------|
| 7.   | Your Time Card is separated into 3 sections - PO Header Details, Time Card Details and Labor/Equipment/Material/Expense Details.                                                                                                                               |
|      | The first section of the Time Card, the <b>PO Header Details</b> , displays information pulled directly from the Purchase Order ( <b>PO Type, Comments, Revision</b> number, <b>Buyer</b> name).                                                               |
|      | The <b>Time Card Details</b> section displays your <b>Vendor Reference Number</b> as well as <b>Total Labor/Equipment/Material/Expense Amount</b> . In this section you will upload/add an <b>Attachment(s)</b> - a requirement for every Time Card submitted. |