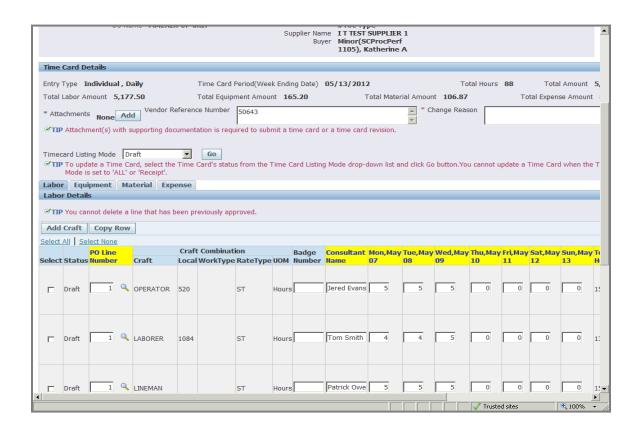

| Step | Action                                                                                                                                                                                         |
|------|------------------------------------------------------------------------------------------------------------------------------------------------------------------------------------------------|
| 9.   | In the <b>Labor Details</b> tab, you will choose the Craft Combinations from your Rate Card against which hours are to be reported.  To search for and select crafts, click <b>Add Craft</b> . |
|      | * A new window will open.  Add Craft                                                                                                                                                           |

| Step | Action                                                                                                                                                                                           |
|------|--------------------------------------------------------------------------------------------------------------------------------------------------------------------------------------------------|
| 21.  | When you are creating a Time Card for multiple individuals with the same craft combination, you can Copy a Time Card Row, rather than doing additional searches via the <b>Add Craft</b> button. |
|      | Before you <b>Copy</b> a row, CCTM requires you to first enter the <b>PO Line Number/Job Number</b> and the <b>Consultant Name</b> for that row.                                                 |