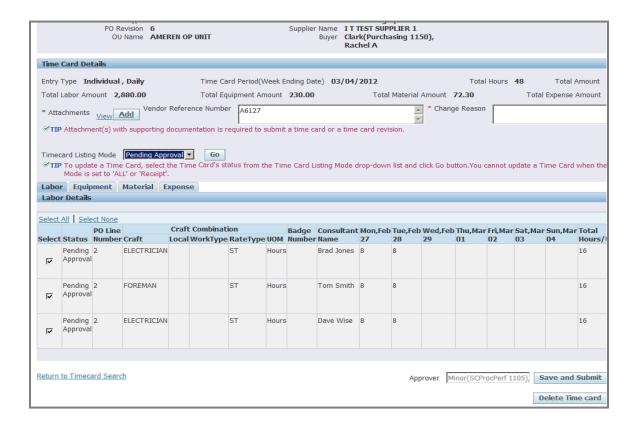

------------------------------------------------------------------------------------------------------------------------------------------|
| 3.   | Next to the <b>Timecard Listing Mode</b> field <b>Click</b> the dropdown arrow to identify the current status of the Time Card ( <b>Approved</b> , <b>Draft</b> , <b>Pending Approval</b> or <b>Rejected</b> ). |
|      | For this exercise Click Pending Approval.                                                                                                                                                                       |
|      | * The page will refresh.  Pending Approval                                                                                                                                                                      |





| Step | Action                         |
|------|--------------------------------|
| 4.   | Click the Go button.           |
|      | * The page will refresh again. |



|     |                                                                           |                     |                   | Name AME        | REN OP UNIT                   |               |        | Supplier  | Buyer Clar         |               |               | 50),        |            |               |               |               |                   |
|-----|---------------------------------------------------------------------------|---------------------|-------------------|-----------------|-------------------------------|---------------|--------|-----------|--------------------|---------------|---------------|-