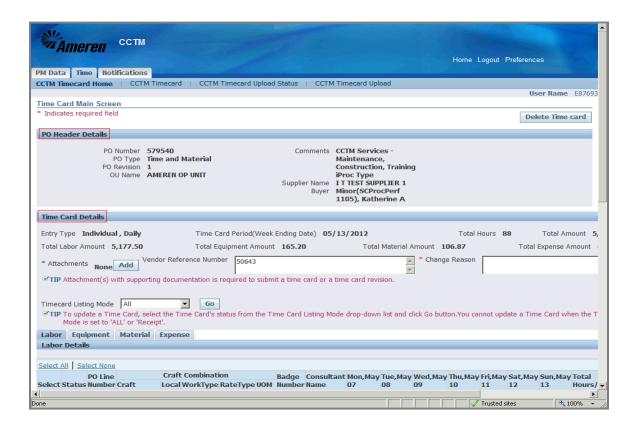

| Step | Action                                                                                                                                                                                                                                                         |
|------|----------------------------------------------------------------------------------------------------------------------------------------------------------------------------------------------------------------------------------------------------------------|
| 6.   | Your Time Card is separated into 3 sections - PO Header Details, Time Card Details and Labor/Equipment/Material/Expense Details.                                                                                                                               |
|      | The first section of the Time Card, the <b>PO Header Details</b> , displays information pulled directly from the Purchase Order ( <b>PO Type, Comments, Revision</b> number, <b>Buyer</b> name).                                                               |
|      | The <b>Time Card Details</b> section displays your <b>Vendor Reference Number</b> as well as <b>Total Labor/Equipment/Material/Expense Amount</b> . In this section you will upload/add an <b>Attachment(s)</b> - a requirement for every Time Card submitted. |

| Step | Action                                                                                                                                                                                                                                                         |
|------|----------------------------------------------------------------------------------------------------------------------------------------------------------------------------------------------------------------------------------------------------------------|
| 7.   | Your Time Card is separated into 3 sections - PO Header Details, Time Card Details and Labor/Equipment/Material/Expense Details.                                                                                                                               |
|      | The first section of the Time Card, the <b>PO Header Details</b> , displays information pulled directly from the Purchase Order ( <b>PO Type, Comments, Revision</b> number, <b>Buyer</b> name).                                                               |
|      | The <b>Time Card Details</b> section displays your <b>Vendor Reference Number</b> as well as <b>Total Labor/Equipment/Material/Expense Amount</b> . In this section you will upload/add an <b>Attachment(s)</b> - a requirement for every Time Card submitted. |

| Step | Action                                                                                                                                                                                                                                                                                                                                                                                 |
|------|----------------------------------------------------------------------------------------------------------------------------------------------------------------------------------------------------------------------------------------------------------------------------------------------------------------------------------------------------------------------------------------|
| 8.   | The <b>Vendor Reference Number (VRN)</b> field allows you to include corresponding invoice information, internal to your organization, to guide reconciliation back to your system of record. The <b>VRN</b> will be displayed on the ACH payment alert email notification, and with invoice and payment details in iSupplier Portal (see <b>iSupplier Portal Supplier Invoicing</b> ) |
|      | * The <b>Change Reason</b> field is required only when making changes to a rejected Time Card, or a Time Card that was submitted and then pulled back to Draft status.  For this exercise, enter <b>A6127</b> in the <b>Vendor Reference Number</b> field.                                                                                                                             |