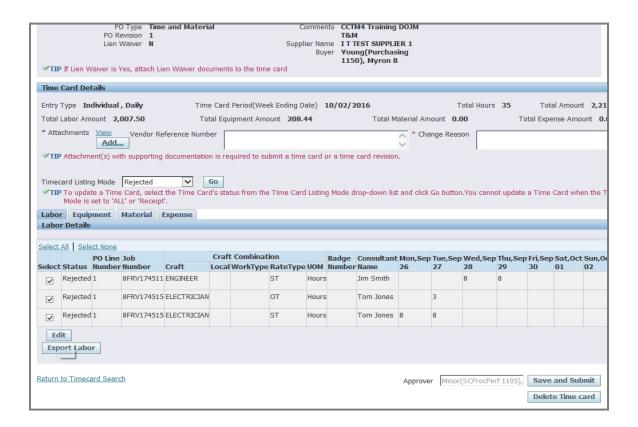

| Step | Action                                                                                                                                                                                         |
|------|------------------------------------------------------------------------------------------------------------------------------------------------------------------------------------------------|
| 9.   | In the <b>Labor Details</b> tab, you will choose the Craft Combinations from your Rate Card against which hours are to be reported.  To search for and select crafts, click <b>Add Craft</b> . |
|      | * A new window will open.  Add Craft                                                                                                                                                           |

| Step | Action                                                                                                                                                                                                                                                                                             |
|------|----------------------------------------------------------------------------------------------------------------------------------------------------------------------------------------------------------------------------------------------------------------------------------------------------|
| 11.  | All Labor type rates from your Rate Card will be viewable.                                                                                                                                                                                                                                         |
|      | * You can narrow your search using the <b>Search By</b> fields. Select the parameter you would like to search by ( <b>Craft, Local, Work Type, Unit of Measure, Craft Combination</b> ), type all or a portion (use % as wildcard) of the text you would like to search for, and click <b>Go</b> . |
|      | ** You can select multiple rates by clicking the <b>Select</b> box next to each.                                                                                                                                                                                                                   |
|      | *** If the Rate Card includes more than 20 Labor rates, you will see a link to View Next 20.                                                                                                                                                                                                       |
|      | For this exercise, click the <b>ELECTRICIAN Select</b> box.                                                                                                                                                                                                                                        |

| Step | Action                               |
|------|--------------------------------------|
| 12.  | Click the <b>FOREMAN Select</b> box. |
|      |                                      |

| Step | Action                                                                                                                                         |
|------|------------------------------------------------------------------------------------------------------------------------------------------------|
| 13.  | When you have chosen your rates, click the <b>Select</b> button.                                                                               |
|      | * The window will close taking you back to the <b>Time Card Details</b> screen where the selected craft combinations will be populated  Select |