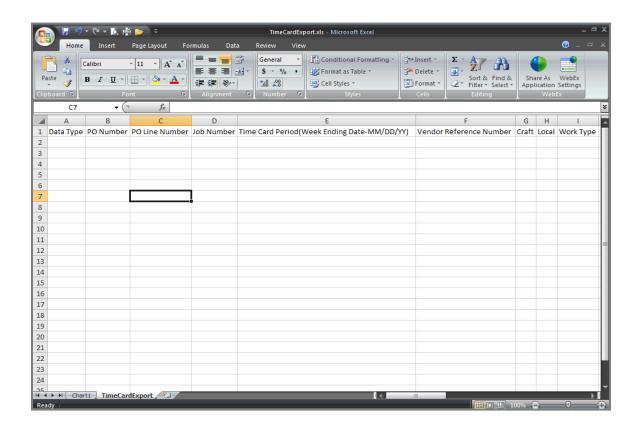

ate, <b>Click</b> the <b>CCTM Time Card Upload</b> link.  CCTM Timecard Upload                                                                                                           |





| Step | Action                                        |  |
|------|-----------------------------------------------|--|
| 3.   | Click the Down Load Template button.          |  |
|      | * A new window will open.  Down Load Template |  |











| Step | Action                                                                                                  |  |
|------|---------------------------------------------------------------------------------------------------------|--|
| 5.   | The TimeCardExport.xls file is your Time Card template. You will double-click the file name to open it. |  |





| Step | Action                                                                                                                                                                                                                                    |
|------|-------------------------------------------------------------------------------------------------------------------------------------------------------------------------------------------------------------------------------------------|
| 6.   | Refer to S1.2.3 Time Card Template Field descriptions to complete this template.                                                                                                                                                          |
|      | * For every column in this file, the guide describes e