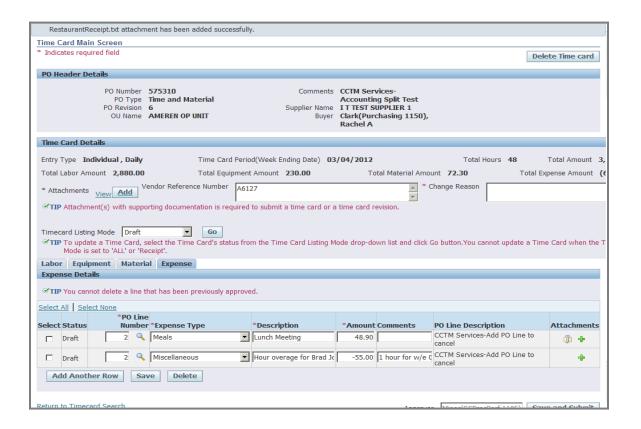

| Step | Action                                                                                                                                                                                                                                                         |
|------|----------------------------------------------------------------------------------------------------------------------------------------------------------------------------------------------------------------------------------------------------------------|
| 6.   | Your Time Card is separated into 3 sections - PO Header Details, Time Card Details and Labor/Equipment/Material/Expense Details.                                                                                                                               |
|      | The first section of the Time Card, the <b>PO Header Details</b> , displays information pulled directly from the Purchase Order ( <b>PO Type, Comments, Revision</b> number, <b>Buyer</b> name).                                                               |
|      | The <b>Time Card Details</b> section displays your <b>Vendor Reference Number</b> as well as <b>Total Labor/Equipment/Material/Expense Amount</b> . In this section you will upload/add an <b>Attachment(s)</b> - a requirement for every Time Card submitted. |

| Step | Action                                                                                                                                                                                                                                                         |
|------|----------------------------------------------------------------------------------------------------------------------------------------------------------------------------------------------------------------------------------------------------------------|
| 7.   | Your Time Card is separated into 3 sections - PO Header Details, Time Card Details and Labor/Equipment/Material/Expense Details.                                                                                                                               |
|      | The first section of the Time Card, the <b>PO Header Details</b> , displays information pulled directly from the Purchase Order ( <b>PO Type, Comments, Revision</b> number, <b>Buyer</b> name).                                                               |
|      | The <b>Time Card Details</b> section displays your <b>Vendor Reference Number</b> as well as <b>Total Labor/Equipment/Material/Expense Amount</b> . In this section you will upload/add an <b>Attachment(s)</b> - a requirement for every Time Card submitted. |

| Step | Action                                                                                                                                                                                                                                                                                                                                                                                 |
|------|----------------------------------------------------------------------------------------------------------------------------------------------------------------------------------------------------------------------------------------------------------------------------------------------------------------------------------------------------------------------------------------|
| 8.   | The <b>Vendor Reference Number (VRN)</b> field allows you to include corresponding invoice information, internal to your organization, to guide reconciliation back to your system of record. The <b>VRN</b> will be displayed on the ACH payment alert email notification, and with invoice and payment details in iSupplier Portal (see <b>iSupplier Portal Supplier Invoicing</b> ) |
|      | * The <b>Change Reason</b> field is required only when making changes to a rejected Time Card, or a Time Card that was submitted and then pulled back to Draft status.  For this exercise, enter <b>A6127</b> in the <b>Vendor Reference Number</b> field.                                                                                                                             |