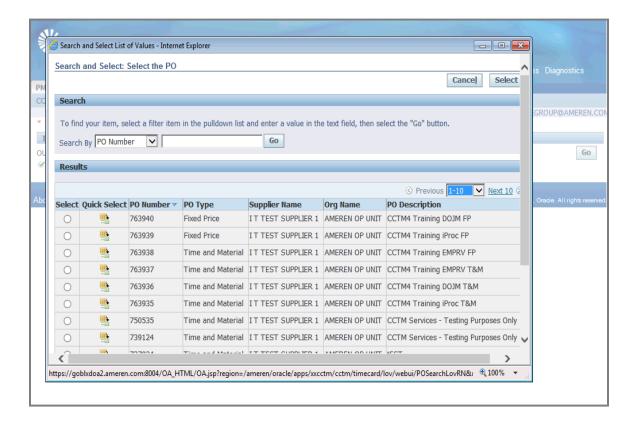

| Step | Action                                                                                                             |
|------|--------------------------------------------------------------------------------------------------------------------|
| 15.  | If the PO is <b>CCTM iProcurement</b> based, you will be required to enter or search for a <b>PO Line Number</b> . |
|      | For this exercise, click the Magnifying Glass icon to search.                                                      |
|      | * A new window will open.                                                                                          |

| Step | Action                                                                                                                                                                                                                                                                                                                                                                                                                                                                                                             |
|------|--------------------------------------------------------------------------------------------------------------------------------------------------------------------------------------------------------------------------------------------------------------------------------------------------------------------------------------------------------------------------------------------------------------------------------------------------------------------------------------------------------------------|
| 16.  | In the Search and Select window, you can click the <b>Go</b> button to search for all <b>PO Line Numbers</b> . You can also narrow your search using the <b>Search By</b> fields. Select the parameter you would like to search by ( <b>PO Line Number</b> , <b>PO Line Description</b> ), type all or a portion (use % as wildcard) of the text you would like to search for, and click the <b>Go</b> button.  For this exercise, click the <b>Go</b> button to search for all <b>PO Line Numbers</b> . <b>Go</b> |

| Step | Action                                                                                                                              |
|------|-------------------------------------------------------------------------------------------------------------------------------------|
| 17.  | The page will refresh to display all <b>PO Line Numbers</b> and the <b>PO Line Description</b> for each.                            |
|      | For this exercise, click the Quick Select icon for PO Line Number 2.                                                                |
|      | * The window will close, taking you back to <b>Time Card Details</b> , where the <b>PO Line Number</b> field will now be populated. |