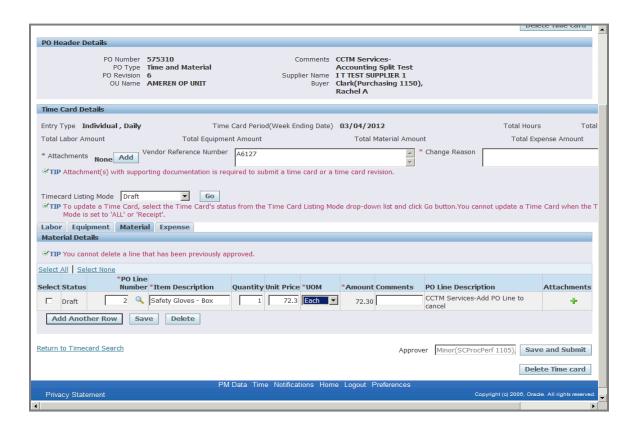

| Step | Action                                                                                                                                                                                                                                                         |
|------|----------------------------------------------------------------------------------------------------------------------------------------------------------------------------------------------------------------------------------------------------------------|
| 6.   | Your Time Card is separated into 3 sections - PO Header Details, Time Card Details and Labor/Equipment/Material/Expense Details.                                                                                                                               |
|      | The first section of the Time Card, the <b>PO Header Details</b> , displays information pulled directly from the Purchase Order ( <b>PO Type, Comments, Revision</b> number, <b>Buyer</b> name).                                                               |
|      | The <b>Time Card Details</b> section displays your <b>Vendor Reference Number</b> as well as <b>Total Labor/Equipment/Material/Expense Amount</b> . In this section you will upload/add an <b>Attachment(s)</b> - a requirement for every Time Card submitted. |

| Step | Action                                                                                                                                                                                                                                                         |
|------|----------------------------------------------------------------------------------------------------------------------------------------------------------------------------------------------------------------------------------------------------------------|
| 7.   | Your Time Card is separated into 3 sections - PO Header Details, Time Card Details and Labor/Equipment/Material/Expense Details.                                                                                                                               |
|      | The first section of the Time Card, the <b>PO Header Details</b> , displays information pulled directly from the Purchase Order ( <b>PO Type, Comments, Revision</b> number, <b>Buyer</b> name).                                                               |
|      | The <b>Time Card Details</b> section displays your <b>Vendor Reference Number</b> as well as <b>Total Labor/Equipment/Material/Expense Amount</b> . In this section you will upload/add an <b>Attachment(s)</b> - a requirement for every Time Card submitted. |

| Step | Action                                                                                                                                                                                                                                                                                                                                                                                 |
|------|----------------------------------------------------------------------------------------------------------------------------------------------------------------------------------------------------------------------------------------------------------------------------------------------------------------------------------------------------------------------------------------|
| 8.   | The <b>Vendor Reference Number (VRN)</b> field allows you to include corresponding invoice information, internal to your organization, to guide reconciliation back to your system of record. The <b>VRN</b> will be displayed on the ACH payment alert email notification, and with invoice and payment details in iSupplier Portal (see <b>iSupplier Portal Supplier Invoicing</b> ) |
|      | * The <b>Change Reason</b> field is required only when making changes to a rejected Time Card, or a Time Card that was submitted and then pulled back to Draft status.  For this exercise, enter <b>A6127</b> in the <b>Vendor Reference Number</b> field.                                                                                                                             |