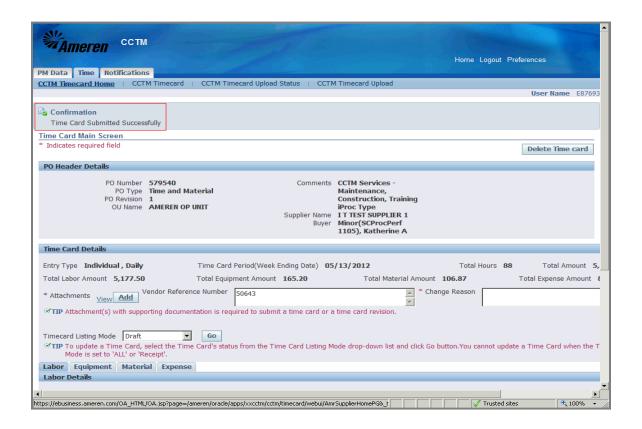

After the Time Card has been created online or uploaded to CCTM successfully, it is submitted to the Ameren approver designated at the PO level. You do not have access to change the Time Card approver. Time Card submittal will trigger two events. The Time Card approver will receive an automated notification, informing him/her there is a Time Card pending action, and the Pay Terms period will begin. When an Ameren approver reviews a Time Card s/he can choose to Approve it, Forward it to another individual for review, or Reject it. Time Card rejection requires the approver to complete a field, and approvers are instructed to clearly state the reason for rejection as well as the alternate action required. When the Time Card is approved, you will receive an automated notification indicating such.

Nightly, an automated batch is initiated, flagging all Time Cards in Approved status and completing the Receipt and Invoice process. This is the point at which a CCTM Time Card becomes an official Invoice. You can view Invoice and Payment details via your AMPOS iSupplier Portal Full Access responsibility.