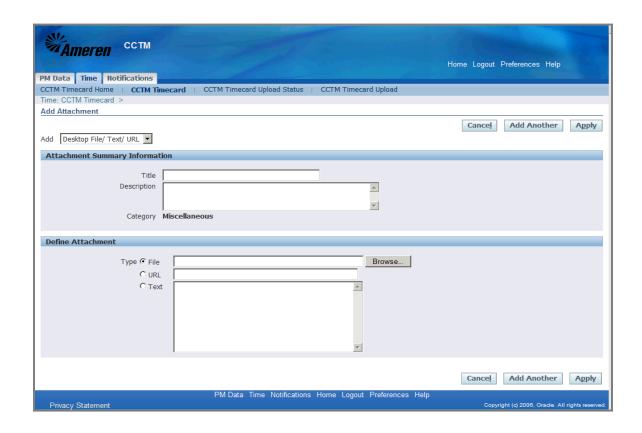

| Step | Action                                                                                                                                                                                                                                                         |
|------|----------------------------------------------------------------------------------------------------------------------------------------------------------------------------------------------------------------------------------------------------------------|
| 6.   | Your Time Card is separated into 3 sections - PO Header Details, Time Card Details and Labor/Equipment/Material/Expense Details.                                                                                                                               |
|      | The first section of the Time Card, the <b>PO Header Details</b> , displays information pulled directly from the Purchase Order ( <b>PO Type, Comments, Revision</b> number, <b>Buyer</b> name).                                                               |
|      | The <b>Time Card Details</b> section displays your <b>Vendor Reference Number</b> as well as <b>Total Labor/Equipment/Material/Expense Amount</b> . In this section you will upload/add an <b>Attachment(s)</b> - a requirement for every Time Card submitted. |

| Step | Action                                                                                                                                                                                                                                                         |
|------|----------------------------------------------------------------------------------------------------------------------------------------------------------------------------------------------------------------------------------------------------------------|
| 7.   | Your Time Card is separated into 3 sections - PO Header Details, Time Card Details and Labor/Equipment/Material/Expense Details.                                                                                                                               |
|      | The first section of the Time Card, the <b>PO Header Details</b> , displays information pulled directly from the Purchase Order ( <b>PO Type, Comments, Revision</b> number, <b>Buyer</b> name).                                                               |
|      | The <b>Time Card Details</b> section displays your <b>Vendor Reference Number</b> as well as <b>Total Labor/Equipment/Material/Expense Amount</b> . In this section you will upload/add an <b>Attachment(s)</b> - a requirement for every Time Card submitted. |