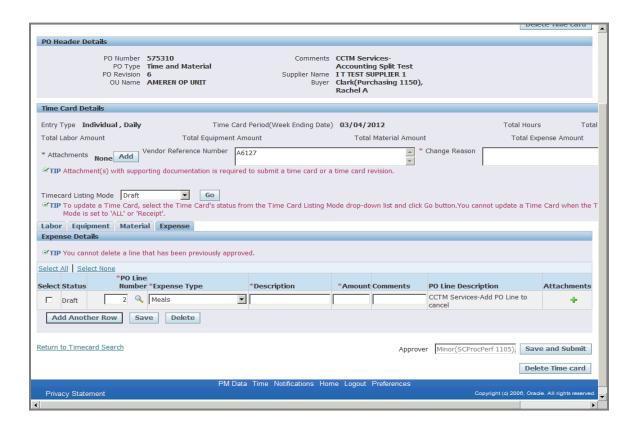

| Step | Action                                                                                                                              |
|------|-------------------------------------------------------------------------------------------------------------------------------------|
| 17.  | The page will refresh to display all <b>PO Line Numbers</b> and the <b>PO Line Description</b> for each.                            |
|      | For this exercise, click the Quick Select icon for PO Line Number 2.                                                                |
|      | * The window will close, taking you back to <b>Time Card Details</b> , where the <b>PO Line Number</b> field will now be populated. |

| Step | Action                                                                                                                                                               |
|------|----------------------------------------------------------------------------------------------------------------------------------------------------------------------|
| 18.  | CCTM requires that you enter either a <b>Badge Number</b> or a <b>Consultant Name</b> .                                                                              |
|      | * If you enter <b>Badge Number</b> , CCTM will validate whether it is an Ameren Badge Number.                                                                        |
|      | ** Consultant Name (most common) is a free form field, meaning you can enter the Individual's name in any format (first/last, last/first, first initial/last, etc.). |
|      | For this exercise, enter Consultant Name Tom Smith.                                                                                                                  |