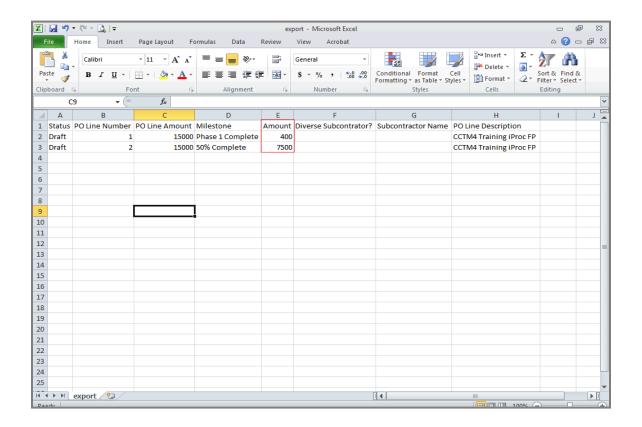

When you enter Time Cards online directly in CCTM, many of the fields (craft combination, units of measure, expense type) are searchable, meaning you can select valid values from a list.

- \* If a weekly Time Card includes a number of Time Card lines, you may find it more efficient to use the Time Card Excel template. The Excel template can be reused for subsequent Time Card submittals (**Save As** for each week ending date, change applicable information date, hours, etc. and upload).
- \*\* When using the Time Card template, you are required to enter Craft Combination values exactly as they are presented in the Rate Card. It may be helpful to Export your Rate Card and copy/paste the data to your Time Card template.