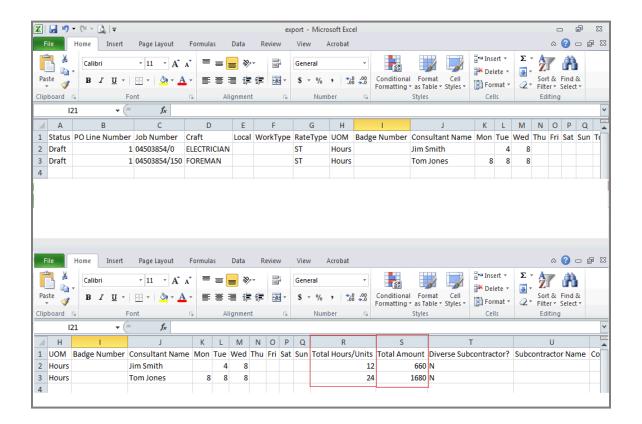

M Data        | Time Notification                | ns Home    | Logout Prefer   | ences Diagno:   | stics             |           |              |             | II rights rese | erved. |
| <       |                                                                                                                                                                                                                                           | Do yo     | u want to open or save | export.csv fro | m <b>goblxdoa2.amer</b>          | en.com?    |                 | O               | pen               | Save -    | Car          | ncel ×      |                | >      |

| Step | Action                 |
|------|------------------------|
| 14.  | Click the Open button. |
|      | Open                   |





| S | Step | Action                                                                                                                       |
|---|------|------------------------------------------------------------------------------------------------------------------------------|
| 1 |      | An Excel file will open, displaying all Time Card Labor Details, including Total Hours/Units and Total Amount for each line. |



|    | rime                                                                                                         | caru D   | etaiis    |                                          |          |                |        |                        |             |        |          |                  |                 |              |       |              |             |