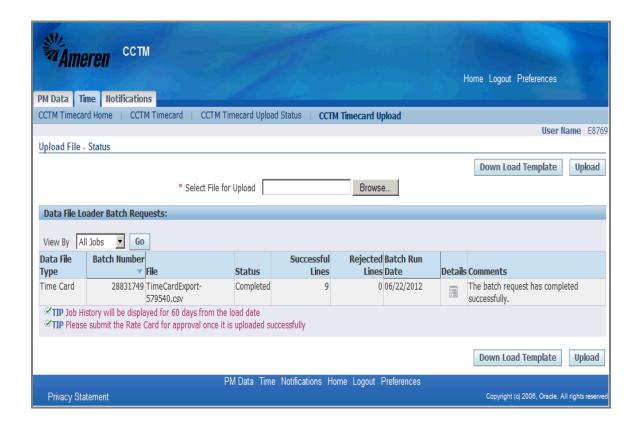

As with the Rate Card a CCTM Time Card can be created Online, or an Excel template can be completed for Upload to CCTM. Online Time Card creation is only recommended when fewer than 10 Time Card lines will be reported. Otherwise Time Card template Upload is the preferred method as data can be populated, copied and pasted in an Excel file.

When you enter Time Cards online directly in CCTM, many of the fields (craft combination, units of measure, expense type) are searchable, meaning you can select valid values from a list.

- \* If a weekly Time Card includes a number of Time Card lines, you may find it more efficient to use the Time Card Excel template. The Excel template can be reused for subsequent Time Card submittals (**Save As** for each week ending date, change applicable information date, hours, etc. and upload).
- \*\* When using the Time Card template, you are required to enter Craft Combination values exactly as they are presented in the Rate Card. It may be helpful to Export your Rate Card and copy/paste the data to your Time Card template.