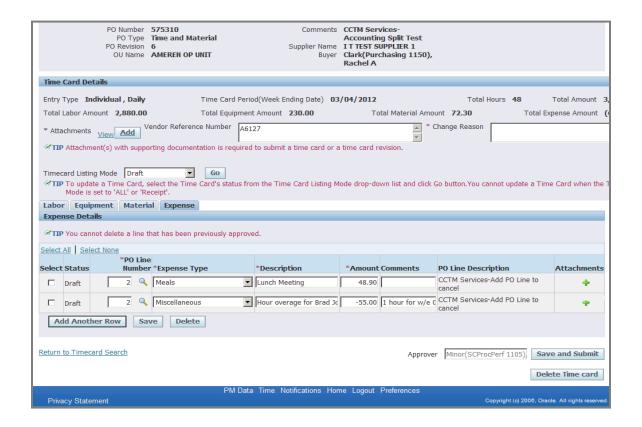

| Step | Action                                                                                                                                                                                                                                                         |
|------|----------------------------------------------------------------------------------------------------------------------------------------------------------------------------------------------------------------------------------------------------------------|
| 6.   | Your Time Card is separated into 3 sections - PO Header Details, Time Card Details and Labor/Equipment/Material/Expense Details.                                                                                                                               |
|      | The first section of the Time Card, the <b>PO Header Details</b> , displays information pulled directly from the Purchase Order ( <b>PO Type, Comments, Revision</b> number, <b>Buyer</b> name).                                                               |
|      | The <b>Time Card Details</b> section displays your <b>Vendor Reference Number</b> as well as <b>Total Labor/Equipment/Material/Expense Amount</b> . In this section you will upload/add an <b>Attachment(s)</b> - a requirement for every Time Card submitted. |

| Step | Action                                                                                                                                                                                                                                                         |
|------|----------------------------------------------------------------------------------------------------------------------------------------------------------------------------------------------------------------------------------------------------------------|
| 7.   | Your Time Card is separated into 3 sections - PO Header Details, Time Card Details and Labor/Equipment/Material/Expense Details.                                                                                                                               |
|      | The first section of the Time Card, the <b>PO Header Details</b> , displays information pulled directly from the Purchase Order ( <b>PO Type, Comments, Revision</b> number, <b>Buyer</b> name).                                                               |
|      | The <b>Time Card Details</b> section displays your <b>Vendor Reference Number</b> as well as <b>Total Labor/Equipment/Material/Expense Amount</b> . In this section you will upload/add an <b>Attachment(s)</b> - a requirement for every Time Card submitted. |

| Step | Action                                                                                                                                                                                                                                                                                                                                                                                 |
|------|----------------------------------------------------------------------------------------------------------------------------------------------------------------------------------------------------------------------------------------------------------------------------------------------------------------------------------------------------------------------------------------|
| 8.   | The <b>Vendor Reference Number (VRN)</b> field allows you to include corresponding invoice information, internal to your organization, to guide reconciliation back to your system of record. The <b>VRN</b> will be displayed on the ACH payment alert email notification, and with invoice and payment details in iSupplier Portal (see <b>iSupplier Portal Supplier Invoicing</b> ) |
|      | * The <b>Change Reason</b> field is required only when making changes to a rejected Time Card, or a Time Card that was submitted and then pulled back to Draft status.  For this exercise, enter <b>A6127</b> in the <b>Vendor Reference Number</b> field.                                                                                                                             |