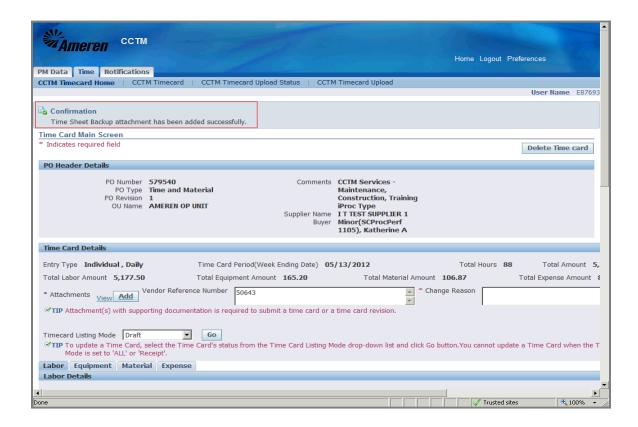

| Step | Action                                                                                                                                                                                                                                                         |
|------|----------------------------------------------------------------------------------------------------------------------------------------------------------------------------------------------------------------------------------------------------------------|
| 6.   | Your Time Card is separated into 3 sections - PO Header Details, Time Card Details and Labor/Equipment/Material/Expense Details.                                                                                                                               |
|      | The first section of the Time Card, the <b>PO Header Details</b> , displays information pulled directly from the Purchase Order ( <b>PO Type, Comments, Revision</b> number, <b>Buyer</b> name).                                                               |
|      | The <b>Time Card Details</b> section displays your <b>Vendor Reference Number</b> as well as <b>Total Labor/Equipment/Material/Expense Amount</b> . In this section you will upload/add an <b>Attachment(s)</b> - a requirement for every Time Card submitted. |

| Step | Action                                                                                                                                                                                                                                                         |
|------|----------------------------------------------------------------------------------------------------------------------------------------------------------------------------------------------------------------------------------------------------------------|
| 7.   | Your Time Card is separated into 3 sections - PO Header Details, Time Card Details and Labor/Equipment/Material/Expense Details.                                                                                                                               |
|      | The first section of the Time Card, the <b>PO Header Details</b> , displays information pulled directly from the Purchase Order ( <b>PO Type, Comments, Revision</b> number, <b>Buyer</b> name).                                                               |
|      | The <b>Time Card Details</b> section displays your <b>Vendor Reference Number</b> as well as <b>Total Labor/Equipment/Material/Expense Amount</b> . In this section you will upload/add an <b>Attachment(s)</b> - a requirement for every Time Card submitted. |

| Step | Action                                                                                                                                                                                                                                                                                                                                                                                 |
|------|----------------------------------------------------------------------------------------------------------------------------------------------------------------------------------------------------------------------------------------------------------------------------------------------------------------------------------------------------------------------------------------|
| 8.   | The <b>Vendor Reference Number (VRN)</b> field allows you to include corresponding invoice information, internal to your organization, to guide reconciliation back to your system of record. The <b>VRN</b> will be displayed on the ACH payment alert email notification, and with invoice and payment details in iSupplier Portal (see <b>iSupplier Portal Supplier Invoicing</b> ) |
|      | * The <b>Change Reason</b> field is required only when making changes to a rejected Time Card, or a Time Card that was submitted and then pulled back to Draft status.  For this exercise, enter <b>A6127</b> in the <b>Vendor Reference Number</b> field.                                                                                                                             |