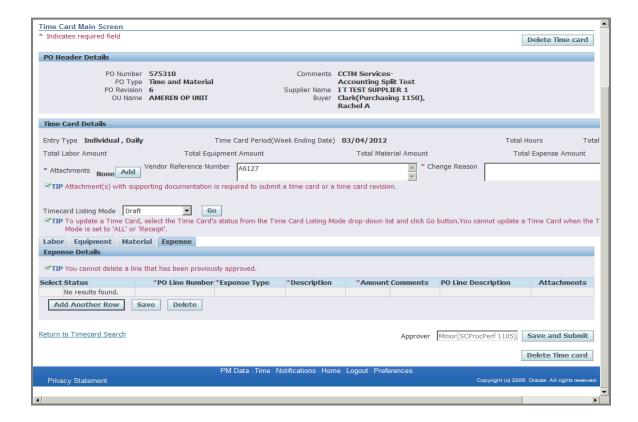

| Step | Action                                                                                                                                                                                                                                                         |
|------|----------------------------------------------------------------------------------------------------------------------------------------------------------------------------------------------------------------------------------------------------------------|
| 6.   | Your Time Card is separated into 3 sections - PO Header Details, Time Card Details and Labor/Equipment/Material/Expense Details.                                                                                                                               |
|      | The first section of the Time Card, the <b>PO Header Details</b> , displays information pulled directly from the Purchase Order ( <b>PO Type, Comments, Revision</b> number, <b>Buyer</b> name).                                                               |
|      | The <b>Time Card Details</b> section displays your <b>Vendor Reference Number</b> as well as <b>Total Labor/Equipment/Material/Expense Amount</b> . In this section you will upload/add an <b>Attachment(s)</b> - a requirement for every Time Card submitted. |

| Step | Action                                                                                                                                                                                                                                                         |
|------|----------------------------------------------------------------------------------------------------------------------------------------------------------------------------------------------------------------------------------------------------------------|
| 7.   | Your Time Card is separated into 3 sections - PO Header Details, Time Card Details and Labor/Equipment/Material/Expense Details.                                                                                                                               |
|      | The first section of the Time Card, the <b>PO Header Details</b> , displays information pulled directly from the Purchase Order ( <b>PO Type, Comments, Revision</b> number, <b>Buyer</b> name).                                                               |
|      | The <b>Time Card Details</b> section displays your <b>Vendor Reference Number</b> as well as <b>Total Labor/Equipment/Material/Expense Amount</b> . In this section you will upload/add an <b>Attachment(s)</b> - a requirement for every Time Card submitted. |

| Step | Action                                                                                                                                                                                                                                                                                                                                                                                 |
|------|----------------------------------------------------------------------------------------------------------------------------------------------------------------------------------------------------------------------------------------------------------------------------------------------------------------------------------------------------------------------------------------|
| 8.   | The <b>Vendor Reference Number (VRN)</b> field allows you to include corresponding invoice information, internal to your organization, to guide reconciliation back to your system of record. The <b>VRN</b> will be displayed on the ACH payment alert email notification, and with invoice and payment details in iSupplier Portal (see <b>iSupplier Portal Supplier Invoicing</b> ) |
|      | * The <b>Change Reason</b> field is required only when making changes to a rejected Time Card, or a Time Card that was submitted and then pulled back to Draft status.  For this exercise, enter <b>A6127</b> in the <b>Vendor Reference Number</b> field.                                                                                                                             |