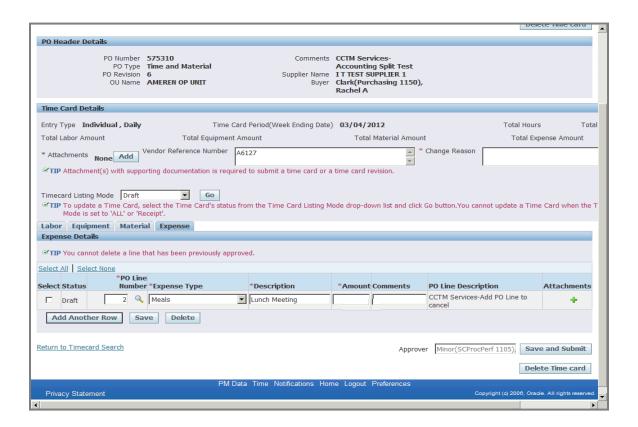

| Step | Action                                                                                                                                                               |
|------|----------------------------------------------------------------------------------------------------------------------------------------------------------------------|
| 18.  | CCTM requires that you enter either a <b>Badge Number</b> or a <b>Consultant Name</b> .                                                                              |
|      | * If you enter <b>Badge Number</b> , CCTM will validate whether it is an Ameren Badge Number.                                                                        |
|      | ** Consultant Name (most common) is a free form field, meaning you can enter the Individual's name in any format (first/last, last/first, first initial/last, etc.). |
|      | For this exercise, enter Consultant Name Tom Smith.                                                                                                                  |