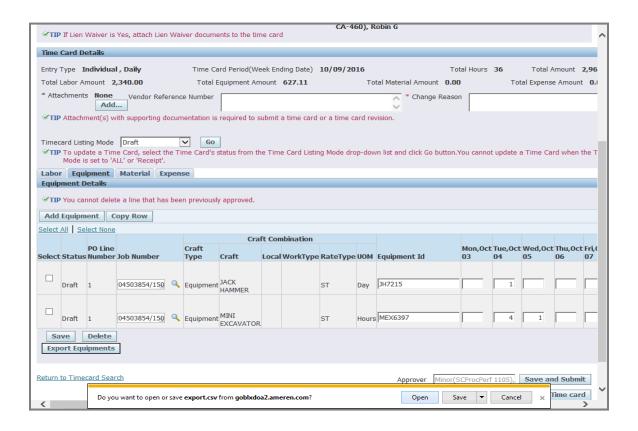

| ipments           |              |      |               |                |        |              |             |       |                     |                |               |          |             |           |             |
| Return       | Return to Timecard Search  Approver Minor(SCProcPerf 1105), Save and Submit                                 |                   |              |      |               |                |        |              |             |       |                     | it             |               |          |             |           |             |

| Step | Action                                                |
|------|-------------------------------------------------------|
| 19.  | Click the Export Equipment button.  Export Equipments |





| Step | Action                 |
|------|------------------------|
| 20.  | Click the Open button. |
|      | Open                   |





| Step | Action                                                                                                                                                 |
|------|--------------------------------------------------------------------------------------------------------------------------------------------------------|
| 21.  | An Excel file will open, displaying all Time Card <b>Equipment Details</b> , including <b>Total Hours/Units</b> and <b>Total Amount</b> for each line. |





| Step | Action