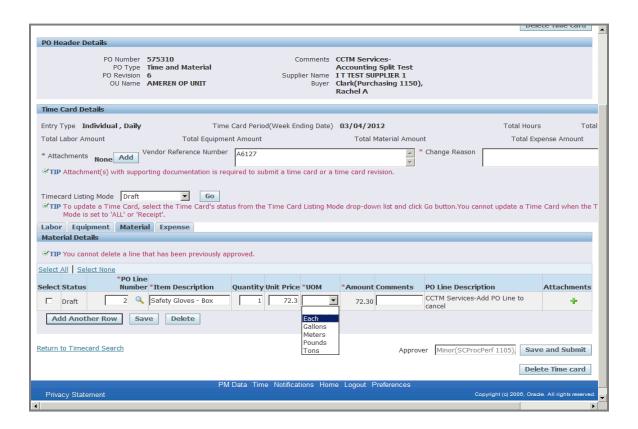

| Step | Action                                                                                                                                                               |
|------|----------------------------------------------------------------------------------------------------------------------------------------------------------------------|
| 18.  | CCTM requires that you enter either a <b>Badge Number</b> or a <b>Consultant Name</b> .                                                                              |
|      | * If you enter <b>Badge Number</b> , CCTM will validate whether it is an Ameren Badge Number.                                                                        |
|      | ** Consultant Name (most common) is a free form field, meaning you can enter the Individual's name in any format (first/last, last/first, first initial/last, etc.). |
|      | For this exercise, enter Consultant Name Tom Smith.                                                                                                                  |