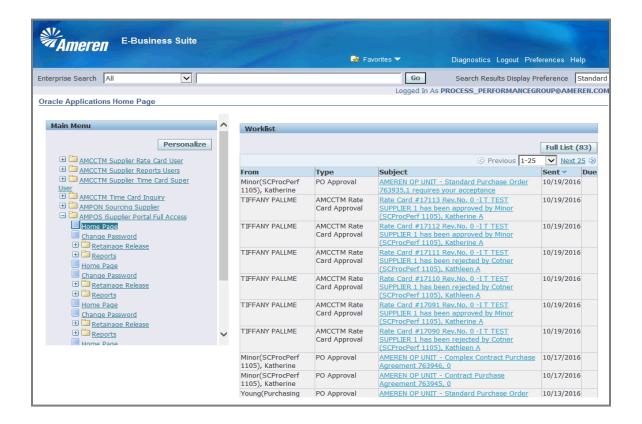

| Step | Action                                                                                                                                                                                                                                                                                  |
|------|-----------------------------------------------------------------------------------------------------------------------------------------------------------------------------------------------------------------------------------------------------------------------------------------|
| 1.   | From your Oracle Applications Home Page select the AMCCTM Supplier Time Card Super User responsibility and click Time Card on the right side of your Navigator. You will be taken to your CCTM Time Card Home page.  To create a Time Card online, click CCTM Time Card.  CCTM Timecard |