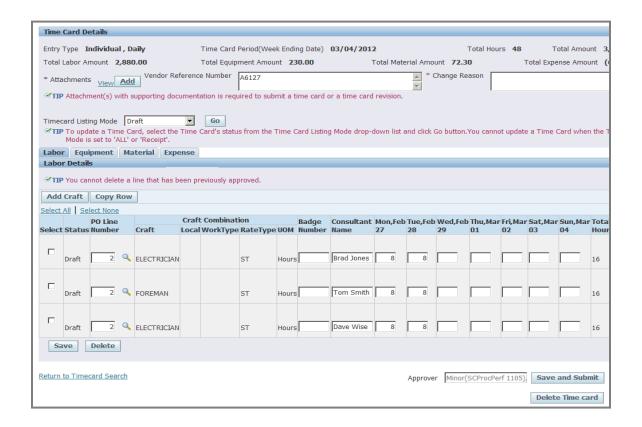

| Step | Action                                                                                                                                                                                           |
|------|--------------------------------------------------------------------------------------------------------------------------------------------------------------------------------------------------|
| 21.  | When you are creating a Time Card for multiple individuals with the same craft combination, you can Copy a Time Card Row, rather than doing additional searches via the <b>Add Craft</b> button. |
|      | Before you <b>Copy</b> a row, CCTM requires you to first enter the <b>PO Line Number/Job Number</b> and the <b>Consultant Name</b> for that row.                                                 |