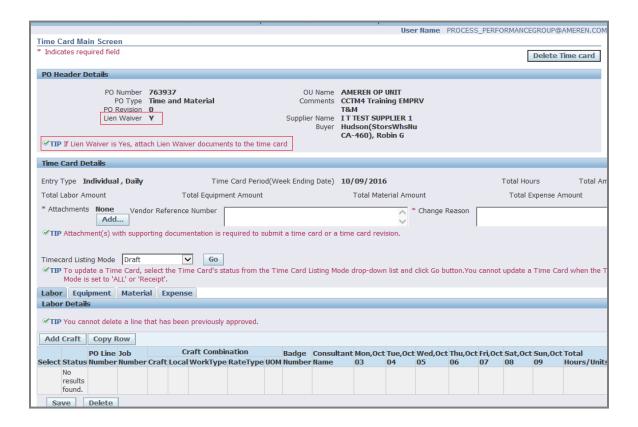

| Step | Action                                                                                                                                                                                                                                                         |
|------|----------------------------------------------------------------------------------------------------------------------------------------------------------------------------------------------------------------------------------------------------------------|
| 6.   | Your Time Card is separated into 3 sections - PO Header Details, Time Card Details and Labor/Equipment/Material/Expense Details.                                                                                                                               |
|      | The first section of the Time Card, the <b>PO Header Details</b> , displays information pulled directly from the Purchase Order ( <b>PO Type, Comments, Revision</b> number, <b>Buyer</b> name).                                                               |
|      | The <b>Time Card Details</b> section displays your <b>Vendor Reference Number</b> as well as <b>Total Labor/Equipment/Material/Expense Amount</b> . In this section you will upload/add an <b>Attachment(s)</b> - a requirement for every Time Card submitted. |

| Step | Action                                                                                                                                                                                                                                                         |
|------|----------------------------------------------------------------------------------------------------------------------------------------------------------------------------------------------------------------------------------------------------------------|
| 7.   | Your Time Card is separated into 3 sections - PO Header Details, Time Card Details and Labor/Equipment/Material/Expense Details.                                                                                                                               |
|      | The first section of the Time Card, the <b>PO Header Details</b> , displays information pulled directly from the Purchase Order ( <b>PO Type, Comments, Revision</b> number, <b>Buyer</b> name).                                                               |
|      | The <b>Time Card Details</b> section displays your <b>Vendor Reference Number</b> as well as <b>Total Labor/Equipment/Material/Expense Amount</b> . In this section you will upload/add an <b>Attachment(s)</b> - a requirement for every Time Card submitted. |