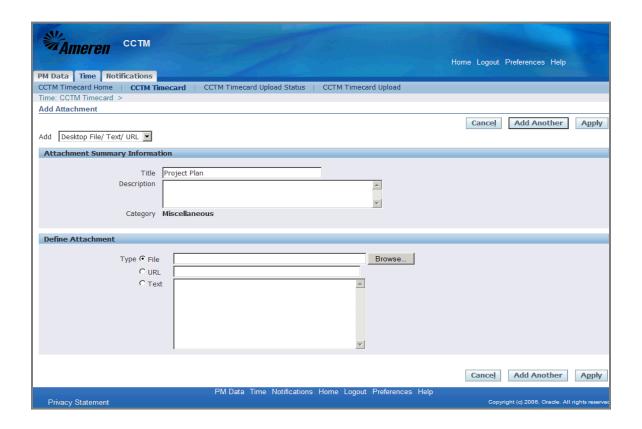

| Step | Action                                                                                                                                                                                                                                                         |
|------|----------------------------------------------------------------------------------------------------------------------------------------------------------------------------------------------------------------------------------------------------------------|
| 6.   | Your Time Card is separated into 3 sections - PO Header Details, Time Card Details and Labor/Equipment/Material/Expense Details.                                                                                                                               |
|      | The first section of the Time Card, the <b>PO Header Details</b> , displays information pulled directly from the Purchase Order ( <b>PO Type, Comments, Revision</b> number, <b>Buyer</b> name).                                                               |
|      | The <b>Time Card Details</b> section displays your <b>Vendor Reference Number</b> as well as <b>Total Labor/Equipment/Material/Expense Amount</b> . In this section you will upload/add an <b>Attachment(s)</b> - a requirement for every Time Card submitted. |

| Step | Action                                                                                                                                                                                                                                                         |
|------|----------------------------------------------------------------------------------------------------------------------------------------------------------------------------------------------------------------------------------------------------------------|
| 7.   | Your Time Card is separated into 3 sections - PO Header Details, Time Card Details and Labor/Equipment/Material/Expense Details.                                                                                                                               |
|      | The first section of the Time Card, the <b>PO Header Details</b> , displays information pulled directly from the Purchase Order ( <b>PO Type, Comments, Revision</b> number, <b>Buyer</b> name).                                                               |
|      | The <b>Time Card Details</b> section displays your <b>Vendor Reference Number</b> as well as <b>Total Labor/Equipment/Material/Expense Amount</b> . In this section you will upload/add an <b>Attachment(s)</b> - a requirement for every Time Card submitted. |

| Step | Action                                                                                                                                                                                                                                                                                                                                                                                 |
|------|----------------------------------------------------------------------------------------------------------------------------------------------------------------------------------------------------------------------------------------------------------------------------------------------------------------------------------------------------------------------------------------|
| 8.   | The <b>Vendor Reference Number (VRN)</b> field allows you to include corresponding invoice information, internal to your organization, to guide reconciliation back to your system of record. The <b>VRN</b> will be displayed on the ACH payment alert email notification, and with invoice and payment details in iSupplier Portal (see <b>iSupplier Portal Supplier Invoicing</b> ) |
|      | * The <b>Change Reason</b> field is required only when making changes to a rejected Time Card, or a Time Card that was submitted and then pulled back to Draft status.  For this exercise, enter <b>A6127</b> in the <b>Vendor Reference Number</b> field.                                                                                                                             |