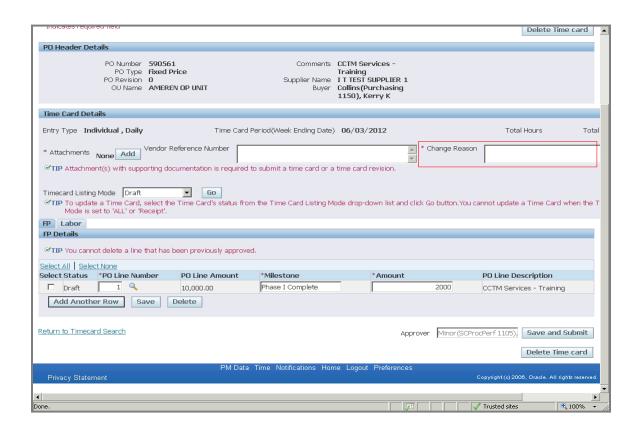

enter a <b>Milestone</b> to indicate a percentage of work completed or a specific progress point. |
|      | * Contact the Time Card approver designated for this PO, to identify how Milestones will be reported.                    |
|      | For this exercise <b>Type Phase I Complete</b> in the <b>Milestone</b> field.                                            |





| Step | Action                                                                                          |
|------|-------------------------------------------------------------------------------------------------|
| 13.  | Enter the <b>total dollars</b> associated with the <b>Milestone</b> in the <b>Amount</b> field. |
|      | For this exercise <b>Type 2000</b> in the <b>Amount</b> field.                                  |





| Step | Action                                                                                                                                                                                                                                                                                                                                                                                 |
|------|----------------------------------------------------------------------------------------------------------------------------------------------------------------------------------------------------------------------------------------------------------------------------------------------------------------------------------------------------------------------------------------|
| 14.  | The <b>Vendor Ref