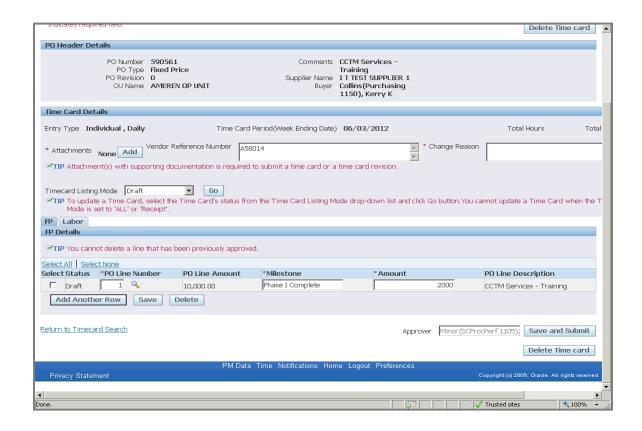

pplier Invoicing</b> ) |
|      | * The <b>Change Reason</b> field is required only when making changes to a rejected Time Card, or a Time Card that was submitted and then pulled back to Draft status.                                                                                                                                                                                                                 |
|      | For this exercise, enter <b>A50814</b> in the <b>Vendor Reference Number</b> field.                                                                                                                                                                                                                                                                                                    |





| Step | Action                                                                                                                           |
|------|----------------------------------------------------------------------------------------------------------------------------------|
| 15.  | CCTM requires that you include an <b>Attachment</b> in the <b>Time Card Details</b> section when submitting a <b>Time Card</b> . |
|      | * Contact the designated <b>Approver</b> for each PO to <b>determine</b> what should be attached.                                |
|      | To add an <b>Attachment</b> click the <b>Add</b> button.                                                                         |
|      | * You will be directed to a new page.  Add