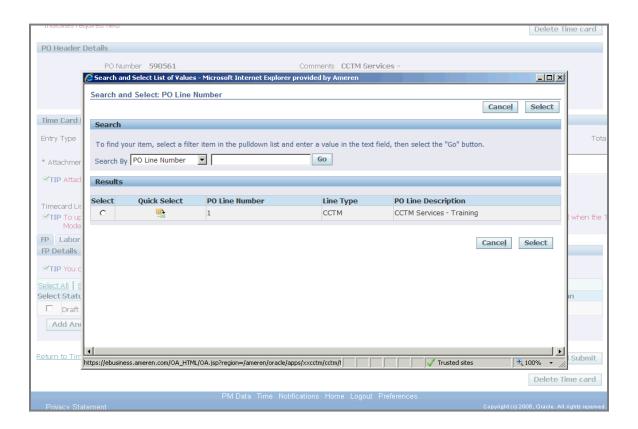

| Step | Action                                                                                                                              |
|------|-------------------------------------------------------------------------------------------------------------------------------------|
| 17.  | The page will refresh to display all <b>PO Line Numbers</b> and the <b>PO Line Description</b> for each.                            |
|      | For this exercise, click the Quick Select icon for PO Line Number 2.                                                                |
|      | * The window will close, taking you back to <b>Time Card Details</b> , where the <b>PO Line Number</b> field will now be populated. |