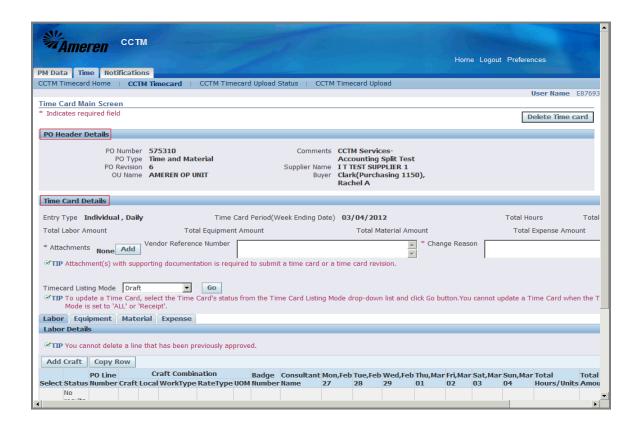

| Step | Action                                                                                                                                                                                                                                                         |
|------|----------------------------------------------------------------------------------------------------------------------------------------------------------------------------------------------------------------------------------------------------------------|
| 6.   | Your Time Card is separated into 3 sections - PO Header Details, Time Card Details and Labor/Equipment/Material/Expense Details.                                                                                                                               |
|      | The first section of the Time Card, the <b>PO Header Details</b> , displays information pulled directly from the Purchase Order ( <b>PO Type, Comments, Revision</b> number, <b>Buyer</b> name).                                                               |
|      | The <b>Time Card Details</b> section displays your <b>Vendor Reference Number</b> as well as <b>Total Labor/Equipment/Material/Expense Amount</b> . In this section you will upload/add an <b>Attachment(s)</b> - a requirement for every Time Card submitted. |

| Step | Action                                                                                                                                                                                                                                                         |
|------|----------------------------------------------------------------------------------------------------------------------------------------------------------------------------------------------------------------------------------------------------------------|
| 7.   | Your Time Card is separated into 3 sections - PO Header Details, Time Card Details and Labor/Equipment/Material/Expense Details.                                                                                                                               |
|      | The first section of the Time Card, the <b>PO Header Details</b> , displays information pulled directly from the Purchase Order ( <b>PO Type, Comments, Revision</b> number, <b>Buyer</b> name).                                                               |
|      | The <b>Time Card Details</b> section displays your <b>Vendor Reference Number</b> as well as <b>Total Labor/Equipment/Material/Expense Amount</b> . In this section you will upload/add an <b>Attachment(s)</b> - a requirement for every Time Card submitted. |