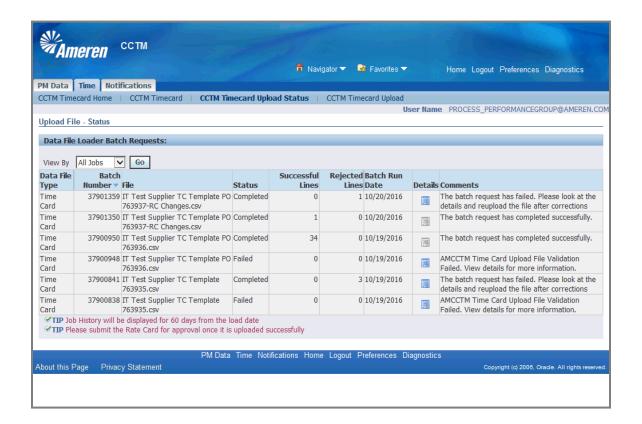

----------------------------------------------------------------------------------------------------------------------------------------------------------|
| 6.   | Similarly, when a Change Request is Pending Submission or Approval, for <b>Craft Name</b> = <b>Lineman</b> , with <b>Rate Type</b> = <b>ST</b> , <b>Unit of Measurement (UOM)</b> = <b>Hours</b> , and an <b>Effective From</b> date of <b>10/13/2016</b> |





| Step | Action                                                                                                            |
|------|-------------------------------------------------------------------------------------------------------------------|
| 7.   | and a Time Card template is uploaded referencing the <b>Week End Period within</b> which Rate Changes are pending |





| Step | Action                                                                                                                                                                |
|------|-----------------------------------------------------------------------------------------------------------------------------------------------------------------------|
| 8.   | The upload batch will be Completed with that Line <b>Rejected</b> . Click the <b>Details</b> icon to view failure reasons and <b>Suggested Corrective Action(s)</b> . |





| Step | Action