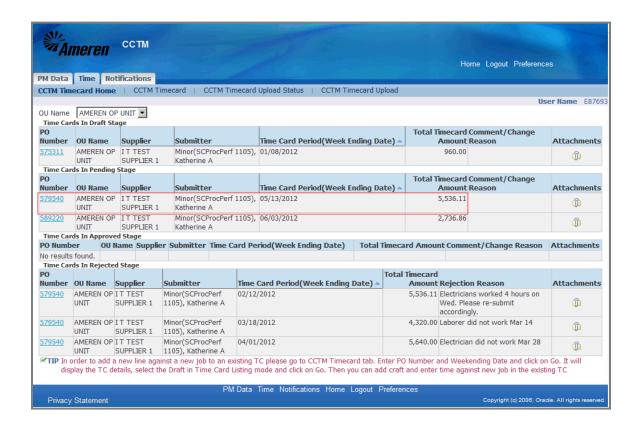

----------------------|
| 23.  | After attachments are added, and when you are satisfied with Time Card details <b>Click</b> the <b>Save and Submit</b> button. |
|      | Save and Submit                                                                                                                |





| Step | Action                                                                                                                                                   |
|------|----------------------------------------------------------------------------------------------------------------------------------------------------------|
| 24.  | The page will refresh to display a Confirmation message stating the Time Card was submitted successfully.  Click CCTM Timecard Home.  CCTM Timecard Home |





| Step | Action                                                                                                                                                                                         |
|------|------------------------------------------------------------------------------------------------------------------------------------------------------------------------------------------------|
| 25.  | You will see your Time Card in the <b>Time Cards in Pending Stage</b> section of your <b>CCTM Timecard Home</b> .                                                                              |
|      | * The Time Card <b>Approver</b> will receive an automated email <b>notification</b> , stating the Time Card is <b>pending review and action</b> .