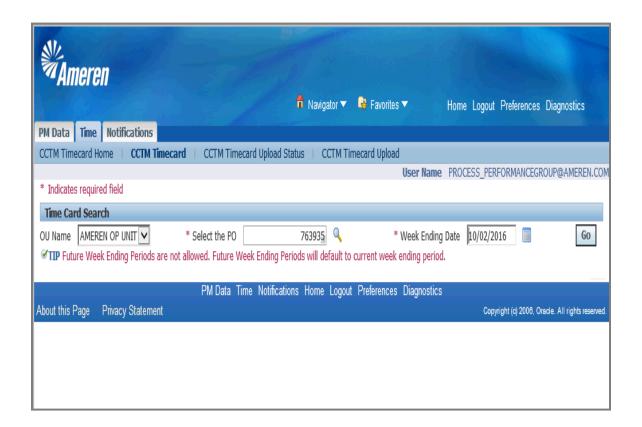

| Step | Action                                                                                                                                                                              |
|------|-------------------------------------------------------------------------------------------------------------------------------------------------------------------------------------|
| 2.   | A valid PO number is required to create a CCTM Time Card. You can enter the PO number directly in the <b>Select the PO</b> field or use the magnifying glass icon to search for it. |
|      | For this exercise, enter 575310 in the Select the PO field.                                                                                                                         |

| Step | Action                                                                                                                                                                  |
|------|-------------------------------------------------------------------------------------------------------------------------------------------------------------------------|
| 3.   | A Week Ending Date is also required and must be a Sunday date. You can enter the date directly in the Week Ending Date field or use the calendar icon to select a date. |
|      | For this exercise click the <b>Calendar</b> icon.                                                                                                                       |
|      | A new window will open.                                                                                                                                                 |

| Step | Action                                                                |
|------|-----------------------------------------------------------------------|
| 5.   | The <b>Week Ending Date</b> is auto-populated from the calendar icon. |
|      | Click the Go button.                                                  |
|      | * You will be taken to the <b>Time Card Main Screen</b> .             |