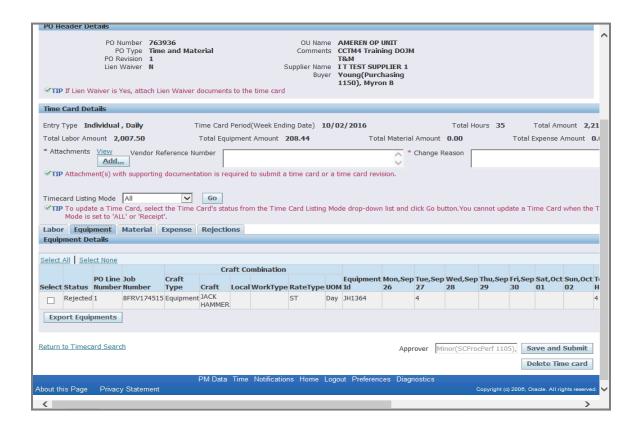

#### S1.2.1 Create a Time & Materials Time Card Online

A CCTM Time Card created against a **Time & Materials** (**T&M**) type PO will pull Craft combinations and rates directly **from the Rate Card** to the **Labor** and/or **Equipment** section(s). It also includes a **Materials** section and an **Expense** section, within which you can report variable costs not included in the Rate Card, or costs incurred periodically.