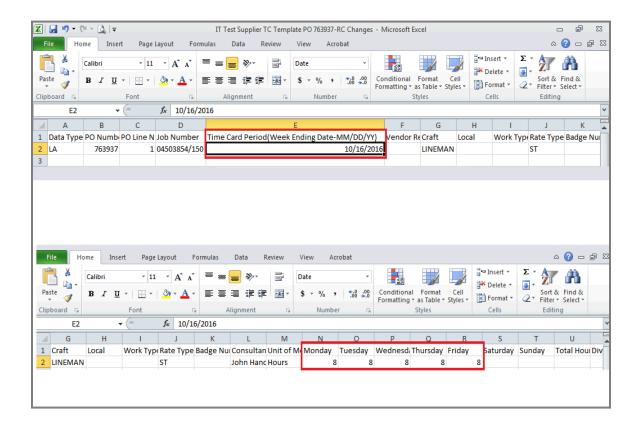

When you enter Time Cards online directly in CCTM, many of the fields (craft combination, units of measure, expense type) are searchable, meaning you can select valid values from a list.

- \* If a weekly Time Card includes a number of Time Card lines, you may find it more efficient to use the Time Card Excel template. The Excel template can be reused for subsequent Time Card submittals (**Save As** for each week ending date, change applicable information date, hours, etc. and upload).
- \*\* When using the Time Card template, you are required to enter Craft Combination values exactly as they are presented in the Rate Card. It may be helpful to Export your Rate Card and copy/paste the data to your Time Card template.