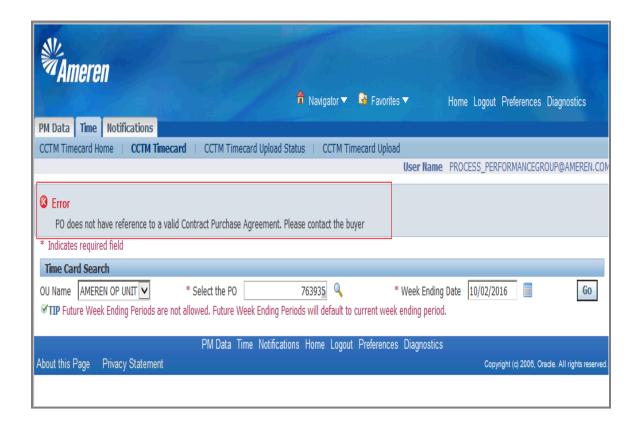

| PO Header Details                                                                                                                                                                                        |                       |                                  |                                    |          |                                            |                            |                                   |
|----------------------------------------------------------------------------------------------------------------------------------------------------------------------------------------------------------|-----------------------|----------------------------------|------------------------------------|----------|--------------------------------------------|----------------------------|-----------------------------------|
| PO Number 7 PO Type I PO Revision ( Lien Waiver I  **TIP If Lien Waiver is Yes, attack                                                                                                                   | Fixed Price<br>O<br>N |                                  | Comments<br>Supplier Name<br>Buyer |          | aining iProc FP<br>SUPPLIER 1<br>Irchasing |                            |                                   |
| Time Card Details                                                                                                                                                                                        |                       |                                  |                                    |          |                                            |                            |                                   |
| Entry Type Individual , Daily                                                                                                                                                                            |                       | Time Card Period(Weel            | k Ending Date)                     | 10/02/20 | 016                                        | Total Ho                   | urs Total Am                      |
| * Attachments None Vendo Add                                                                                                                                                                             | r Reference Nur       | mber                             |                                    |          | * Change                                   | Reason                     |                                   |
| TIIP Attachment(s) with suppor  Timecard Listing Mode Draft  TIIP To update a Time Card, se Mode is set to 'ALL' or 'Rec  IP Labor IP Details  TIP You cannot delete a line th  Select All   Select None | elect the Time C      | Go<br>ard's status from the Time |                                    |          |                                            | button.You cannot update a | a Time Card when the T            |
| Select Status *PO Line Number                                                                                                                                                                            |                       | *Milestone                       | *Amount                            |          | Subcontrator?                              | Subcontractor Name         | Description                       |
| □ Draft 1 4                                                                                                                                                                                              | 15,000.00             | Phase 1 Complete                 |                                    | 400.00   |                                            |                            | CCTM4 Training iProc FP           |
| Draft 2                                                                                                                                                                                                  | 15,000.00             | 50% Complete                     |                                    | 7500     |                                            |                            | CCTM4 Training<br>iProc FP        |
| Add Another Row Sav                                                                                                                                                                                      | Delete Delete         |                                  |                                    |          |                                            |                            |                                   |
| Return to Timecard Search                                                                                                                                                                                |                       |                                  |                                    |          | Approver                                   | Minor(SCProcPerf 1105),    | Save and Submit  Delete Time card |