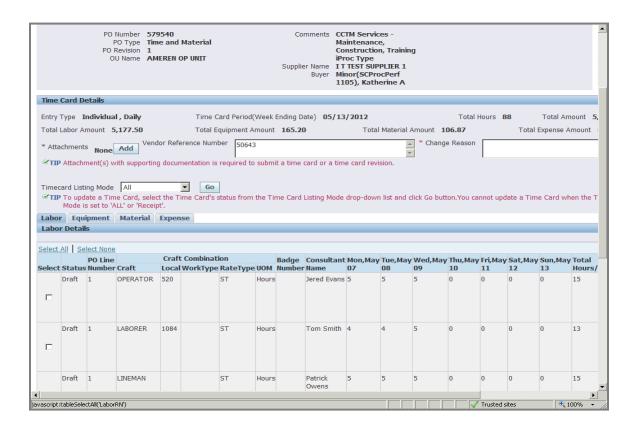

| Step | Action                                                                                                                                                                                         |
|------|------------------------------------------------------------------------------------------------------------------------------------------------------------------------------------------------|
| 9.   | In the <b>Labor Details</b> tab, you will choose the Craft Combinations from your Rate Card against which hours are to be reported.  To search for and select crafts, click <b>Add Craft</b> . |
|      | * A new window will open.  Add Craft                                                                                                                                                           |

| Step | Action                                                                                                                                                                                                                                                                                                                                                                                                                                                                                                                                                                                                                                                                                                                                                                                                                                      |
|------|---------------------------------------------------------------------------------------------------------------------------------------------------------------------------------------------------------------------------------------------------------------------------------------------------------------------------------------------------------------------------------------------------------------------------------------------------------------------------------------------------------------------------------------------------------------------------------------------------------------------------------------------------------------------------------------------------------------------------------------------------------------------------------------------------------------------------------------------|
| 14.  | For all Time Card Lines (includes <b>Labor</b> , <b>Equipment</b> , <b>Material</b> , <b>Expense</b> tabs), you will enter a <b>PO Line Number</b> and/or a <b>Job Number</b> , depending upon the PO Type. For Time Cards against an <b>EMPRV</b> or <b>DOJM</b> based PO, a blank <b>Job Number</b> field will be displayed for each Time Card line.  * If the PO is <b>DOJM</b> based, you will be required to enter a valid <b>Job Number</b> with no search option.  ** If the PO is <b>EMPRV</b> based, you will have the option to search for a <b>Job Number</b> associated with that PO. When the <b>Job Number</b> is entered/chosen, a corresponding <b>PO Line Number</b> will be auto-populated.  *** Job Numbers should be communicated through the Ameren approver or the designated site supervisor from your organization. |