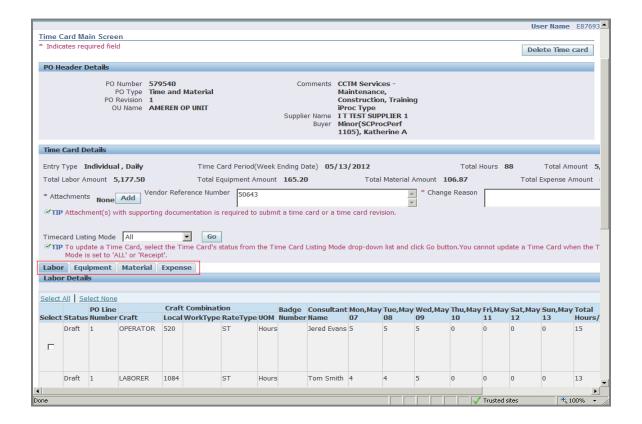

| Step | Action                                                                                                                                                                                         |
|------|------------------------------------------------------------------------------------------------------------------------------------------------------------------------------------------------|
| 9.   | In the <b>Labor Details</b> tab, you will choose the Craft Combinations from your Rate Card against which hours are to be reported.  To search for and select crafts, click <b>Add Craft</b> . |
|      | * A new window will open.  Add Craft                                                                                                                                                           |

| Step | Action                                                                                                                                                                                                                                                                                                                                                                                                                                                                                                                                                                                                                                                                                                                                                                                                                                      |
|------|---------------------------------------------------------------------------------------------------------------------------------------------------------------------------------------------------------------------------------------------------------------------------------------------------------------------------------------------------------------------------------------------------------------------------------------------------------------------------------------------------------------------------------------------------------------------------------------------------------------------------------------------------------------------------------------------------------------------------------------------------------------------------------------------------------------------------------------------|
| 14.  | For all Time Card Lines (includes <b>Labor</b> , <b>Equipment</b> , <b>Material</b> , <b>Expense</b> tabs), you will enter a <b>PO Line Number</b> and/or a <b>Job Number</b> , depending upon the PO Type. For Time Cards against an <b>EMPRV</b> or <b>DOJM</b> based PO, a blank <b>Job Number</b> field will be displayed for each Time Card line.  * If the PO is <b>DOJM</b> based, you will be required to enter a valid <b>Job Number</b> with no search option.  ** If the PO is <b>EMPRV</b> based, you will have the option to search for a <b>Job Number</b> associated with that PO. When the <b>Job Number</b> is entered/chosen, a corresponding <b>PO Line Number</b> will be auto-populated.  *** Job Numbers should be communicated through the Ameren approver or the designated site supervisor from your organization. |