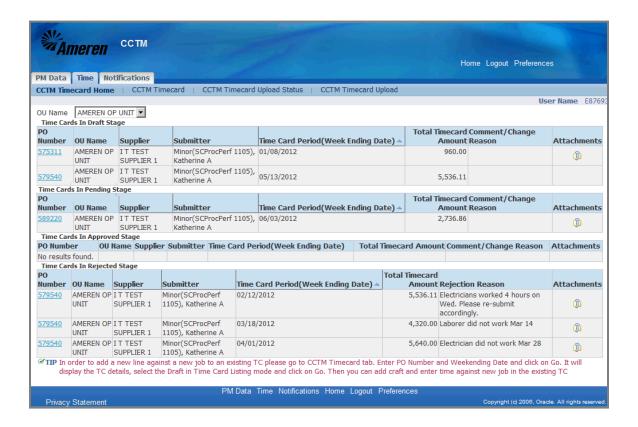

After the Time Card has been created online or uploaded to CCTM successfully, it is submitted to the Ameren approver designated at the PO level. You do not have access to change the Time Card approver. Time Card submittal will trigger two events. The Time Card approver will receive an automated notification, informing him/her there is a Time Card pending action, and the Pay Terms period will begin. When an Ameren approver reviews a Time Card s/he can choose to Approve it, Forward it to another individual for review, or Reject it. Time Card rejection requires the approver to complete a field, and approvers are instructed to clearly state the reason for rejection as well as the alternate action required. When the Time Card is approved, you will receive an automated notification indicating such.

Nightly, an automated batch is initiated, flagging all Time Cards in Approved status and completing the Receipt and Invoice process. This is the point at which a CCTM Time Card becomes an official Invoice. You can view Invoice and Payment details via your AMPOS iSupplier Portal Full Access responsibility.