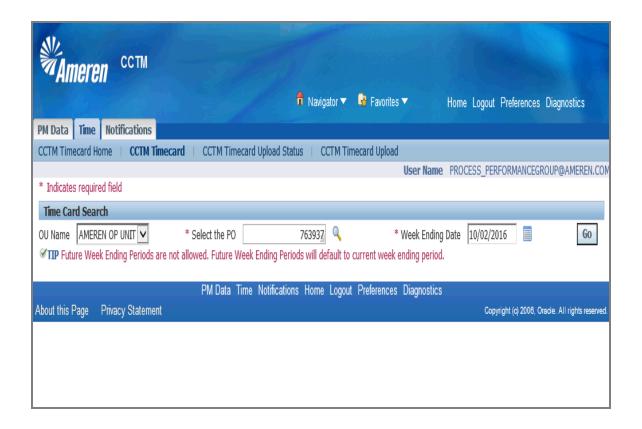

| Step | Action                                                                                                                                                                              |
|------|-------------------------------------------------------------------------------------------------------------------------------------------------------------------------------------|
| 2.   | A valid PO number is required to create a CCTM Time Card. You can enter the PO number directly in the <b>Select the PO</b> field or use the magnifying glass icon to search for it. |
|      | For this exercise, enter 575310 in the Select the PO field.                                                                                                                         |

| Step | Action                                                                                                                                                                  |
|------|-------------------------------------------------------------------------------------------------------------------------------------------------------------------------|
| 3.   | A Week Ending Date is also required and must be a Sunday date. You can enter the date directly in the Week Ending Date field or use the calendar icon to select a date. |
|      | For this exercise click the <b>Calendar</b> icon.                                                                                                                       |
|      | A new window will open.                                                                                                                                                 |

| Step | Action                                                                        |
|------|-------------------------------------------------------------------------------|
| 4.   | For this exercise, choose Sun, March 4, 2012.                                 |
|      | The window will close, taking you back to the <b>Time Card Search</b> screen. |

| Step | Action                                                                |
|------|-----------------------------------------------------------------------|
| 5.   | The <b>Week Ending Date</b> is auto-populated from the calendar icon. |
|      | Click the Go button.                                                  |
|      | * You will be taken to the <b>Time Card Main Screen</b> .             |