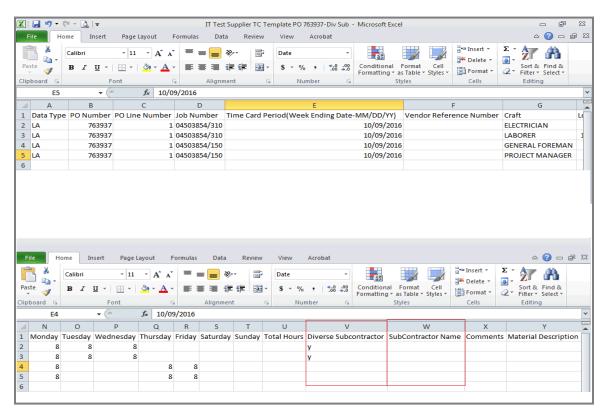

When you enter Time Cards online directly in CCTM, many of the fields (craft combination, units of measure, expense type) are searchable, meaning you can select valid values from a list.

- \* If a weekly Time Card includes a number of Time Card lines, you may find it more efficient to use the Time Card Excel template. The Excel template can be reused for subsequent Time Card submittals (**Save As** for each week ending date, change applicable information date, hours, etc. and upload).
- \*\* When using the Time Card template, you are required to enter Craft Combination values exactly as they are presented in the Rate Card. It may be helpful to Export your Rate Card and copy/paste the data to your Time Card template.