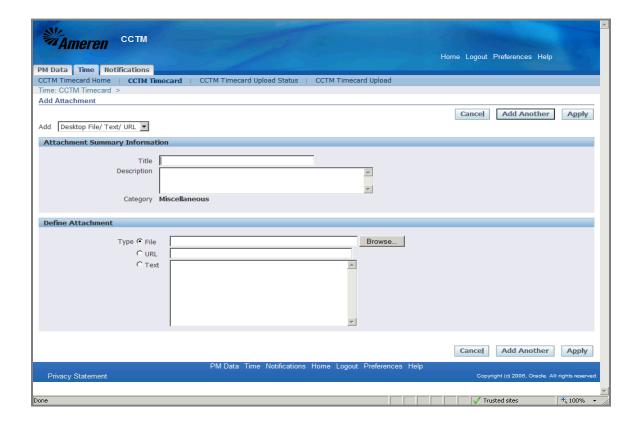

|
|------|----------------------------------------------------------------------------------------------------------------------------------|
| 15.  | CCTM requires that you include an <b>Attachment</b> in the <b>Time Card Details</b> section when submitting a <b>Time Card</b> . |
|      | * Contact the designated <b>Approver</b> for each PO to <b>determine</b> what should be attached.                                |
|      | To add an <b>Attachment</b> click the <b>Add</b> button.                                                                         |
|      | * You will be directed to a new page.  Add                                                                                       |





| Step | Action                                                                                                                           |
|------|----------------------------------------------------------------------------------------------------------------------------------|
| 16.  | The <b>Title</b> field is optional. If you have multiple attachments you can populate this field to <b>name</b> each attachment. |
|      | For this exercise type <b>Project Plan</b> in the <b>Title</b> field.                                                            |





| Step | Action                                                                                                                                 |  |  |
|------|-------------------------------------------------------------------------