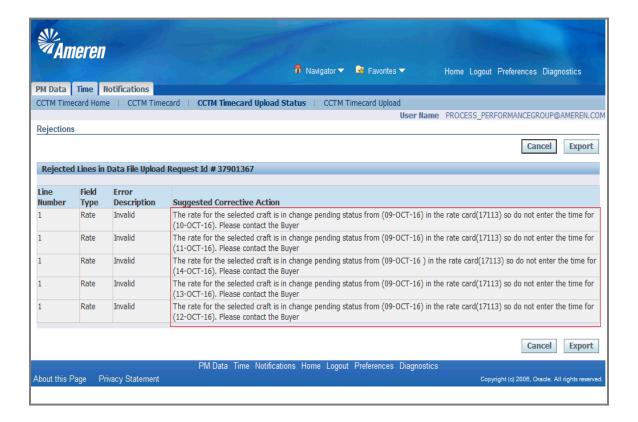

---|--------------------------------------------------------------------------------------------------------------------------------------------------------------------------|
| 3.   | and a Time Card is uploaded, including the pending Craft Combination, referencing a <b>Week End Period</b> covering <b>ALL</b> dates included in the pending Rate Change |





| Step | Action                                                                                            |
|------|---------------------------------------------------------------------------------------------------|
| 4.   | the upload will Complete with <b>Rejected</b> Time Card lines.                                    |
|      | Click the <b>Details</b> icon to view failure reasons and <b>Suggested Corrective Action(s)</b> . |





| Step | Action                                                                                                                                                                                                                                                                  |
|------|-------------------------------------------------------------------------------------------------------------------------------------------------------------------------------------------------------------------------------------------------------------------------|
| 5.   | The <b>Rate</b> field <b>Error Description</b> will be shown as <b>Invalid</b> , and the <b>Suggested Corrective Action</b> field will display a detailed explanation for <b>every Date</b> within the Time Card period reported against the pe