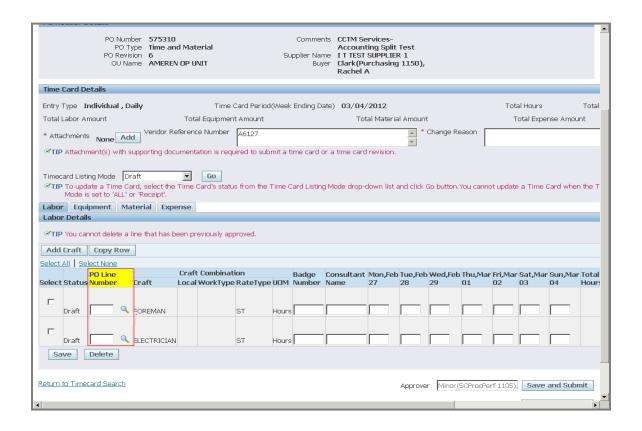

| Step | Action                                                                                                                                                                                                                                                                                                                                                                                                                                                                                                                                                                                                                                                                                                                                                                                                                                      |
|------|---------------------------------------------------------------------------------------------------------------------------------------------------------------------------------------------------------------------------------------------------------------------------------------------------------------------------------------------------------------------------------------------------------------------------------------------------------------------------------------------------------------------------------------------------------------------------------------------------------------------------------------------------------------------------------------------------------------------------------------------------------------------------------------------------------------------------------------------|
| 14.  | For all Time Card Lines (includes <b>Labor</b> , <b>Equipment</b> , <b>Material</b> , <b>Expense</b> tabs), you will enter a <b>PO Line Number</b> and/or a <b>Job Number</b> , depending upon the PO Type. For Time Cards against an <b>EMPRV</b> or <b>DOJM</b> based PO, a blank <b>Job Number</b> field will be displayed for each Time Card line.  * If the PO is <b>DOJM</b> based, you will be required to enter a valid <b>Job Number</b> with no search option.  ** If the PO is <b>EMPRV</b> based, you will have the option to search for a <b>Job Number</b> associated with that PO. When the <b>Job Number</b> is entered/chosen, a corresponding <b>PO Line Number</b> will be auto-populated.  *** Job Numbers should be communicated through the Ameren approver or the designated site supervisor from your organization. |

| Step | Action                                                                                                             |
|------|--------------------------------------------------------------------------------------------------------------------|
| 15.  | If the PO is <b>CCTM iProcurement</b> based, you will be required to enter or search for a <b>PO Line Number</b> . |
|      | For this exercise, click the Magnifying Glass icon to search.                                                      |
|      | * A new window will open.                                                                                          |