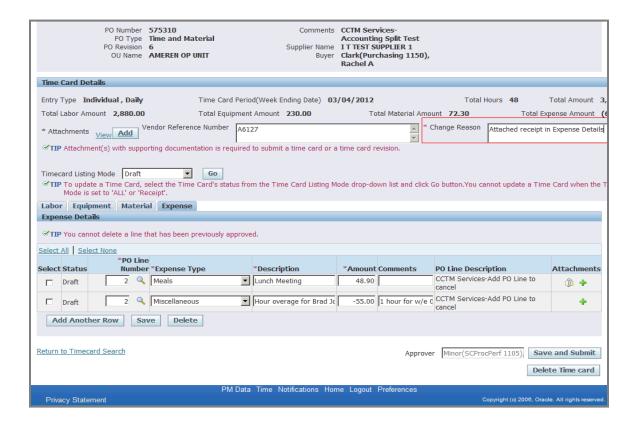

b> , click the <b>select circle</b> and enter a valid <b>URL</b> in the corresponding field.       |
|      | *** To attach a <b>Text</b> description, click the <b>select circle</b> and enter <b>text</b> in the corresponding field. |





| Step | Action                                                                            |
|------|-----------------------------------------------------------------------------------|
| 11.  | If you plan to include multiple attachments, click the <b>Add Another</b> button. |
|      | For this exercise click the <b>Apply</b> button, to complete one attachment.      |
|      | * You will be redirected to the <b>Time Card</b> page.                            |
|      | А <u>р</u> ply                                                                    |





| Step | Action                                                                              |
|------|-------------------------------------------------------------------------------------|
| 12.  | When re-submitting a Time Card you are required to provide a <b>Change Reason</b> . |
|      | * This is a free text field with no restrictions.                                   |





| Step | Action                                                                                                                                                                   |
|------|--------------------------------------------------------------------------------------------------------------------------------------------------------------------------|
| 13.  | When the Time Card includes an <b>Attachment