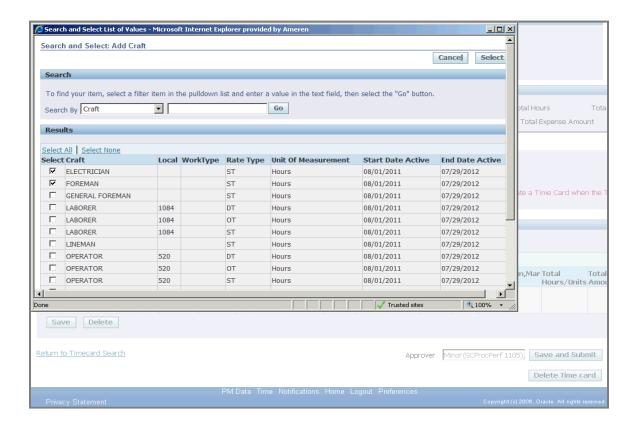

| Step | Action                               |
|------|--------------------------------------|
| 12.  | Click the <b>FOREMAN Select</b> box. |
|      |                                      |

| Step | Action                                                                                                                                         |
|------|------------------------------------------------------------------------------------------------------------------------------------------------|
| 13.  | When you have chosen your rates, click the <b>Select</b> button.                                                                               |
|      | * The window will close taking you back to the <b>Time Card Details</b> screen where the selected craft combinations will be populated  Select |