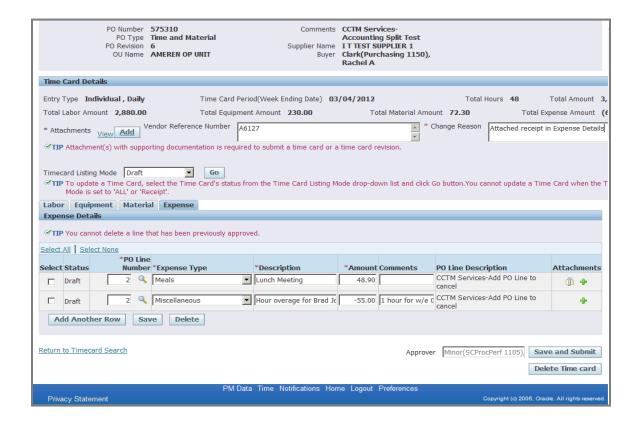

--------------------------------------|
| 11.  | If you plan to include multiple attachments, click the <b>Add Another</b> button. |
|      | For this exercise click the <b>Apply</b> button, to complete one attachment.      |
|      | * You will be redirected to the <b>Time Card</b> page.                            |
|      | А <u>р</u> ply                                                                    |





| Step | Action                                                                              |
|------|-------------------------------------------------------------------------------------|
| 12.  | When re-submitting a Time Card you are required to provide a <b>Change Reason</b> . |
|      | * This is a free text field with no restrictions.                                   |





| Step | Action                                                                                                                                                                   |
|------|--------------------------------------------------------------------------------------------------------------------------------------------------------------------------|
| 13.  | When the Time Card includes an <b>Attachment</b> and <b>Change Reason</b> , and when you are satisfied with the changes, <b>Click</b> the <b>Save and Submit</b> button. |
|      | Save and Submit                                                                                                                                                          |





| Step | Action