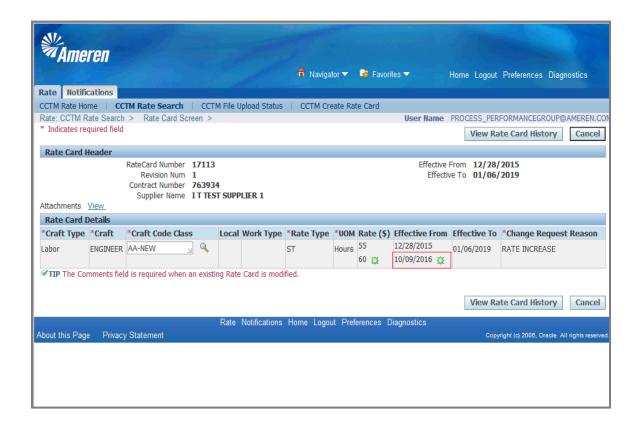

|
|------|----------------------------------------------------------------------------------------------------------------------------------------------------------------------------------------------------------------------------------------------------------------------------------------------------------------------------------------|
| 9.   | However, the <b>Rate</b> field <b>Error Description</b> will be shown as <b>Invalid</b> , and the <b>Suggested Corrective Action</b> field will display a detailed explanation <b>ONLY</b> for those Dates within the Time Card period reported against the pending Craft Combination, <b>on or after the pending Effective Date</b> . |





| Step | Action                                                                                                                                                               |
|------|----------------------------------------------------------------------------------------------------------------------------------------------------------------------|
| 10.  | When a manual Time Card is created with Rate Card changes pending, for example, <b>Engineer/ST/Hours</b> , with an <b>Effective From</b> date of <b>10/09/2016</b> . |





| Step | Action                                                                                            |
|------|---------------------------------------------------------------------------------------------------|
| 11.  | When you click the <b>Add Craft</b> bu