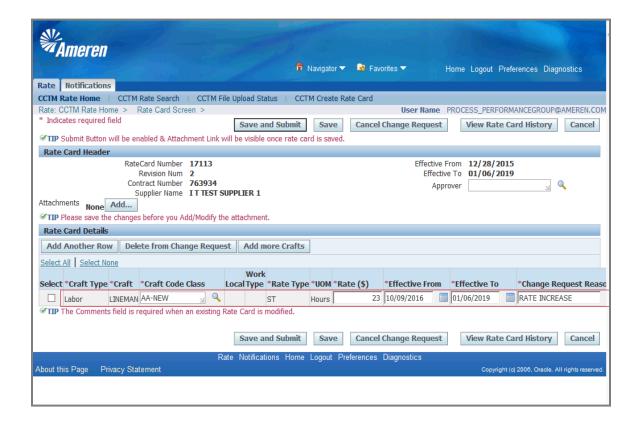

or which changes were Pending Submission or Approval. As a result, Time Cards were submitted with incorrect rates, requiring additional time to reconcile. New functionality will not allow the addition of Craft combinations to a Time Card when changes are Pending Submission or Approval, with Effective Dates covering the entire Time Card period. When a rate change is pending with Effective Dates covering a portion of the Time Card period, units/hours can only be reported for dates not included in the change.



| Step | Action                                                                             |
|------|------------------------------------------------------------------------------------|
| 1.   | When a Rate Card Craft Combination is <b>Pending Submission</b> or <b>Approval</b> |





| Step | Action                                                                                                                                                                                                                                         |
|------|------------------------------------------------------------------------------------------------------------------------------------------------------------------------------------------------------------------------------------------------|
| 2.   | For example, when a Change Request is Pending Submission for <b>Craft Name</b> = <b>Lineman</b> , with <b>Rate Type</b> = <b>ST</b> , <b>Unit of Measurement (UOM)</b> = <b>Hours</b> , and an <b>Effective From</b> date of <b>10/09/2016</b> |





| Step | Action