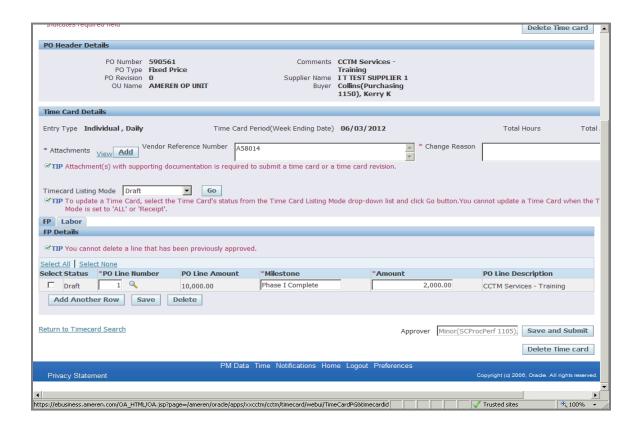

### S1.2 CREATE A CCTM TIME CARD: INTRODUCTION

A single CCTM Time Card represents a one week period from Monday to Sunday. Each Supplier user can submit one Time Card per Purchase Order (PO), per Job number or PO Line number per week. When a CCTM PO is created, it will reference the GCPA (Global Contract Purchase Agreement) and will be designated as one of two Types - Time & Materials or Fixed Price. A Time Card created against a Time & Materials (T&M) type PO will pull Craft combinations and rates directly from the Rate Card to the Labor or Equipment section. You will only be required to enter hours/units per day. The T&M Time Card also includes a Materials section and an Expense section. Within each you can report variable costs that cannot be included in the Rate Card or costs that occur periodically. A Time Card created against a Fixed Price type PO will simply report a Milestone and a single dollar amount.

After the Time Card has been created online or uploaded to CCTM successfully, it is submitted to the Ameren approver designated at the PO level. You do not have access to change the Time Card approver. Time Card submittal will trigger two events. The Time Card approver will receive an automated notification, informing him/her there is a Time Card pending action, and the Pay Terms period will begin. When an Ameren approver reviews a Time Card s/he can choose to Approve it, Forward it to another individual for review, or Reject it. Time Card rejection requires the approver to complete a field, and approvers are instructed to clearly state the reason for rejection as well as the alternate action required. When the Time Card is approved, you will receive an automated notification indicating such.