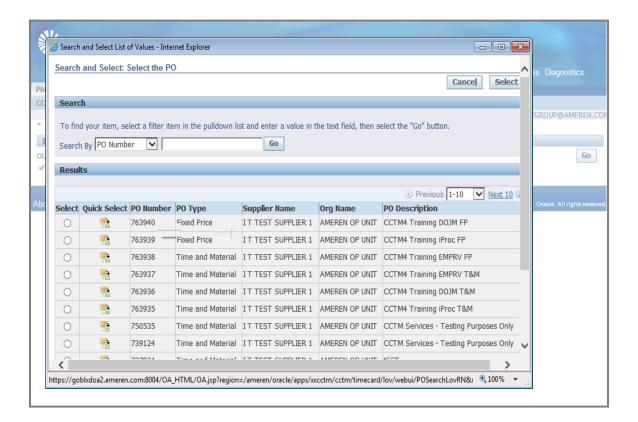

| Step | Action                                                                                                                                                                                                                                                                                             |
|------|----------------------------------------------------------------------------------------------------------------------------------------------------------------------------------------------------------------------------------------------------------------------------------------------------|
| 11.  | All Labor type rates from your Rate Card will be viewable.                                                                                                                                                                                                                                         |
|      | * You can narrow your search using the <b>Search By</b> fields. Select the parameter you would like to search by ( <b>Craft, Local, Work Type, Unit of Measure, Craft Combination</b> ), type all or a portion (use % as wildcard) of the text you would like to search for, and click <b>Go</b> . |
|      | ** You can select multiple rates by clicking the <b>Select</b> box next to each.                                                                                                                                                                                                                   |
|      | *** If the Rate Card includes more than 20 Labor rates, you will see a link to View Next 20.                                                                                                                                                                                                       |
|      | For this exercise, click the <b>ELECTRICIAN Select</b> box.                                                                                                                                                                                                                                        |

| Step | Action                               |
|------|--------------------------------------|
| 12.  | Click the <b>FOREMAN Select</b> box. |
|      |                                      |

| Step | Action                                                                                                                                         |
|------|------------------------------------------------------------------------------------------------------------------------------------------------|
| 13.  | When you have chosen your rates, click the <b>Select</b> button.                                                                               |
|      | * The window will close taking you back to the <b>Time Card Details</b> screen where the selected craft combinations will be populated  Select |