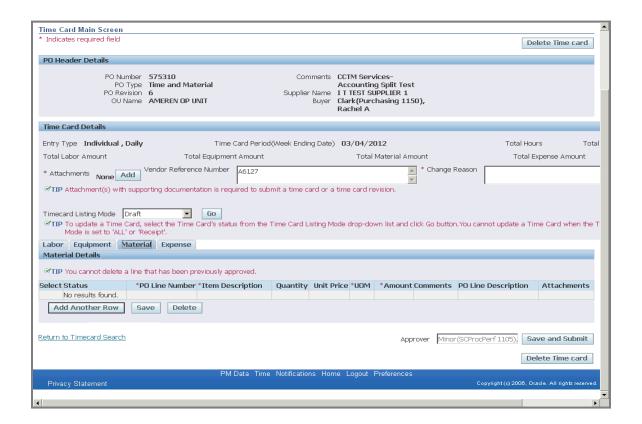

| Step | Action                                                                                                                                                                                                                                                         |
|------|----------------------------------------------------------------------------------------------------------------------------------------------------------------------------------------------------------------------------------------------------------------|
| 6.   | Your Time Card is separated into 3 sections - PO Header Details, Time Card Details and Labor/Equipment/Material/Expense Details.                                                                                                                               |
|      | The first section of the Time Card, the <b>PO Header Details</b> , displays information pulled directly from the Purchase Order ( <b>PO Type, Comments, Revision</b> number, <b>Buyer</b> name).                                                               |
|      | The <b>Time Card Details</b> section displays your <b>Vendor Reference Number</b> as well as <b>Total Labor/Equipment/Material/Expense Amount</b> . In this section you will upload/add an <b>Attachment(s)</b> - a requirement for every Time Card submitted. |

| Step | Action                                                                                                                                                                                                                                                         |
|------|----------------------------------------------------------------------------------------------------------------------------------------------------------------------------------------------------------------------------------------------------------------|
| 7.   | Your Time Card is separated into 3 sections - PO Header Details, Time Card Details and Labor/Equipment/Material/Expense Details.                                                                                                                               |
|      | The first section of the Time Card, the <b>PO Header Details</b> , displays information pulled directly from the Purchase Order ( <b>PO Type, Comments, Revision</b> number, <b>Buyer</b> name).                                                               |
|      | The <b>Time Card Details</b> section displays your <b>Vendor Reference Number</b> as well as <b>Total Labor/Equipment/Material/Expense Amount</b> . In this section you will upload/add an <b>Attachment(s)</b> - a requirement for every Time Card submitted. |

| Step | Action                                                                                                                                                                                                                                                                                                                                                                                 |
|------|----------------------------------------------------------------------------------------------------------------------------------------------------------------------------------------------------------------------------------------------------------------------------------------------------------------------------------------------------------------------------------------|
| 8.   | The <b>Vendor Reference Number (VRN)</b> field allows you to include corresponding invoice information, internal to your organization, to guide reconciliation back to your system of record. The <b>VRN</b> will be displayed on the ACH payment alert email notification, and with invoice and payment details in iSupplier Portal (see <b>iSupplier Portal Supplier Invoicing</b> ) |
|      | * The <b>Change Reason</b> field is required only when making changes to a rejected Time Card, or a Time Card that was submitted and then pulled back to Draft status.  For this exercise, enter <b>A6127</b> in the <b>Vendor Reference Number</b> field.                                                                                                                             |