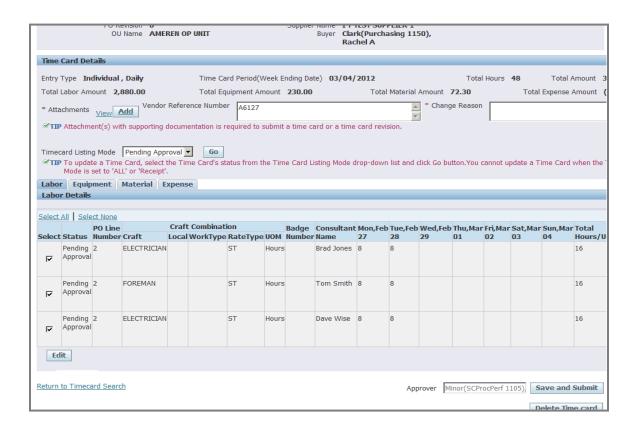

|                     |                   |                 |                               |               |        |           |                    |               |               |             |            |               |               |               |                   |
|     |                                                                           |                     |                   |                 |                               |               |        |           |                    |               |               |             |            |               | D             | elete Tin     | e card            |

| Step | Action                     |
|------|----------------------------|
| 5.   | Click the Select All link. |
|      | Select All                 |





| Step | Action                                       |
|------|----------------------------------------------|
| 6.   | Click the Edit button.                       |
|      | * The page will refresh one more time.  Edit |





| Step | Action                                                                                                                                                                                                |
|------|-------------------------------------------------------------------------------------------------------------------------------------------------------------------------------------------------------|
| 7.   | In the <b>Labor</b> and <b>Equipment</b> tabs you can edit <b>PO Line Number</b> and/or <b>Job Number</b> , <b>Consultant Name/Equipment ID</b