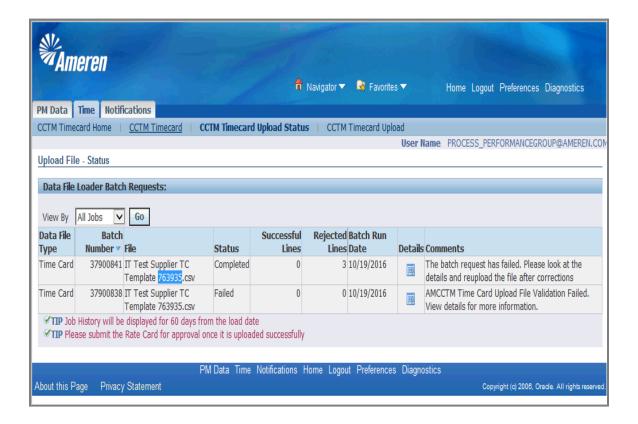

| Step | Action                                                                                                                           |
|------|----------------------------------------------------------------------------------------------------------------------------------|
| 16.  | The <b>Title</b> field is optional. If you have multiple attachments you can populate this field to <b>name</b> each attachment. |
|      | For this exercise type <b>Project Plan</b> in the <b>Title</b> field.                                                            |