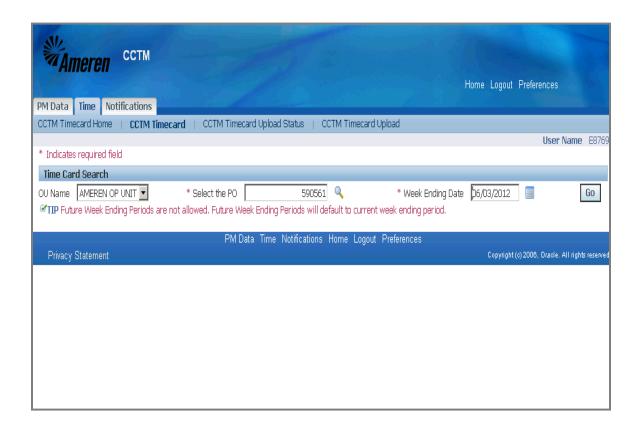

| Step | Action                                                                                                                                                                              |
|------|-------------------------------------------------------------------------------------------------------------------------------------------------------------------------------------|
| 2.   | A valid PO number is required to create a CCTM Time Card. You can enter the PO number directly in the <b>Select the PO</b> field or use the magnifying glass icon to search for it. |
|      | For this exercise, enter 575310 in the Select the PO field.                                                                                                                         |

| Step | Action                                                                |
|------|-----------------------------------------------------------------------|
| 5.   | The <b>Week Ending Date</b> is auto-populated from the calendar icon. |
|      | Click the Go button.                                                  |
|      | * You will be taken to the <b>Time Card Main Screen</b> .             |