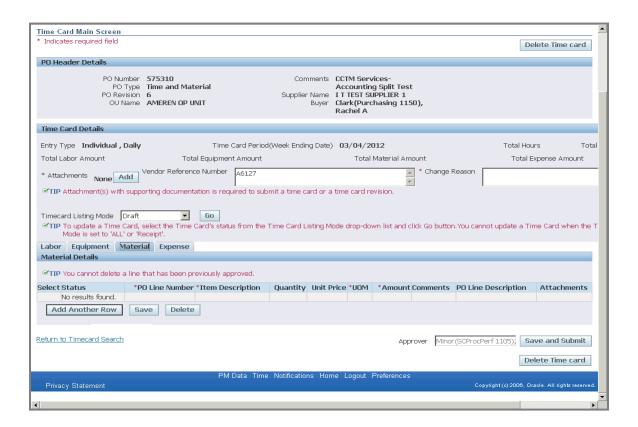

| Step | Action                                                                                                                                                                                                                                                         |
|------|----------------------------------------------------------------------------------------------------------------------------------------------------------------------------------------------------------------------------------------------------------------|
| 6.   | Your Time Card is separated into 3 sections - PO Header Details, Time Card Details and Labor/Equipment/Material/Expense Details.                                                                                                                               |
|      | The first section of the Time Card, the <b>PO Header Details</b> , displays information pulled directly from the Purchase Order ( <b>PO Type, Comments, Revision</b> number, <b>Buyer</b> name).                                                               |
|      | The <b>Time Card Details</b> section displays your <b>Vendor Reference Number</b> as well as <b>Total Labor/Equipment/Material/Expense Amount</b> . In this section you will upload/add an <b>Attachment(s)</b> - a requirement for every Time Card submitted. |

| Step | Action                                                                                                                                                                                                                                                         |
|------|----------------------------------------------------------------------------------------------------------------------------------------------------------------------------------------------------------------------------------------------------------------|
| 7.   | Your Time Card is separated into 3 sections - PO Header Details, Time Card Details and Labor/Equipment/Material/Expense Details.                                                                                                                               |
|      | The first section of the Time Card, the <b>PO Header Details</b> , displays information pulled directly from the Purchase Order ( <b>PO Type, Comments, Revision</b> number, <b>Buyer</b> name).                                                               |
|      | The <b>Time Card Details</b> section displays your <b>Vendor Reference Number</b> as well as <b>Total Labor/Equipment/Material/Expense Amount</b> . In this section you will upload/add an <b>Attachment(s)</b> - a requirement for every Time Card submitted. |

| Step | Action                                                                                                                                                                                                                                                                                                                                                                                 |
|------|----------------------------------------------------------------------------------------------------------------------------------------------------------------------------------------------------------------------------------------------------------------------------------------------------------------------------------------------------------------------------------------|
| 8.   | The <b>Vendor Reference Number (VRN)</b> field allows you to include corresponding invoice information, internal to your organization, to guide reconciliation back to your system of record. The <b>VRN</b> will be displayed on the ACH payment alert email notification, and with invoice and payment details in iSupplier Portal (see <b>iSupplier Portal Supplier Invoicing</b> ) |
|      | * The <b>Change Reason</b> field is required only when making changes to a rejected Time Card, or a Time Card that was submitted and then pulled back to Draft status.  For this exercise, enter <b>A6127</b> in the <b>Vendor Reference Number</b> field.                                                                                                                             |