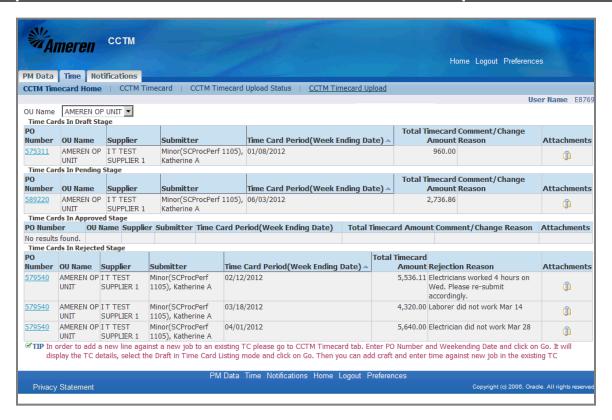

After the Time Card has been created online or uploaded to CCTM successfully, it is submitted to the Ameren approver designated at the PO level. You do not have access to change the Time Card approver. Time Card submittal will trigger two events. The Time Card approver will receive an automated notification, informing him/her there is a Time Card pending action, and the Pay Terms period will begin. When an Ameren approver reviews a Time Card s/he can choose to Approve it, Forward it to another individual for review, or Reject it. Time Card rejection requires the approver to complete a field, and approvers are instructed to clearly state the reason for rejection as well as the alternate action required. When the Time Card is approved, you will receive an automated notification indicating such.

Nightly, an automated batch is initiated, flagging all Time Cards in Approved status and completing the Receipt and Invoice process. This is the point at which a CCTM Time Card becomes an official Invoice. You can view Invoice and Payment details via your AMPOS iSupplier Portal Full Access responsibility.