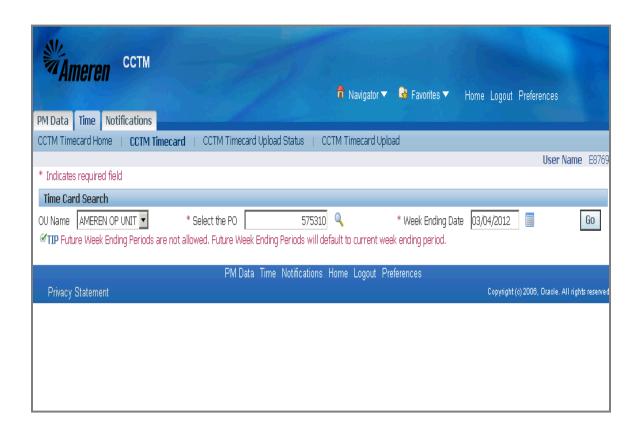

| Step | Action                                                                                                                                                                              |
|------|-------------------------------------------------------------------------------------------------------------------------------------------------------------------------------------|
| 2.   | A valid PO number is required to create a CCTM Time Card. You can enter the PO number directly in the <b>Select the PO</b> field or use the magnifying glass icon to search for it. |
|      | For this exercise, enter 575310 in the Select the PO field.                                                                                                                         |

| Step | Action                                                                |
|------|-----------------------------------------------------------------------|
| 5.   | The <b>Week Ending Date</b> is auto-populated from the calendar icon. |
|      | Click the Go button.                                                  |
|      | * You will be taken to the <b>Time Card Main Screen</b> .             |