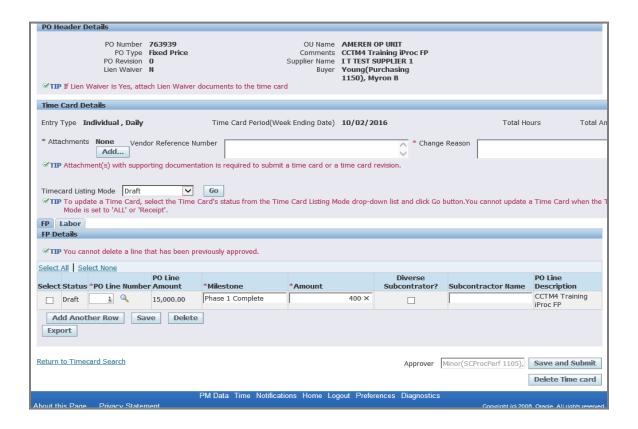

### S1.2 CREATE A CCTM TIME CARD: INTRODUCTION

A single CCTM Time Card represents a one week period from Monday to Sunday. Each Supplier user can submit one Time Card per Purchase Order (PO), per Job number or PO Line number per week. When a CCTM PO is created, it will reference the GCPA (Global Contract Purchase Agreement) and will be designated as one of two Types - Time & Materials or Fixed Price. A Time Card created against a Time & Materials (T&M) type PO will pull Craft combinations and rates directly from the Rate Card to the Labor or Equipment section. You will only be required to enter hours/units per day. The T&M Time Card also includes a Materials section and an Expense section. Within each you can report variable costs that cannot be included in the Rate Card or costs that occur periodically. A Time Card created against a Fixed Price type PO will simply report a Milestone and a single dollar amount.

| Step | Action                                                                                                                                                                                                                                                         |
|------|----------------------------------------------------------------------------------------------------------------------------------------------------------------------------------------------------------------------------------------------------------------|
| 6.   | Your Time Card is separated into 3 sections - PO Header Details, Time Card Details and Labor/Equipment/Material/Expense Details.                                                                                                                               |
|      | The first section of the Time Card, the <b>PO Header Details</b> , displays information pulled directly from the Purchase Order ( <b>PO Type, Comments, Revision</b> number, <b>Buyer</b> name).                                                               |
|      | The <b>Time Card Details</b> section displays your <b>Vendor Reference Number</b> as well as <b>Total Labor/Equipment/Material/Expense Amount</b> . In this section you will upload/add an <b>Attachment(s)</b> - a requirement for every Time Card submitted. |

| Step | Action                                                                                                                                                                                                                                                         |
|------|----------------------------------------------------------------------------------------------------------------------------------------------------------------------------------------------------------------------------------------------------------------|
| 7.   | Your Time Card is separated into 3 sections - PO Header Details, Time Card Details and Labor/Equipment/Material/Expense Details.                                                                                                                               |
|      | The first section of the Time Card, the <b>PO Header Details</b> , displays information pulled directly from the Purchase Order ( <b>PO Type, Comments, Revision</b> number, <b>Buyer</b> name).                                                               |
|      | The <b>Time Card Details</b> section displays your <b>Vendor Reference Number</b> as well as <b>Total Labor/Equipment/Material/Expense Amount</b> . In this section you will upload/add an <b>Attachment(s)</b> - a requirement for every Time Card submitted. |