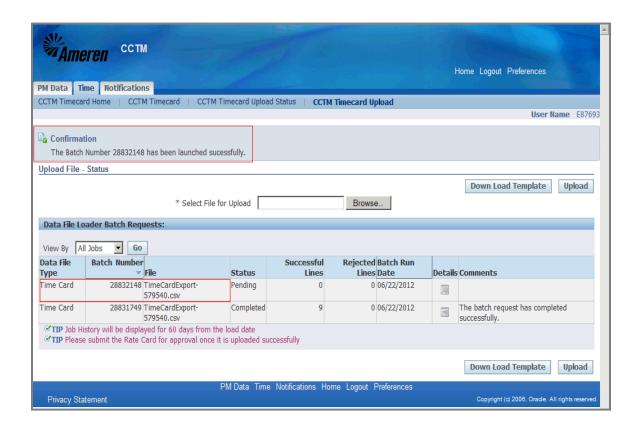

|





| Step | Action                                                             |
|------|--------------------------------------------------------------------|
| 3.   | Search for and choose the file you want to upload.                 |
|      | For this exercise double-click the TimeCardExport-579540.csv file. |
|      | * The Choose File window will close.                               |
|      | TimeCardExport-579540.csv                                          |





| Step | Action                                                       |
|------|--------------------------------------------------------------|
| 4.   | The <b>Select File for Upload</b> field will be populated.   |
|      | Click the Upload button to launch the Batch Request.  Upload |





| Step | Action                                                                                                              |
|------|---------------------------------------------------------------------------------------------------------------------|
| 5.   | The page will refresh to display a <b>Confirmation</b> message stating the <b>Batch was launched successfully</b> . |
|      | * The current <b>Batch</b> will always be the <b>first</b> on the list of <b>Jobs</b> .                             |





| Step | Action                                                                                                      |
|------|-------------------------------------------------------------------------------------------------------------|
| 6.   | As the Batch runs, the <b>Status</b> p