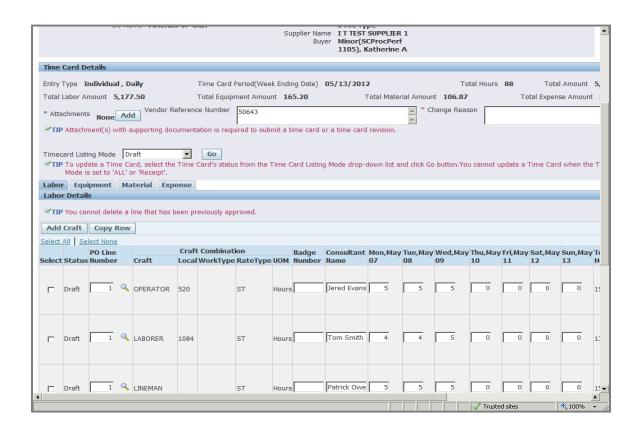

| Step | Action                                                                                                                                                                                                                                                         |
|------|----------------------------------------------------------------------------------------------------------------------------------------------------------------------------------------------------------------------------------------------------------------|
| 6.   | Your Time Card is separated into 3 sections - PO Header Details, Time Card Details and Labor/Equipment/Material/Expense Details.                                                                                                                               |
|      | The first section of the Time Card, the <b>PO Header Details</b> , displays information pulled directly from the Purchase Order ( <b>PO Type, Comments, Revision</b> number, <b>Buyer</b> name).                                                               |
|      | The <b>Time Card Details</b> section displays your <b>Vendor Reference Number</b> as well as <b>Total Labor/Equipment/Material/Expense Amount</b> . In this section you will upload/add an <b>Attachment(s)</b> - a requirement for every Time Card submitted. |

| Step | Action                                                                                                                                                                                                                                                         |
|------|----------------------------------------------------------------------------------------------------------------------------------------------------------------------------------------------------------------------------------------------------------------|
| 7.   | Your Time Card is separated into 3 sections - PO Header Details, Time Card Details and Labor/Equipment/Material/Expense Details.                                                                                                                               |
|      | The first section of the Time Card, the <b>PO Header Details</b> , displays information pulled directly from the Purchase Order ( <b>PO Type, Comments, Revision</b> number, <b>Buyer</b> name).                                                               |
|      | The <b>Time Card Details</b> section displays your <b>Vendor Reference Number</b> as well as <b>Total Labor/Equipment/Material/Expense Amount</b> . In this section you will upload/add an <b>Attachment(s)</b> - a requirement for every Time Card submitted. |

| Step | Action                                                                                                                                                                                                                                                                                                                                                                                 |
|------|----------------------------------------------------------------------------------------------------------------------------------------------------------------------------------------------------------------------------------------------------------------------------------------------------------------------------------------------------------------------------------------|
| 8.   | The <b>Vendor Reference Number (VRN)</b> field allows you to include corresponding invoice information, internal to your organization, to guide reconciliation back to your system of record. The <b>VRN</b> will be displayed on the ACH payment alert email notification, and with invoice and payment details in iSupplier Portal (see <b>iSupplier Portal Supplier Invoicing</b> ) |
|      | * The <b>Change Reason</b> field is required only when making changes to a rejected Time Card, or a Time Card that was submitted and then pulled back to Draft status.  For this exercise, enter <b>A6127</b> in the <b>Vendor Reference Number</b> field.                                                                                                                             |

| Step | Action                                                                                                                                                                                         |
|------|------------------------------------------------------------------------------------------------------------------------------------------------------------------------------------------------|
| 9.   | In the <b>Labor Details</b> tab, you will choose the Craft Combinations from your Rate Card against which hours are to be reported.  To search for and select crafts, click <b>Add Craft</b> . |
|      | * A new window will open.  Add Craft                                                                                                                                                           |