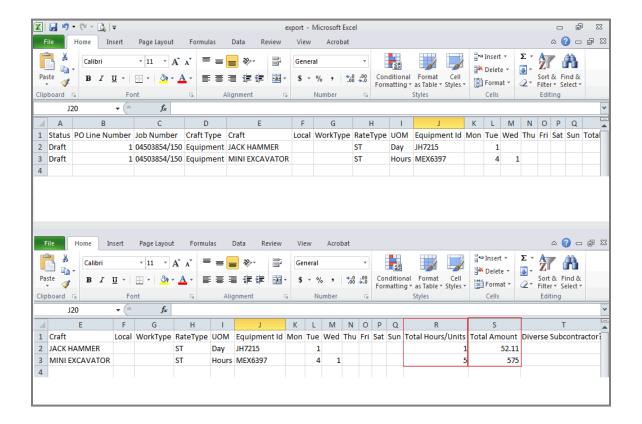

|                |               |          |             |           |             |
| Return       | Return to Timecard Search  Approver Minor(SCProcPerf 1105), Save and Submit                                 |                   |              |      |               |                |        |              |             |       |                     | it             |               |          |             |           |             |

| Step | Action                                                |
|------|-------------------------------------------------------|
| 19.  | Click the Export Equipment button.  Export Equipments |





| Step | Action                 |
|------|------------------------|
| 20.  | Click the Open button. |
|      | Open                   |





| Step | Action                                                                                                                                                 |
|------|--------------------------------------------------------------------------------------------------------------------------------------------------------|
| 21.  | An Excel file will open, displaying all Time Card <b>Equipment Details</b> , including <b>Total Hours/Units</b> and <b>Total Amount</b> for each line. |





| Step | Action                                                                                                                                                                             |
|------|-------------------------------------------------------------------------------------------------------------