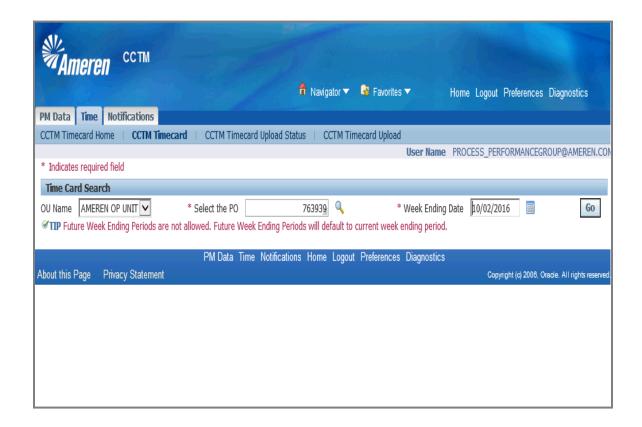

|
|------|-------------------------------------------------------|
| 19.  | Click the Export Equipment button.  Export Equipments |





| Step | Action                 |
|------|------------------------|
| 20.  | Click the Open button. |
|      | Open                   |





| Step | Action                                                                                                                                                 |
|------|--------------------------------------------------------------------------------------------------------------------------------------------------------|
| 21.  | An Excel file will open, displaying all Time Card <b>Equipment Details</b> , including <b>Total Hours/Units</b> and <b>Total Amount</b> for each line. |





| Step | Action                                                                                                                                                                             |
|------|------------------------------------------------------------------------------------------------------------------------------------------------------------------------------------|
| 22.  | Details can be exported from a Fixed Price Time Card draft as well. Populate the <b>Select the PO</b> and <b>Week Ending Date</b> fields as usual, and click the <b>Go</b> button. |
|      | Go                                                                                                                                                                                 |





| Step | Action