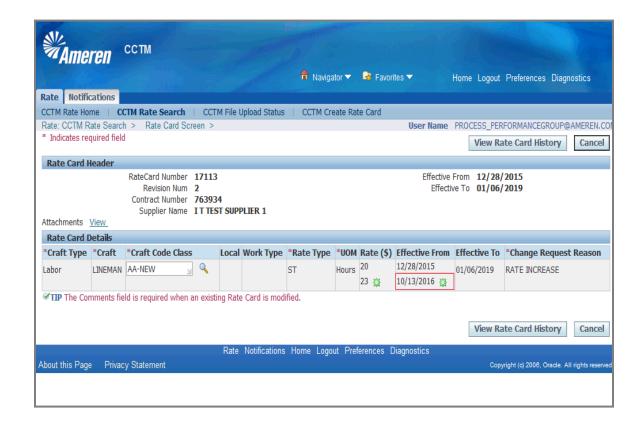

|
|------|-------------------------------------------------------------------------------------------------------------------------------------------------------------------------------------------------------------------------------------------------------------------------|
| 5.   | The <b>Rate</b> field <b>Error Description</b> will be shown as <b>Invalid</b> , and the <b>Suggested Corrective Action</b> field will display a detailed explanation for <b>every Date</b> within the Time Card period reported against the pending Craft Combination. |





| Step | Action                                                                                                                                                                                                                                                    |
|------|-----------------------------------------------------------------------------------------------------------------------------------------------------------------------------------------------------------------------------------------------------------|
| 6.   | Similarly, when a Change Request is Pending Submission or Approval, for <b>Craft Name</b> = <b>Lineman</b> , with <b>Rate Type</b> = <b>ST</b> , <b>Unit of Measurement (UOM)</b> = <b>Hours</b> , and an <b>Effective From</b> date of <b>10/13/2016</b> |





| Step | A