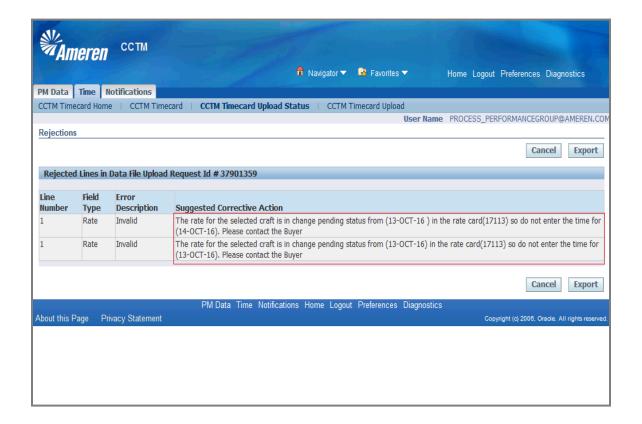

|
|------|-------------------------------------------------------------------------------------------------------------------|
| 7.   | and a Time Card template is uploaded referencing the <b>Week End Period within</b> which Rate Changes are pending |





| Step | Action                                                                                                                                                                |
|------|-----------------------------------------------------------------------------------------------------------------------------------------------------------------------|
| 8.   | The upload batch will be Completed with that Line <b>Rejected</b> . Click the <b>Details</b> icon to view failure reasons and <b>Suggested Corrective Action(s)</b> . |





| Step | Action                                                                                                                                                                                                                                                                                                                                 |
|------|----------------------------------------------------------------------------------------------------------------------------------------------------------------------------------------------------------------------------------------------------------------------------------------------------------------------------------------|
| 9.   | However, the <b>Rate</b> field <b>Error Description</b> will be shown as <b>Invalid</b> , and the <b>Suggested Co