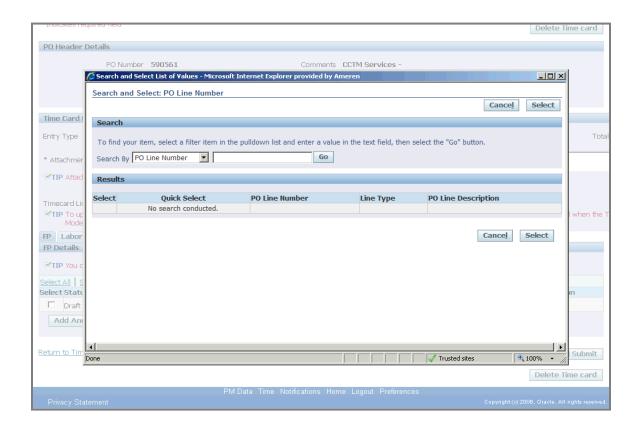

| Step | Action                                                                                                             |
|------|--------------------------------------------------------------------------------------------------------------------|
| 15.  | If the PO is <b>CCTM iProcurement</b> based, you will be required to enter or search for a <b>PO Line Number</b> . |
|      | For this exercise, click the Magnifying Glass icon to search.                                                      |
|      | * A new window will open.                                                                                          |

| Step | Action                                                                                                                                                                                                                                                                                                                                                                                                                                                                                                             |
|------|--------------------------------------------------------------------------------------------------------------------------------------------------------------------------------------------------------------------------------------------------------------------------------------------------------------------------------------------------------------------------------------------------------------------------------------------------------------------------------------------------------------------|
| 16.  | In the Search and Select window, you can click the <b>Go</b> button to search for all <b>PO Line Numbers</b> . You can also narrow your search using the <b>Search By</b> fields. Select the parameter you would like to search by ( <b>PO Line Number</b> , <b>PO Line Description</b> ), type all or a portion (use % as wildcard) of the text you would like to search for, and click the <b>Go</b> button.  For this exercise, click the <b>Go</b> button to search for all <b>PO Line Numbers</b> . <b>Go</b> |