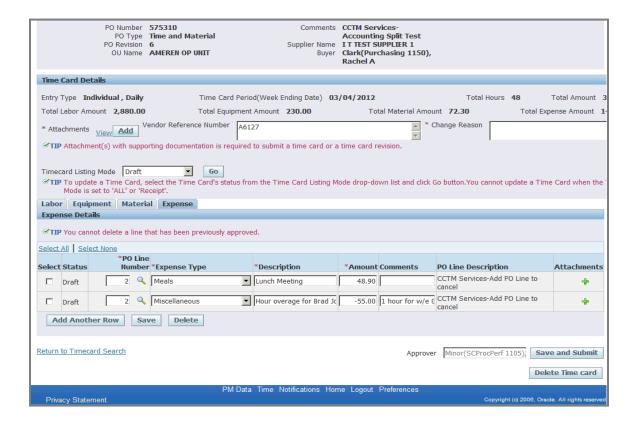

#### S1.2.1 Create a Time & Materials Time Card Online

A CCTM Time Card created against a **Time & Materials** (**T&M**) type PO will pull Craft combinations and rates directly **from the Rate Card** to the **Labor** and/or **Equipment** section(s). It also includes a **Materials** section and an **Expense** section, within which you can report variable costs not included in the Rate Card, or costs incurred periodically.