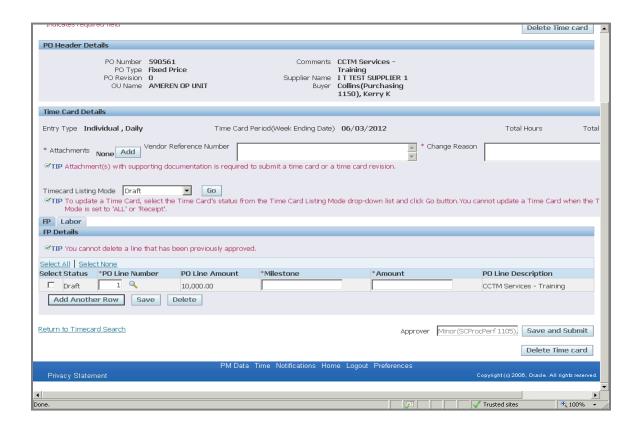

| Step | Action                                                                                                                                                               |
|------|----------------------------------------------------------------------------------------------------------------------------------------------------------------------|
| 18.  | CCTM requires that you enter either a <b>Badge Number</b> or a <b>Consultant Name</b> .                                                                              |
|      | * If you enter <b>Badge Number</b> , CCTM will validate whether it is an Ameren Badge Number.                                                                        |
|      | ** Consultant Name (most common) is a free form field, meaning you can enter the Individual's name in any format (first/last, last/first, first initial/last, etc.). |
|      | For this exercise, enter Consultant Name Tom Smith.                                                                                                                  |