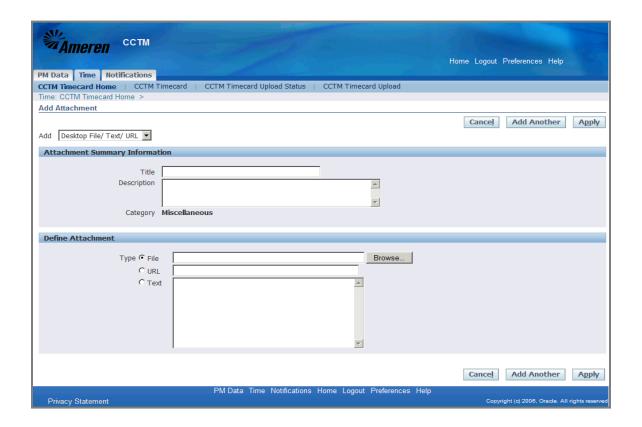

----------------------------------------|
| 9.   | CCTM requires that you include an <b>Attachment</b> in the <b>Time Card Details</b> section when re-submitting a <b>Time Card</b> .         |
|      | * Attachments at the line level, in the <b>Material</b> and <b>Expense</b> tabs are optional and DO NOT satisfy the attachment requirement. |
|      | ** Contact the designated <b>Approver</b> for each PO with <b>questions regarding what should be attached</b> .                             |
|      | To add an <b>Attachment</b> click the <b>Add</b> button.                                                                                    |
|      | * You will be directed to a new page.  Add                                                                                                  |





| Step | Action                                                                                                                    |
|------|---------------------------------------------------------------------------------------------------------------------------|
| 10.  | <b>Title &amp; Description</b> fields are optional. If you have multiple attachments use these fields to differentiate.   |
|      | CCTM allows a File, URL or Text attachment Type.                                                                          |
|      | * To attach a <b>File</b> , click the <b>Browse</b> button to search for the <b>corresponding file</b> .                  |
|      | ** To attach a <b>URL</b> , click the <b>select circle</b> and enter a valid <b>URL</b> in the corresponding field.       |