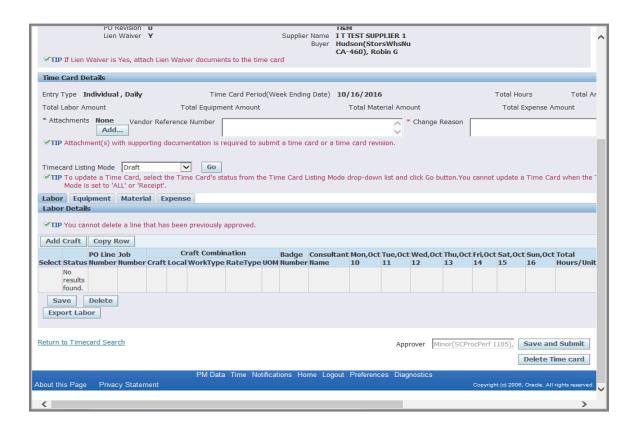

| Step | Action                                                                                                                                                                                                                                                         |
|------|----------------------------------------------------------------------------------------------------------------------------------------------------------------------------------------------------------------------------------------------------------------|
| 6.   | Your Time Card is separated into 3 sections - PO Header Details, Time Card Details and Labor/Equipment/Material/Expense Details.                                                                                                                               |
|      | The first section of the Time Card, the <b>PO Header Details</b> , displays information pulled directly from the Purchase Order ( <b>PO Type, Comments, Revision</b> number, <b>Buyer</b> name).                                                               |
|      | The <b>Time Card Details</b> section displays your <b>Vendor Reference Number</b> as well as <b>Total Labor/Equipment/Material/Expense Amount</b> . In this section you will upload/add an <b>Attachment(s)</b> - a requirement for every Time Card submitted. |

| Step | Action                                                                                                                                                                                                                                                         |
|------|----------------------------------------------------------------------------------------------------------------------------------------------------------------------------------------------------------------------------------------------------------------|
| 7.   | Your Time Card is separated into 3 sections - PO Header Details, Time Card Details and Labor/Equipment/Material/Expense Details.                                                                                                                               |
|      | The first section of the Time Card, the <b>PO Header Details</b> , displays information pulled directly from the Purchase Order ( <b>PO Type, Comments, Revision</b> number, <b>Buyer</b> name).                                                               |
|      | The <b>Time Card Details</b> section displays your <b>Vendor Reference Number</b> as well as <b>Total Labor/Equipment/Material/Expense Amount</b> . In this section you will upload/add an <b>Attachment(s)</b> - a requirement for every Time Card submitted. |

| Step | Action                                                                                                                                                                                                                                                                                                                                                                                 |
|------|----------------------------------------------------------------------------------------------------------------------------------------------------------------------------------------------------------------------------------------------------------------------------------------------------------------------------------------------------------------------------------------|
| 8.   | The <b>Vendor Reference Number (VRN)</b> field allows you to include corresponding invoice information, internal to your organization, to guide reconciliation back to your system of record. The <b>VRN</b> will be displayed on the ACH payment alert email notification, and with invoice and payment details in iSupplier Portal (see <b>iSupplier Portal Supplier Invoicing</b> ) |
|      | * The <b>Change Reason</b> field is required only when making changes to a rejected Time Card, or a Time Card that was submitted and then pulled back to Draft status.  For this exercise, enter <b>A6127</b> in the <b>Vendor Reference Number</b> field.                                                                                                                             |