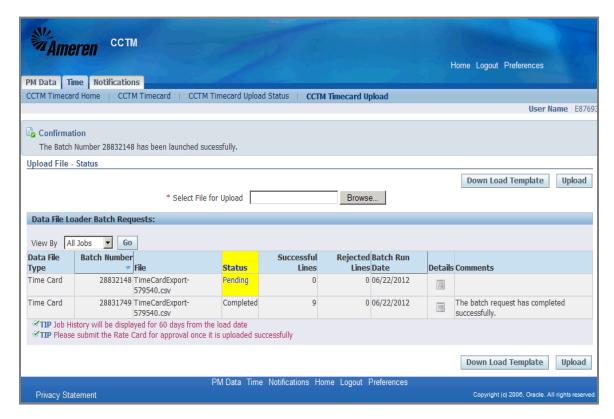

ep | Action                                                       |
|------|--------------------------------------------------------------|
| 4.   | The <b>Select File for Upload</b> field will be populated.   |
|      | Click the Upload button to launch the Batch Request.  Upload |





| Step | Action                                                                                                              |
|------|---------------------------------------------------------------------------------------------------------------------|
| 5.   | The page will refresh to display a <b>Confirmation</b> message stating the <b>Batch was launched successfully</b> . |
|      | * The current <b>Batch</b> will always be the <b>first</b> on the list of <b>Jobs</b> .                             |





| Step | Action                                                                                                      |
|------|-------------------------------------------------------------------------------------------------------------|
| 6.   | As the Batch runs, the <b>Status</b> progresses from <b>Pending</b> to <b>Running</b> to <b>Completed</b> . |
|      | Click the Go button to refresh the page and monitor the Status.  Go                                         |





| Step | Action