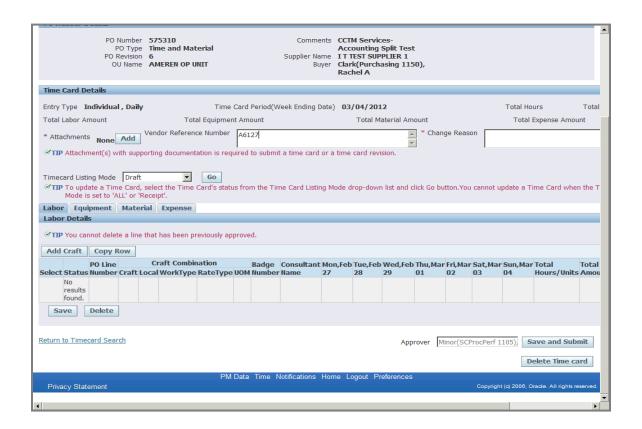

| Step | Action                                                                                                                                                                                                                                                                                                                                                                                 |
|------|----------------------------------------------------------------------------------------------------------------------------------------------------------------------------------------------------------------------------------------------------------------------------------------------------------------------------------------------------------------------------------------|
| 8.   | The <b>Vendor Reference Number (VRN)</b> field allows you to include corresponding invoice information, internal to your organization, to guide reconciliation back to your system of record. The <b>VRN</b> will be displayed on the ACH payment alert email notification, and with invoice and payment details in iSupplier Portal (see <b>iSupplier Portal Supplier Invoicing</b> ) |
|      | * The <b>Change Reason</b> field is required only when making changes to a rejected Time Card, or a Time Card that was submitted and then pulled back to Draft status.  For this exercise, enter <b>A6127</b> in the <b>Vendor Reference Number</b> field.                                                                                                                             |

| Step | Action                                                                                                                                                                                         |
|------|------------------------------------------------------------------------------------------------------------------------------------------------------------------------------------------------|
| 9.   | In the <b>Labor Details</b> tab, you will choose the Craft Combinations from your Rate Card against which hours are to be reported.  To search for and select crafts, click <b>Add Craft</b> . |
|      | * A new window will open.  Add Craft                                                                                                                                                           |