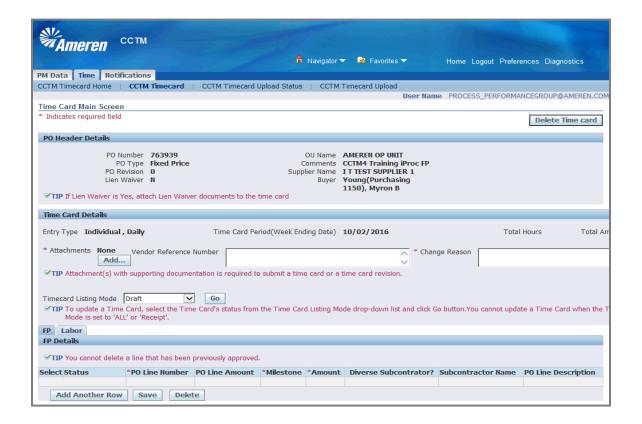

| Step | Action                                                                                                                                                                                                                                                         |
|------|----------------------------------------------------------------------------------------------------------------------------------------------------------------------------------------------------------------------------------------------------------------|
| 6.   | Your Time Card is separated into 3 sections - PO Header Details, Time Card Details and Labor/Equipment/Material/Expense Details.                                                                                                                               |
|      | The first section of the Time Card, the <b>PO Header Details</b> , displays information pulled directly from the Purchase Order ( <b>PO Type, Comments, Revision</b> number, <b>Buyer</b> name).                                                               |
|      | The <b>Time Card Details</b> section displays your <b>Vendor Reference Number</b> as well as <b>Total Labor/Equipment/Material/Expense Amount</b> . In this section you will upload/add an <b>Attachment(s)</b> - a requirement for every Time Card submitted. |

| Step | Action                                                                                                                                                                                                                                                         |
|------|----------------------------------------------------------------------------------------------------------------------------------------------------------------------------------------------------------------------------------------------------------------|
| 7.   | Your Time Card is separated into 3 sections - PO Header Details, Time Card Details and Labor/Equipment/Material/Expense Details.                                                                                                                               |
|      | The first section of the Time Card, the <b>PO Header Details</b> , displays information pulled directly from the Purchase Order ( <b>PO Type, Comments, Revision</b> number, <b>Buyer</b> name).                                                               |
|      | The <b>Time Card Details</b> section displays your <b>Vendor Reference Number</b> as well as <b>Total Labor/Equipment/Material/Expense Amount</b> . In this section you will upload/add an <b>Attachment(s)</b> - a requirement for every Time Card submitted. |