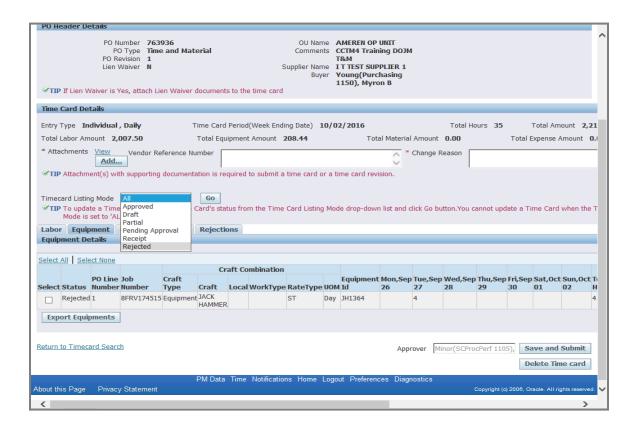

| Step | Action                                                                                                                                                                                                                                                         |
|------|----------------------------------------------------------------------------------------------------------------------------------------------------------------------------------------------------------------------------------------------------------------|
| 6.   | Your Time Card is separated into 3 sections - PO Header Details, Time Card Details and Labor/Equipment/Material/Expense Details.                                                                                                                               |
|      | The first section of the Time Card, the <b>PO Header Details</b> , displays information pulled directly from the Purchase Order ( <b>PO Type, Comments, Revision</b> number, <b>Buyer</b> name).                                                               |
|      | The <b>Time Card Details</b> section displays your <b>Vendor Reference Number</b> as well as <b>Total Labor/Equipment/Material/Expense Amount</b> . In this section you will upload/add an <b>Attachment(s)</b> - a requirement for every Time Card submitted. |

| Step | Action                                                                                                                                                                                                                                                         |
|------|----------------------------------------------------------------------------------------------------------------------------------------------------------------------------------------------------------------------------------------------------------------|
| 7.   | Your Time Card is separated into 3 sections - PO Header Details, Time Card Details and Labor/Equipment/Material/Expense Details.                                                                                                                               |
|      | The first section of the Time Card, the <b>PO Header Details</b> , displays information pulled directly from the Purchase Order ( <b>PO Type, Comments, Revision</b> number, <b>Buyer</b> name).                                                               |
|      | The <b>Time Card Details</b> section displays your <b>Vendor Reference Number</b> as well as <b>Total Labor/Equipment/Material/Expense Amount</b> . In this section you will upload/add an <b>Attachment(s)</b> - a requirement for every Time Card submitted. |