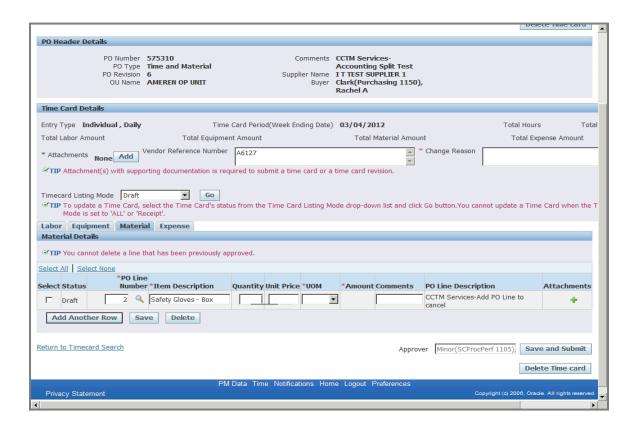

| Step | Action                                                                                                                                                               |
|------|----------------------------------------------------------------------------------------------------------------------------------------------------------------------|
| 18.  | CCTM requires that you enter either a <b>Badge Number</b> or a <b>Consultant Name</b> .                                                                              |
|      | * If you enter <b>Badge Number</b> , CCTM will validate whether it is an Ameren Badge Number.                                                                        |
|      | ** Consultant Name (most common) is a free form field, meaning you can enter the Individual's name in any format (first/last, last/first, first initial/last, etc.). |
|      | For this exercise, enter Consultant Name Tom Smith.                                                                                                                  |