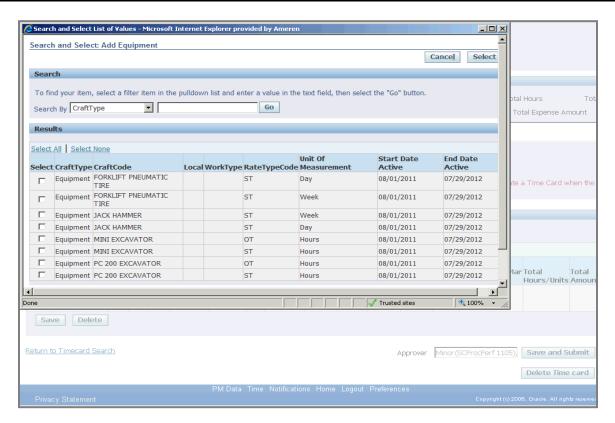

| Step | Action                                                                                                                                                                                         |
|------|------------------------------------------------------------------------------------------------------------------------------------------------------------------------------------------------|
| 9.   | In the <b>Labor Details</b> tab, you will choose the Craft Combinations from your Rate Card against which hours are to be reported.  To search for and select crafts, click <b>Add Craft</b> . |
|      | * A new window will open.  Add Craft                                                                                                                                                           |

| Step | Action                                                               |
|------|----------------------------------------------------------------------|
| 10.  | In the Search and Select: Add Craft window, click the Go button.  Go |

| Step | Action                                                                                                                                                                                                                                                                                             |
|------|----------------------------------------------------------------------------------------------------------------------------------------------------------------------------------------------------------------------------------------------------------------------------------------------------|
| 11.  | All Labor type rates from your Rate Card will be viewable.                                                                                                                                                                                                                                         |
|      | * You can narrow your search using the <b>Search By</b> fields. Select the parameter you would like to search by ( <b>Craft, Local, Work Type, Unit of Measure, Craft Combination</b> ), type all or a portion (use % as wildcard) of the text you would like to search for, and click <b>Go</b> . |
|      | ** You can select multiple rates by clicking the <b>Select</b> box next to each.                                                                                                                                                                                                                   |
|      | *** If the Rate Card includes more than 20 Labor rates, you will see a link to View Next 20.                                                                                                                                                                                                       |
|      | For this exercise, click the <b>ELECTRICIAN Select</b> box.                                                                                                                                                                                                                                        |