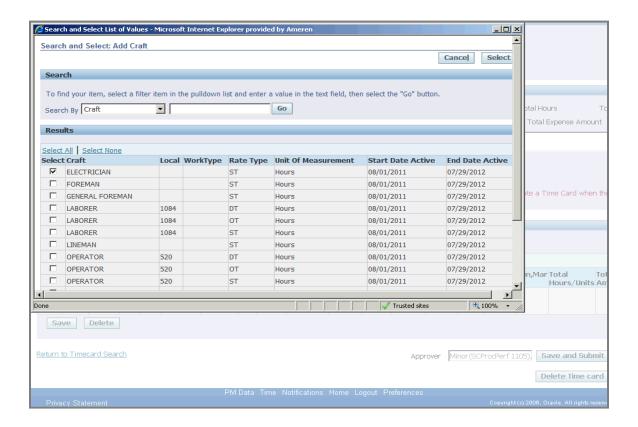

| Step | Action                                                               |
|------|----------------------------------------------------------------------|
| 10.  | In the Search and Select: Add Craft window, click the Go button.  Go |

| Step | Action                                                                                                                                                                                                                                                                                             |
|------|----------------------------------------------------------------------------------------------------------------------------------------------------------------------------------------------------------------------------------------------------------------------------------------------------|
| 11.  | All Labor type rates from your Rate Card will be viewable.                                                                                                                                                                                                                                         |
|      | * You can narrow your search using the <b>Search By</b> fields. Select the parameter you would like to search by ( <b>Craft, Local, Work Type, Unit of Measure, Craft Combination</b> ), type all or a portion (use % as wildcard) of the text you would like to search for, and click <b>Go</b> . |
|      | ** You can select multiple rates by clicking the <b>Select</b> box next to each.                                                                                                                                                                                                                   |
|      | *** If the Rate Card includes more than 20 Labor rates, you will see a link to View Next 20.                                                                                                                                                                                                       |
|      | For this exercise, click the <b>ELECTRICIAN Select</b> box.                                                                                                                                                                                                                                        |