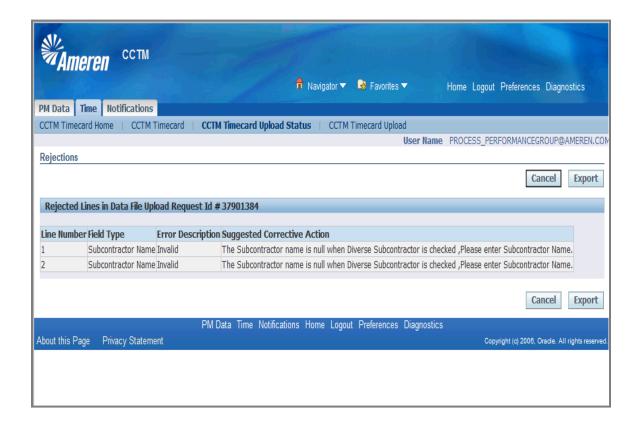

After the Time Card has been created online or uploaded to CCTM successfully, it is submitted to the Ameren approver designated at the PO level. You do not have access to change the Time Card approver. Time Card submittal will trigger two events. The Time Card approver will receive an automated notification, informing him/her there is a Time Card pending action, and the Pay Terms period will begin. When an Ameren approver reviews a Time Card s/he can choose to Approve it, Forward it to another individual for review, or Reject it. Time Card rejection requires the approver to complete a field, and approvers are instructed to clearly state the reason for rejection as well as the alternate action required. When the Time Card is approved, you will receive an automated notification indicating such.