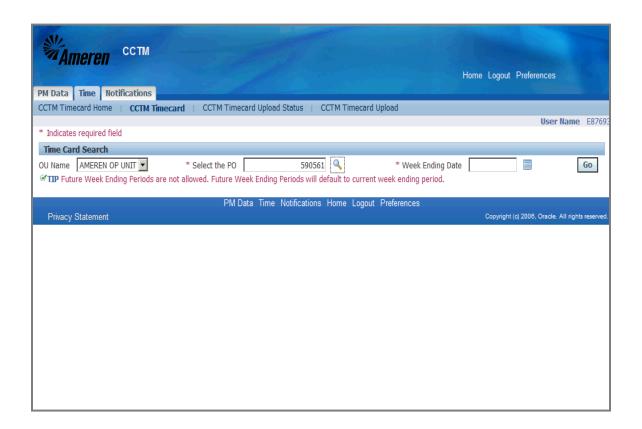

| Step | Action                                                                                                                                                                              |
|------|-------------------------------------------------------------------------------------------------------------------------------------------------------------------------------------|
| 2.   | A valid PO number is required to create a CCTM Time Card. You can enter the PO number directly in the <b>Select the PO</b> field or use the magnifying glass icon to search for it. |
|      | For this exercise, enter 575310 in the Select the PO field.                                                                                                                         |

| Step | Action                                                                                                                                                                  |
|------|-------------------------------------------------------------------------------------------------------------------------------------------------------------------------|
| 3.   | A Week Ending Date is also required and must be a Sunday date. You can enter the date directly in the Week Ending Date field or use the calendar icon to select a date. |
|      | For this exercise click the <b>Calendar</b> icon.                                                                                                                       |
|      | A new window will open.                                                                                                                                                 |

| Step | Action                                                                |
|------|-----------------------------------------------------------------------|
| 5.   | The <b>Week Ending Date</b> is auto-populated from the calendar icon. |
|      | Click the Go button.                                                  |
|      | * You will be taken to the <b>Time Card Main Screen</b> .             |