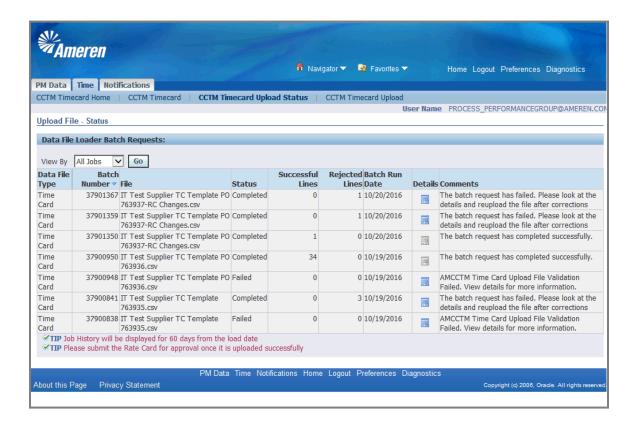

|
| 2.   | For example, when a Change Request is Pending Submission for <b>Craft Name</b> = <b>Lineman</b> , with <b>Rate Type</b> = <b>ST</b> , <b>Unit of Measurement (UOM)</b> = <b>Hours</b> , and an <b>Effective From</b> date of <b>10/09/2016</b> |





| Step | Action                                                                                                                                                                   |
|------|--------------------------------------------------------------------------------------------------------------------------------------------------------------------------|
| 3.   | and a Time Card is uploaded, including the pending Craft Combination, referencing a <b>Week End Period</b> covering <b>ALL</b> dates included in the pending Rate Change |





| Step | Action                                                                                            |
|------|---------------------------------------------------------------------------------------------------|
| 4.   | the upload will Complete with <b>Rejected</b> Time Card lines.                                    |
|      | Click the <b>Details</b> icon to view failure reasons and <b>Suggested Corrective Action(s)</b> . |





| Step | Action                                                                                                                                                                                                                                                                  |
|------|--------------------------------------------------------------------------