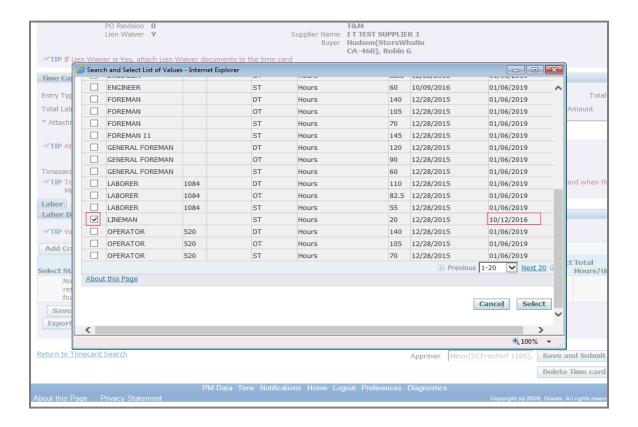

| Step | Action                                                               |
|------|----------------------------------------------------------------------|
| 10.  | In the Search and Select: Add Craft window, click the Go button.  Go |

| Step | Action                                                                                                                                                                                                                                                                                             |
|------|----------------------------------------------------------------------------------------------------------------------------------------------------------------------------------------------------------------------------------------------------------------------------------------------------|
| 11.  | All Labor type rates from your Rate Card will be viewable.                                                                                                                                                                                                                                         |
|      | * You can narrow your search using the <b>Search By</b> fields. Select the parameter you would like to search by ( <b>Craft, Local, Work Type, Unit of Measure, Craft Combination</b> ), type all or a portion (use % as wildcard) of the text you would like to search for, and click <b>Go</b> . |
|      | ** You can select multiple rates by clicking the <b>Select</b> box next to each.                                                                                                                                                                                                                   |
|      | *** If the Rate Card includes more than 20 Labor rates, you will see a link to View Next 20.                                                                                                                                                                                                       |
|      | For this exercise, click the <b>ELECTRICIAN Select</b> box.                                                                                                                                                                                                                                        |

| Step | Action                               |
|------|--------------------------------------|
| 12.  | Click the <b>FOREMAN Select</b> box. |
|      |                                      |

| Step | Action                                                                                                                                         |
|------|------------------------------------------------------------------------------------------------------------------------------------------------|
| 13.  | When you have chosen your rates, click the <b>Select</b> button.                                                                               |
|      | * The window will close taking you back to the <b>Time Card Details</b> screen where the selected craft combinations will be populated  Select |