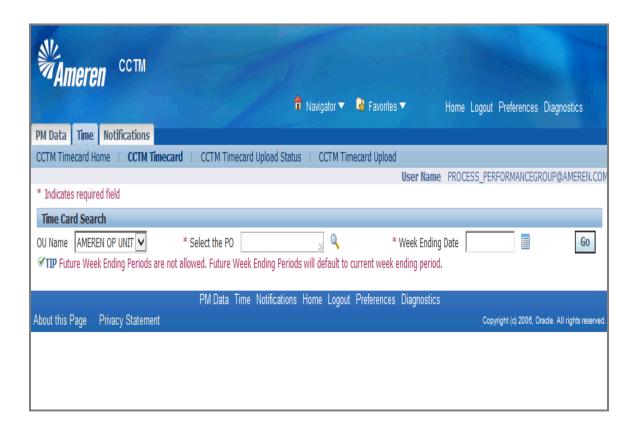

| Step | Action                                                                                                                                                                              |
|------|-------------------------------------------------------------------------------------------------------------------------------------------------------------------------------------|
| 2.   | A valid PO number is required to create a CCTM Time Card. You can enter the PO number directly in the <b>Select the PO</b> field or use the magnifying glass icon to search for it. |
|      | For this exercise, enter 575310 in the Select the PO field.                                                                                                                         |

| Step | Action                                                                                                                                                                  |
|------|-------------------------------------------------------------------------------------------------------------------------------------------------------------------------|
| 3.   | A Week Ending Date is also required and must be a Sunday date. You can enter the date directly in the Week Ending Date field or use the calendar icon to select a date. |
|      | For this exercise click the <b>Calendar</b> icon.                                                                                                                       |
|      | A new window will open.                                                                                                                                                 |

| Step | Action                                                                        |
|------|-------------------------------------------------------------------------------|
| 4.   | For this exercise, choose Sun, March 4, 2012.                                 |
|      | The window will close, taking you back to the <b>Time Card Search</b> screen. |

| Step | Action                                                                |
|------|-----------------------------------------------------------------------|
| 5.   | The <b>Week Ending Date</b> is auto-populated from the calendar icon. |
|      | Click the Go button.                                                  |
|      | * You will be taken to the <b>Time Card Main Screen</b> .             |