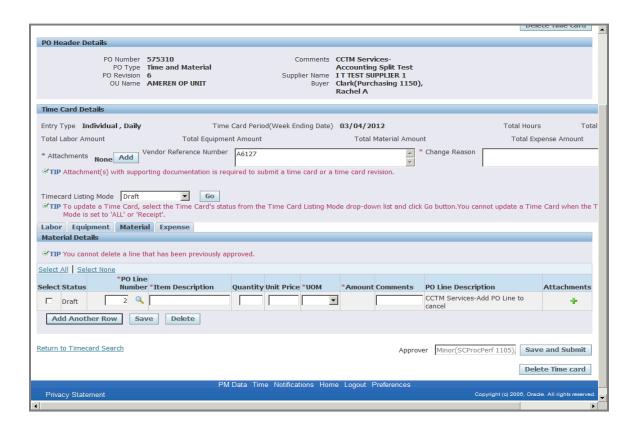

| Step | Action                                                                                                                              |
|------|-------------------------------------------------------------------------------------------------------------------------------------|
| 17.  | The page will refresh to display all <b>PO Line Numbers</b> and the <b>PO Line Description</b> for each.                            |
|      | For this exercise, click the Quick Select icon for PO Line Number 2.                                                                |
|      | * The window will close, taking you back to <b>Time Card Details</b> , where the <b>PO Line Number</b> field will now be populated. |

| Step | Action                                                                                                                                                               |
|------|----------------------------------------------------------------------------------------------------------------------------------------------------------------------|
| 18.  | CCTM requires that you enter either a <b>Badge Number</b> or a <b>Consultant Name</b> .                                                                              |
|      | * If you enter <b>Badge Number</b> , CCTM will validate whether it is an Ameren Badge Number.                                                                        |
|      | ** Consultant Name (most common) is a free form field, meaning you can enter the Individual's name in any format (first/last, last/first, first initial/last, etc.). |
|      | For this exercise, enter Consultant Name Tom Smith.                                                                                                                  |