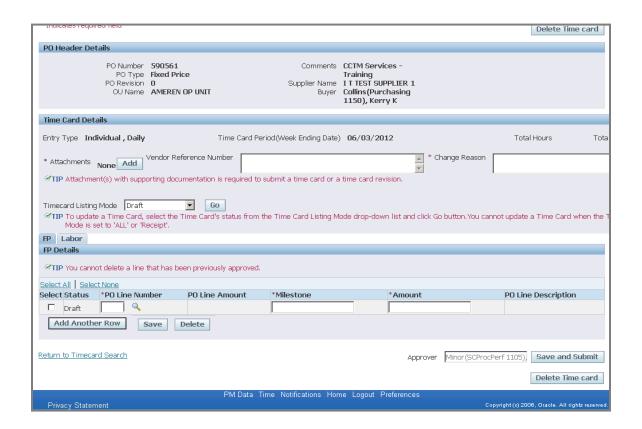

### S1.2 CREATE A CCTM TIME CARD: INTRODUCTION

A single CCTM Time Card represents a one week period from Monday to Sunday. Each Supplier user can submit one Time Card per Purchase Order (PO), per Job number or PO Line number per week. When a CCTM PO is created, it will reference the GCPA (Global Contract Purchase Agreement) and will be designated as one of two Types - Time & Materials or Fixed Price. A Time Card created against a Time & Materials (T&M) type PO will pull Craft combinations and rates directly from the Rate Card to the Labor or Equipment section. You will only be required to enter hours/units per day. The T&M Time Card also includes a Materials section and an Expense section. Within each you can report variable costs that cannot be included in the Rate Card or costs that occur periodically. A Time Card created against a Fixed Price type PO will simply report a Milestone and a single dollar amount.

| Step | Action                                                                                                                                                                                                                                                         |
|------|----------------------------------------------------------------------------------------------------------------------------------------------------------------------------------------------------------------------------------------------------------------|
| 6.   | Your Time Card is separated into 3 sections - PO Header Details, Time Card Details and Labor/Equipment/Material/Expense Details.                                                                                                                               |
|      | The first section of the Time Card, the <b>PO Header Details</b> , displays information pulled directly from the Purchase Order ( <b>PO Type, Comments, Revision</b> number, <b>Buyer</b> name).                                                               |
|      | The <b>Time Card Details</b> section displays your <b>Vendor Reference Number</b> as well as <b>Total Labor/Equipment/Material/Expense Amount</b> . In this section you will upload/add an <b>Attachment(s)</b> - a requirement for every Time Card submitted. |

| Step | Action                                                                                                                                                                                                                                                         |
|------|----------------------------------------------------------------------------------------------------------------------------------------------------------------------------------------------------------------------------------------------------------------|
| 7.   | Your Time Card is separated into 3 sections - PO Header Details, Time Card Details and Labor/Equipment/Material/Expense Details.                                                                                                                               |
|      | The first section of the Time Card, the <b>PO Header Details</b> , displays information pulled directly from the Purchase Order ( <b>PO Type, Comments, Revision</b> number, <b>Buyer</b> name).                                                               |
|      | The <b>Time Card Details</b> section displays your <b>Vendor Reference Number</b> as well as <b>Total Labor/Equipment/Material/Expense Amount</b> . In this section you will upload/add an <b>Attachment(s)</b> - a requirement for every Time Card submitted. |

| Step | Action                                                                                                                                                                                                                                                                                                                                                                                 |
|------|----------------------------------------------------------------------------------------------------------------------------------------------------------------------------------------------------------------------------------------------------------------------------------------------------------------------------------------------------------------------------------------|
| 8.   | The <b>Vendor Reference Number (VRN)</b> field allows you to include corresponding invoice information, internal to your organization, to guide reconciliation back to your system of record. The <b>VRN</b> will be displayed on the ACH payment alert email notification, and with invoice and payment details in iSupplier Portal (see <b>iSupplier Portal Supplier Invoicing</b> ) |
|      | * The <b>Change Reason</b> field is required only when making changes to a rejected Time Card, or a Time Card that was submitted and then pulled back to Draft status.  For this exercise, enter <b>A6127</b> in the <b>Vendor Reference Number</b> field.                                                                                                                             |