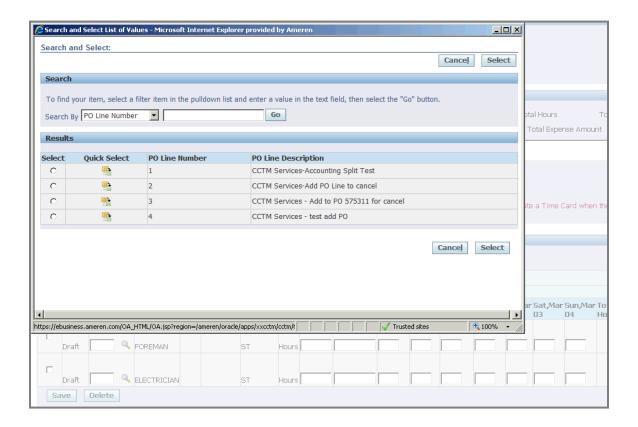

| Step | Action                                                                                                                                                                                                                                                                                                                                                                                                                                                                                                             |
|------|--------------------------------------------------------------------------------------------------------------------------------------------------------------------------------------------------------------------------------------------------------------------------------------------------------------------------------------------------------------------------------------------------------------------------------------------------------------------------------------------------------------------|
| 16.  | In the Search and Select window, you can click the <b>Go</b> button to search for all <b>PO Line Numbers</b> . You can also narrow your search using the <b>Search By</b> fields. Select the parameter you would like to search by ( <b>PO Line Number</b> , <b>PO Line Description</b> ), type all or a portion (use % as wildcard) of the text you would like to search for, and click the <b>Go</b> button.  For this exercise, click the <b>Go</b> button to search for all <b>PO Line Numbers</b> . <b>Go</b> |

| Step | Action                                                                                                                              |
|------|-------------------------------------------------------------------------------------------------------------------------------------|
| 17.  | The page will refresh to display all <b>PO Line Numbers</b> and the <b>PO Line Description</b> for each.                            |
|      | For this exercise, click the Quick Select icon for PO Line Number 2.                                                                |
|      | * The window will close, taking you back to <b>Time Card Details</b> , where the <b>PO Line Number</b> field will now be populated. |