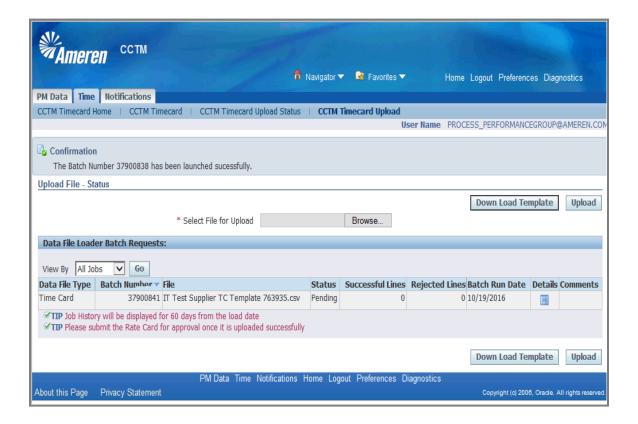

As with the Rate Card a CCTM Time Card can be created Online, or an Excel template can be completed for Upload to CCTM. Online Time Card creation is only recommended when fewer than 10 Time Card lines will be reported. Otherwise Time Card template Upload is the preferred method as data can be populated, copied and pasted in an Excel file.

When you enter Time Cards online directly in CCTM, many of the fields (craft combination, units of measure, expense type) are searchable, meaning you can select valid values from a list.

- \* If a weekly Time Card includes a number of Time Card lines, you may find it more efficient to use the Time Card Excel template. The Excel template can be reused for subsequent Time Card submittals (**Save As** for each week ending date, change applicable information date, hours, etc. and upload).
- \*\* When using the Time Card template, you are required to enter Craft Combination values exactly as they are presented in the Rate Card. It may be helpful to Export your Rate Card and copy/paste the data to your Time Card template.