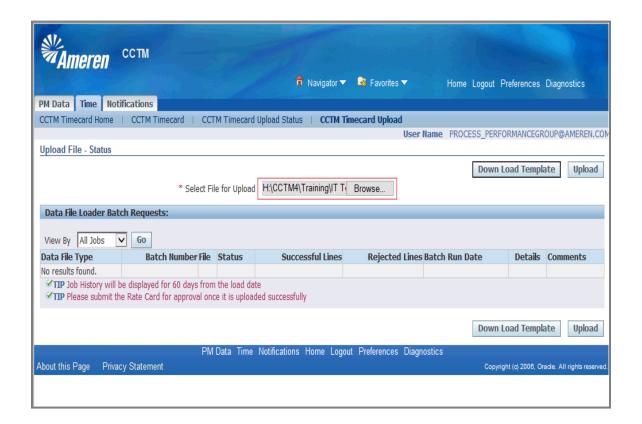

As with the Rate Card a CCTM Time Card can be created Online, or an Excel template can be completed for Upload to CCTM. Online Time Card creation is only recommended when fewer than 10 Time Card lines will be reported. Otherwise Time Card template Upload is the preferred method as data can be populated, copied and pasted in an Excel file.

When you enter Time Cards online directly in CCTM, many of the fields (craft combination, units of measure, expense type) are searchable, meaning you can select valid values from a list.

- \* If a weekly Time Card includes a number of Time Card lines, you may find it more efficient to use the Time Card Excel template. The Excel template can be reused for subsequent Time Card submittals (**Save As** for each week ending date, change applicable information date, hours, etc. and upload).
- \*\* When using the Time Card template, you are required to enter Craft Combination values exactly as they are presented in the Rate Card. It may be helpful to Export your Rate Card and copy/paste the data to your Time Card template.