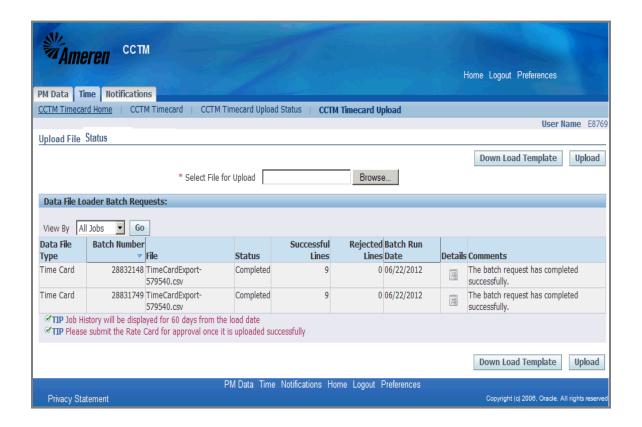

plate includes a Header line, the <b>Line Number</b> indicated will refer to the <b>following Line Number</b> in your Time Card file. For instance, <b>Line Number 19</b> in the Rejection window will indicate you should correct <b>Line Number 20</b> in your Time Card template. |
|      | *** If one Time Card line is Rejected in the upload, <b>the entire upload is rejected</b> . You will then <b>correct the errors and re-upload the Time Card template</b> using the process you just reviewed.                                                                                                                                                                                                                                                                                                              |





| Step | Action                                                      |
|------|-------------------------------------------------------------|
| 8.   | With a successful upload Click the CCTM Timecard Home link. |
|      | CCTM Timecard Home                                          |





| Step | Action                                                                                                                                                                                                                                                               |
|------|-------------------------------------------------------------------------------------------------------------------------------------------------------------------------------------------------------------------------------------