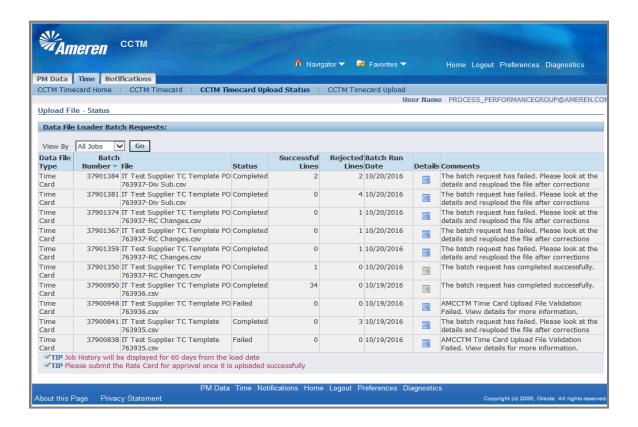

Nightly, an automated batch is initiated, flagging all Time Cards in Approved status and completing the Receipt and Invoice process. This is the point at which a CCTM Time Card becomes an official Invoice. You can view Invoice and Payment details via your AMPOS iSupplier Portal Full Access responsibility.