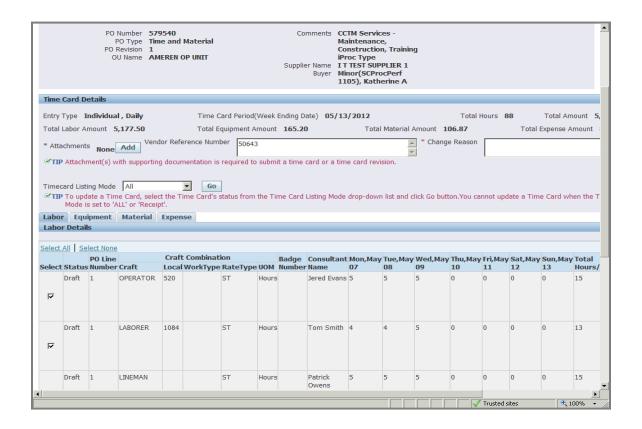

| Step | Action                                                                                                                                                                                                                                                         |
|------|----------------------------------------------------------------------------------------------------------------------------------------------------------------------------------------------------------------------------------------------------------------|
| 6.   | Your Time Card is separated into 3 sections - PO Header Details, Time Card Details and Labor/Equipment/Material/Expense Details.                                                                                                                               |
|      | The first section of the Time Card, the <b>PO Header Details</b> , displays information pulled directly from the Purchase Order ( <b>PO Type, Comments, Revision</b> number, <b>Buyer</b> name).                                                               |
|      | The <b>Time Card Details</b> section displays your <b>Vendor Reference Number</b> as well as <b>Total Labor/Equipment/Material/Expense Amount</b> . In this section you will upload/add an <b>Attachment(s)</b> - a requirement for every Time Card submitted. |

| Step | Action                                                                                                                                                                                                                                                         |
|------|----------------------------------------------------------------------------------------------------------------------------------------------------------------------------------------------------------------------------------------------------------------|
| 7.   | Your Time Card is separated into 3 sections - PO Header Details, Time Card Details and Labor/Equipment/Material/Expense Details.                                                                                                                               |
|      | The first section of the Time Card, the <b>PO Header Details</b> , displays information pulled directly from the Purchase Order ( <b>PO Type, Comments, Revision</b> number, <b>Buyer</b> name).                                                               |
|      | The <b>Time Card Details</b> section displays your <b>Vendor Reference Number</b> as well as <b>Total Labor/Equipment/Material/Expense Amount</b> . In this section you will upload/add an <b>Attachment(s)</b> - a requirement for every Time Card submitted. |