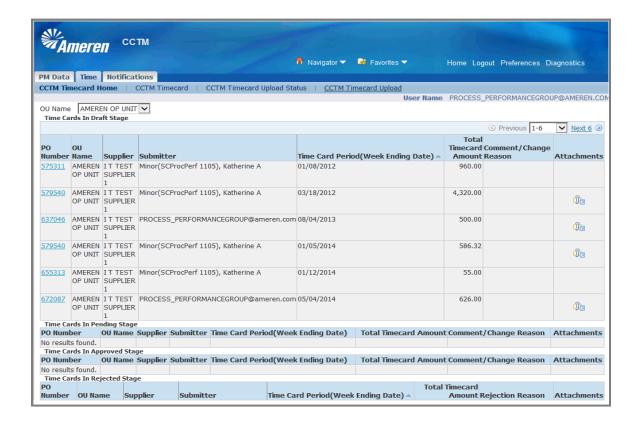

After the Time Card has been created online or uploaded to CCTM successfully, it is submitted to the Ameren approver designated at the PO level. You do not have access to change the Time Card approver. Time Card submittal will trigger two events. The Time Card approver will receive an automated notification, informing him/her there is a Time Card pending action, and the Pay Terms period will begin. When an Ameren approver reviews a Time Card s/he can choose to Approve it, Forward it to another individual for review, or Reject it. Time Card rejection requires the approver to complete a field, and approvers are instructed to clearly state the reason for rejection as well as the alternate action required. When the Time Card is approved, you will receive an automated notification indicating such.

Nightly, an automated batch is initiated, flagging all Time Cards in Approved status and completing the Receipt and Invoice process. This is the point at which a CCTM Time Card becomes an official Invoice. You can view Invoice and Payment details via your AMPOS iSupplier Portal Full Access responsibility.