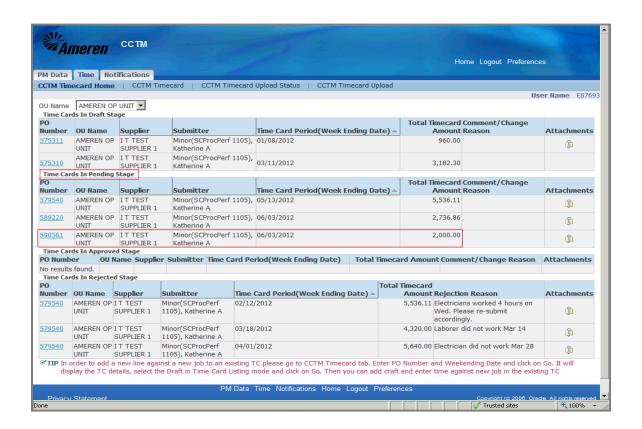

### S1.2 CREATE A CCTM TIME CARD: INTRODUCTION

A single CCTM Time Card represents a one week period from Monday to Sunday. Each Supplier user can submit one Time Card per Purchase Order (PO), per Job number or PO Line number per week. When a CCTM PO is created, it will reference the GCPA (Global Contract Purchase Agreement) and will be designated as one of two Types - Time & Materials or Fixed Price. A Time Card created against a Time & Materials (T&M) type PO will pull Craft combinations and rates directly from the Rate Card to the Labor or Equipment section. You will only be required to enter hours/units per day. The T&M Time Card also includes a Materials section and an Expense section. Within each you can report variable costs that cannot be included in the Rate Card or costs that occur periodically. A Time Card created against a Fixed Price type PO will simply report a Milestone and a single dollar amount.

After the Time Card has been created online or uploaded to CCTM successfully, it is submitted to the Ameren approver designated at the PO level. You do not have access to change the Time Card approver. Time Card submittal will trigger two events. The Time Card approver will receive an automated notification, informing him/her there is a Time Card pending action, and the Pay Terms period will begin. When an Ameren approver reviews a Time Card s/he can choose to Approve it, Forward it to another individual for review, or Reject it. Time Card rejection requires the approver to complete a field, and approvers are instructed to clearly state the reason for rejection as well as the alternate action required. When the Time Card is approved, you will receive an automated notification indicating such.

Nightly, an automated batch is initiated, flagging all Time Cards in Approved status and completing the Receipt and Invoice process. This is the point at which a CCTM Time Card becomes an official Invoice. You can view Invoice and Payment details via your AMPOS iSupplier Portal Full Access responsibility.