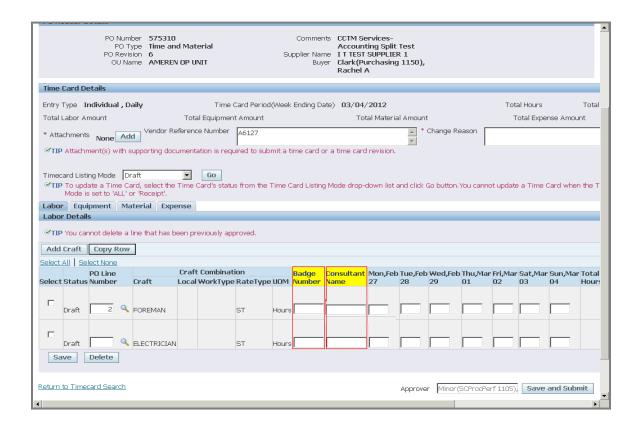

| Step | Action                                                                                                                                                                                                                                                         |
|------|----------------------------------------------------------------------------------------------------------------------------------------------------------------------------------------------------------------------------------------------------------------|
| 6.   | Your Time Card is separated into 3 sections - PO Header Details, Time Card Details and Labor/Equipment/Material/Expense Details.                                                                                                                               |
|      | The first section of the Time Card, the <b>PO Header Details</b> , displays information pulled directly from the Purchase Order ( <b>PO Type, Comments, Revision</b> number, <b>Buyer</b> name).                                                               |
|      | The <b>Time Card Details</b> section displays your <b>Vendor Reference Number</b> as well as <b>Total Labor/Equipment/Material/Expense Amount</b> . In this section you will upload/add an <b>Attachment(s)</b> - a requirement for every Time Card submitted. |

| Step | Action                                                                                                                                                                                                                                                         |
|------|----------------------------------------------------------------------------------------------------------------------------------------------------------------------------------------------------------------------------------------------------------------|
| 7.   | Your Time Card is separated into 3 sections - PO Header Details, Time Card Details and Labor/Equipment/Material/Expense Details.                                                                                                                               |
|      | The first section of the Time Card, the <b>PO Header Details</b> , displays information pulled directly from the Purchase Order ( <b>PO Type, Comments, Revision</b> number, <b>Buyer</b> name).                                                               |
|      | The <b>Time Card Details</b> section displays your <b>Vendor Reference Number</b> as well as <b>Total Labor/Equipment/Material/Expense Amount</b> . In this section you will upload/add an <b>Attachment(s)</b> - a requirement for every Time Card submitted. |

| Step | Action                                                                                                                                                                                                                                                                                                                                                                                 |
|------|----------------------------------------------------------------------------------------------------------------------------------------------------------------------------------------------------------------------------------------------------------------------------------------------------------------------------------------------------------------------------------------|
| 8.   | The <b>Vendor Reference Number (VRN)</b> field allows you to include corresponding invoice information, internal to your organization, to guide reconciliation back to your system of record. The <b>VRN</b> will be displayed on the ACH payment alert email notification, and with invoice and payment details in iSupplier Portal (see <b>iSupplier Portal Supplier Invoicing</b> ) |
|      | * The <b>Change Reason</b> field is required only when making changes to a rejected Time Card, or a Time Card that was submitted and then pulled back to Draft status.  For this exercise, enter <b>A6127</b> in the <b>Vendor Reference Number</b> field.                                                                                                                             |

| Step | Action                                                                                                                                                                                         |
|------|------------------------------------------------------------------------------------------------------------------------------------------------------------------------------------------------|
| 9.   | In the <b>Labor Details</b> tab, you will choose the Craft Combinations from your Rate Card against which hours are to be reported.  To search for and select crafts, click <b>Add Craft</b> . |
|      | * A new window will open.  Add Craft                                                                                                                                                           |