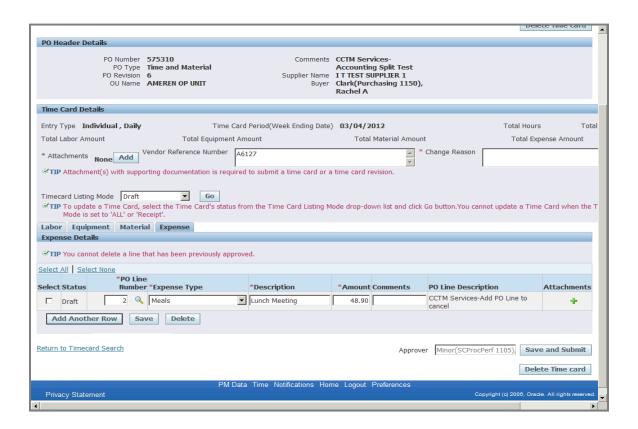

| Step | Action                                                                                                                                                                                                                                                                                                                                                                                 |
|------|----------------------------------------------------------------------------------------------------------------------------------------------------------------------------------------------------------------------------------------------------------------------------------------------------------------------------------------------------------------------------------------|
| 8.   | The <b>Vendor Reference Number (VRN)</b> field allows you to include corresponding invoice information, internal to your organization, to guide reconciliation back to your system of record. The <b>VRN</b> will be displayed on the ACH payment alert email notification, and with invoice and payment details in iSupplier Portal (see <b>iSupplier Portal Supplier Invoicing</b> ) |
|      | * The <b>Change Reason</b> field is required only when making changes to a rejected Time Card, or a Time Card that was submitted and then pulled back to Draft status.  For this exercise, enter <b>A6127</b> in the <b>Vendor Reference Number</b> field.                                                                                                                             |

| Step | Action                                                                                                                                                                                         |
|------|------------------------------------------------------------------------------------------------------------------------------------------------------------------------------------------------|
| 9.   | In the <b>Labor Details</b> tab, you will choose the Craft Combinations from your Rate Card against which hours are to be reported.  To search for and select crafts, click <b>Add Craft</b> . |
|      | * A new window will open.  Add Craft                                                                                                                                                           |