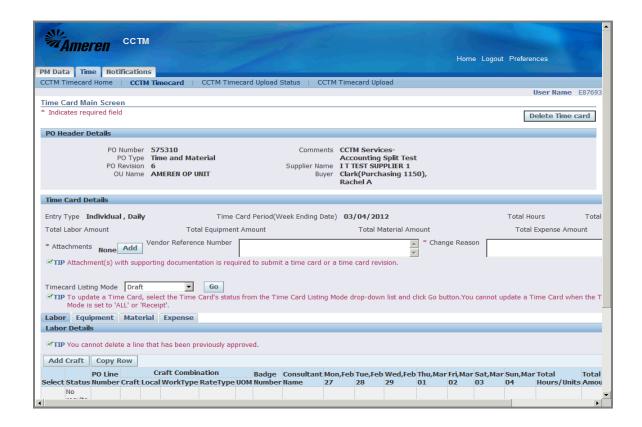

| Step | Action                                                                                                                                                                                                                                                         |
|------|----------------------------------------------------------------------------------------------------------------------------------------------------------------------------------------------------------------------------------------------------------------|
| 6.   | Your Time Card is separated into 3 sections - PO Header Details, Time Card Details and Labor/Equipment/Material/Expense Details.                                                                                                                               |
|      | The first section of the Time Card, the <b>PO Header Details</b> , displays information pulled directly from the Purchase Order ( <b>PO Type, Comments, Revision</b> number, <b>Buyer</b> name).                                                               |
|      | The <b>Time Card Details</b> section displays your <b>Vendor Reference Number</b> as well as <b>Total Labor/Equipment/Material/Expense Amount</b> . In this section you will upload/add an <b>Attachment(s)</b> - a requirement for every Time Card submitted. |

| Step | Action                                                                                                                                                                                                                                                         |
|------|----------------------------------------------------------------------------------------------------------------------------------------------------------------------------------------------------------------------------------------------------------------|
| 7.   | Your Time Card is separated into 3 sections - PO Header Details, Time Card Details and Labor/Equipment/Material/Expense Details.                                                                                                                               |
|      | The first section of the Time Card, the <b>PO Header Details</b> , displays information pulled directly from the Purchase Order ( <b>PO Type, Comments, Revision</b> number, <b>Buyer</b> name).                                                               |
|      | The <b>Time Card Details</b> section displays your <b>Vendor Reference Number</b> as well as <b>Total Labor/Equipment/Material/Expense Amount</b> . In this section you will upload/add an <b>Attachment(s)</b> - a requirement for every Time Card submitted. |

| Step | Action                                                                                                                                                                                                                                                                                                                                                                                 |
|------|----------------------------------------------------------------------------------------------------------------------------------------------------------------------------------------------------------------------------------------------------------------------------------------------------------------------------------------------------------------------------------------|
| 8.   | The <b>Vendor Reference Number (VRN)</b> field allows you to include corresponding invoice information, internal to your organization, to guide reconciliation back to your system of record. The <b>VRN</b> will be displayed on the ACH payment alert email notification, and with invoice and payment details in iSupplier Portal (see <b>iSupplier Portal Supplier Invoicing</b> ) |
|      | * The <b>Change Reason</b> field is required only when making changes to a rejected Time Card, or a Time Card that was submitted and then pulled back to Draft status.  For this exercise, enter <b>A6127</b> in the <b>Vendor Reference Number</b> field.                                                                                                                             |

| Step | Action                                                                                                                                                                                         |
|------|------------------------------------------------------------------------------------------------------------------------------------------------------------------------------------------------|
| 9.   | In the <b>Labor Details</b> tab, you will choose the Craft Combinations from your Rate Card against which hours are to be reported.  To search for and select crafts, click <b>Add Craft</b> . |
|      | * A new window will open.  Add Craft                                                                                                                                                           |