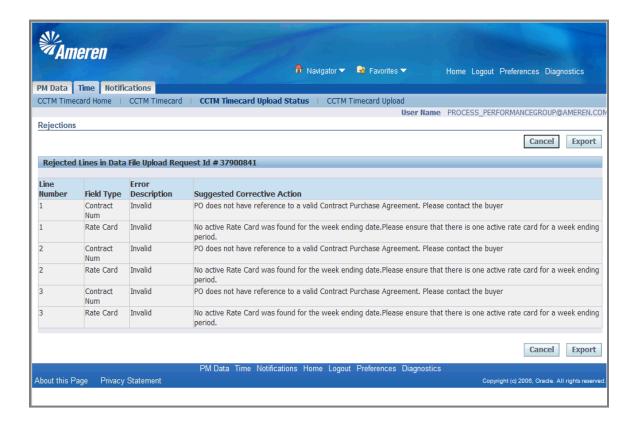

| PO Header Details                                                                                                                                                                                        |                       |                                  |                                    |          |                                            |                            |                                   |
|----------------------------------------------------------------------------------------------------------------------------------------------------------------------------------------------------------|-----------------------|----------------------------------|------------------------------------|----------|--------------------------------------------|----------------------------|-----------------------------------|
| PO Number 7 PO Type I PO Revision ( Lien Waiver I  **TIP If Lien Waiver is Yes, attack                                                                                                                   | Fixed Price<br>O<br>N |                                  | Comments<br>Supplier Name<br>Buyer |          | aining iProc FP<br>SUPPLIER 1<br>Irchasing |                            |                                   |
| Time Card Details                                                                                                                                                                                        |                       |                                  |                                    |          |                                            |                            |                                   |
| Entry Type Individual , Daily                                                                                                                                                                            |                       | Time Card Period(Weel            | k Ending Date)                     | 10/02/20 | 016                                        | Total Ho                   | urs Total Am                      |
| * Attachments None Vendo Add                                                                                                                                                                             | r Reference Nur       | mber                             |                                    |          | * Change                                   | Reason                     |                                   |
| TIIP Attachment(s) with suppor  Timecard Listing Mode Draft  TIIP To update a Time Card, se Mode is set to 'ALL' or 'Rec  IP Labor IP Details  TIP You cannot delete a line th  Select All   Select None | elect the Time C      | Go<br>ard's status from the Time |                                    |          |                                            | button.You cannot update a | a Time Card when the T            |
| Select Status *PO Line Number                                                                                                                                                                            |                       | *Milestone                       | *Amount                            |          | Subcontrator?                              | Subcontractor Name         | Description                       |
| □ Draft 1 4                                                                                                                                                                                              | 15,000.00             | Phase 1 Complete                 |                                    | 400.00   |                                            |                            | CCTM4 Training iProc FP           |
| Draft 2                                                                                                                                                                                                  | 15,000.00             | 50% Complete                     |                                    | 7500     |                                            |                            | CCTM4 Training<br>iProc FP        |
| Add Another Row Sav                                                                                                                                                                                      | Delete Delete         |                                  |                                    |          |                                            |                            |                                   |
| Return to Timecard Search                                                                                                                                                                                |                       |                                  |                                    |          | Approver                                   | Minor(SCProcPerf 1105),    | Save and Submit  Delete Time card |

| Step | Action                                                                                                                                                                                                                                                                                                        |
|------|---------------------------------------------------------------------------------------------------------------------------------------------------------------------------------------------------------------------------------------------------------------------------------------------------------------|
| 7.   | If the work was completed by a Diverse Subcontractor, click the <b>Diverse Subcontractor? Select box</b> for <b>each</b> applicable <b>Time Card Line</b> , and <b>populate</b> the <b>Subcontractor Name</b> field accordingly. For all <b>non-applicable Labor lines</b> , <b>leave both fields blank</b> . |