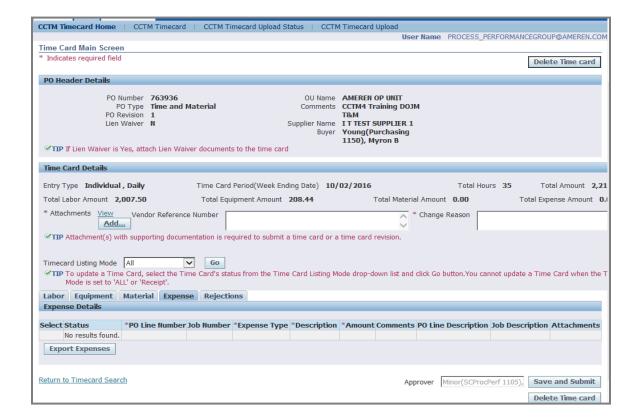

| Step | Action                                                                                                                                                                                                                                                         |
|------|----------------------------------------------------------------------------------------------------------------------------------------------------------------------------------------------------------------------------------------------------------------|
| 6.   | Your Time Card is separated into 3 sections - PO Header Details, Time Card Details and Labor/Equipment/Material/Expense Details.                                                                                                                               |
|      | The first section of the Time Card, the <b>PO Header Details</b> , displays information pulled directly from the Purchase Order ( <b>PO Type, Comments, Revision</b> number, <b>Buyer</b> name).                                                               |
|      | The <b>Time Card Details</b> section displays your <b>Vendor Reference Number</b> as well as <b>Total Labor/Equipment/Material/Expense Amount</b> . In this section you will upload/add an <b>Attachment(s)</b> - a requirement for every Time Card submitted. |

| Step | Action                                                                                                                                                                                                                                                         |
|------|----------------------------------------------------------------------------------------------------------------------------------------------------------------------------------------------------------------------------------------------------------------|
| 7.   | Your Time Card is separated into 3 sections - PO Header Details, Time Card Details and Labor/Equipment/Material/Expense Details.                                                                                                                               |
|      | The first section of the Time Card, the <b>PO Header Details</b> , displays information pulled directly from the Purchase Order ( <b>PO Type, Comments, Revision</b> number, <b>Buyer</b> name).                                                               |
|      | The <b>Time Card Details</b> section displays your <b>Vendor Reference Number</b> as well as <b>Total Labor/Equipment/Material/Expense Amount</b> . In this section you will upload/add an <b>Attachment(s)</b> - a requirement for every Time Card submitted. |

| Step | Action                                                                                                                                                                                                                                                                                                                                                                                 |
|------|----------------------------------------------------------------------------------------------------------------------------------------------------------------------------------------------------------------------------------------------------------------------------------------------------------------------------------------------------------------------------------------|
| 8.   | The <b>Vendor Reference Number (VRN)</b> field allows you to include corresponding invoice information, internal to your organization, to guide reconciliation back to your system of record. The <b>VRN</b> will be displayed on the ACH payment alert email notification, and with invoice and payment details in iSupplier Portal (see <b>iSupplier Portal Supplier Invoicing</b> ) |
|      | * The <b>Change Reason</b> field is required only when making changes to a rejected Time Card, or a Time Card that was submitted and then pulled back to Draft status.  For this exercise, enter <b>A6127</b> in the <b>Vendor Reference Number</b> field.                                                                                                                             |