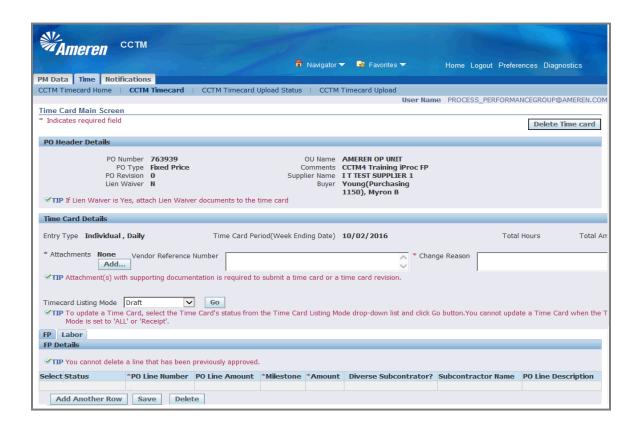

### S1.2 CREATE A CCTM TIME CARD: INTRODUCTION

A single CCTM Time Card represents a one week period from Monday to Sunday. Each Supplier user can submit one Time Card per Purchase Order (PO), per Job number or PO Line number per week. When a CCTM PO is created, it will reference the GCPA (Global Contract Purchase Agreement) and will be designated as one of two Types - Time & Materials or Fixed Price. A Time Card created against a Time & Materials (T&M) type PO will pull Craft combinations and rates directly from the Rate Card to the Labor or Equipment section. You will only be required to enter hours/units per day. The T&M Time Card also includes a Materials section and an Expense section. Within each you can report variable costs that cannot be included in the Rate Card or costs that occur periodically. A Time Card created against a Fixed Price type PO will simply report a Milestone and a single dollar amount.

| Step | Action                                                                                                                                                                                                                                                         |
|------|----------------------------------------------------------------------------------------------------------------------------------------------------------------------------------------------------------------------------------------------------------------|
| 6.   | Your Time Card is separated into 3 sections - PO Header Details, Time Card Details and Labor/Equipment/Material/Expense Details.                                                                                                                               |
|      | The first section of the Time Card, the <b>PO Header Details</b> , displays information pulled directly from the Purchase Order ( <b>PO Type, Comments, Revision</b> number, <b>Buyer</b> name).                                                               |
|      | The <b>Time Card Details</b> section displays your <b>Vendor Reference Number</b> as well as <b>Total Labor/Equipment/Material/Expense Amount</b> . In this section you will upload/add an <b>Attachment(s)</b> - a requirement for every Time Card submitted. |

| Step | Action                                                                                                                                                                                                                                                         |
|------|----------------------------------------------------------------------------------------------------------------------------------------------------------------------------------------------------------------------------------------------------------------|
| 7.   | Your Time Card is separated into 3 sections - PO Header Details, Time Card Details and Labor/Equipment/Material/Expense Details.                                                                                                                               |
|      | The first section of the Time Card, the <b>PO Header Details</b> , displays information pulled directly from the Purchase Order ( <b>PO Type, Comments, Revision</b> number, <b>Buyer</b> name).                                                               |
|      | The <b>Time Card Details</b> section displays your <b>Vendor Reference Number</b> as well as <b>Total Labor/Equipment/Material/Expense Amount</b> . In this section you will upload/add an <b>Attachment(s)</b> - a requirement for every Time Card submitted. |

| Step | Action                                                                                                                                                                                                                                                                                                                                                                                 |
|------|----------------------------------------------------------------------------------------------------------------------------------------------------------------------------------------------------------------------------------------------------------------------------------------------------------------------------------------------------------------------------------------|
| 8.   | The <b>Vendor Reference Number (VRN)</b> field allows you to include corresponding invoice information, internal to your organization, to guide reconciliation back to your system of record. The <b>VRN</b> will be displayed on the ACH payment alert email notification, and with invoice and payment details in iSupplier Portal (see <b>iSupplier Portal Supplier Invoicing</b> ) |
|      | * The <b>Change Reason</b> field is required only when making changes to a rejected Time Card, or a Time Card that was submitted and then pulled back to Draft status.  For this exercise, enter <b>A6127</b> in the <b>Vendor Reference Number</b> field.                                                                                                                             |