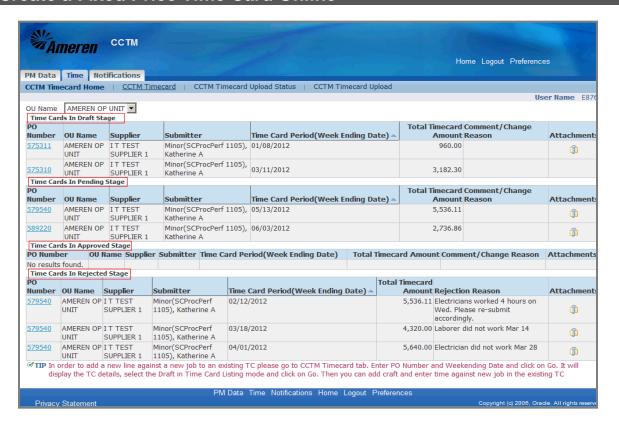

After the Time Card has been created online or uploaded to CCTM successfully, it is submitted to the Ameren approver designated at the PO level. You do not have access to change the Time Card approver. Time Card submittal will trigger two events. The Time Card approver will receive an automated notification, informing him/her there is a Time Card pending action, and the Pay Terms period will begin. When an Ameren approver reviews a Time Card s/he can choose to Approve it, Forward it to another individual for review, or Reject it. Time Card rejection requires the approver to complete a field, and approvers are instructed to clearly state the reason for rejection as well as the alternate action required. When the Time Card is approved, you will receive an automated notification indicating such.

Nightly, an automated batch is initiated, flagging all Time Cards in Approved status and completing the Receipt and Invoice process. This is the point at which a CCTM Time Card becomes an official Invoice. You can view Invoice and Payment details via your AMPOS iSupplier Portal Full Access responsibility.