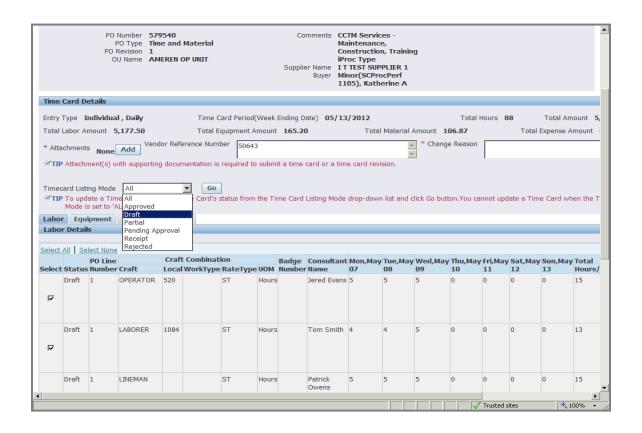

When a CCTM T&M PO is placed, the Approver will choose one of three options for **Time Card Entry Mode**:

- Individual Daily:
- Bulk Daily
- Bulk Weekly

When reporting Time & Materials, you have the option of entering Time Cards online in CCTM or uploading the Time Card data from an Excel template. The method you choose will likely depend upon the average number of lines you enter per Time Card.