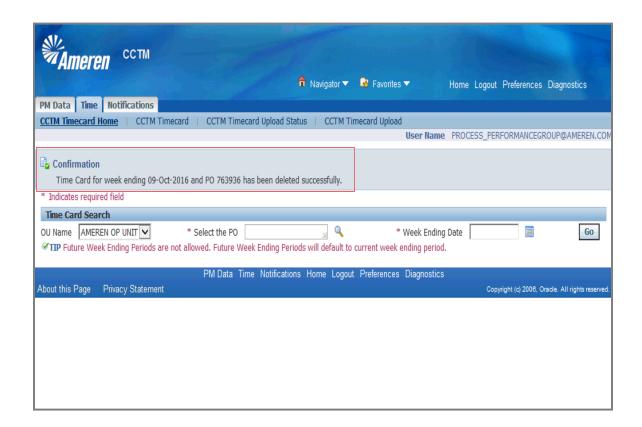

dit</b> |





| Step | Action                                                                                                  |
|------|---------------------------------------------------------------------------------------------------------|
| 13.  | When Time Card details have been retrieved, click the <b>Delete Time card</b> button.  Delete Time card |





| Step | Action                                                                                                                               |
|------|--------------------------------------------------------------------------------------------------------------------------------------|
| 14.  | A warning message will be displayed indicating <b>this action will permanently delete this Time</b> Card. Click the Yes button.  Yes |





| Step | Action                                                                                                                                              |
|------|-----------------------------------------------------------------------------------------------------------------------------------------------------|
| 15.  | A confirmation message will be displayed indicating the Time Card was deleted successfully.  Click the CCTM Timecard Home link.  CCTM Timecard Home |



| PO<br>Number  | OU<br>Name        | Supplier                  | Submit  | ter                                 |                           | Time Card Perio    | od(Week Ending Date) 🌥                                                                | Timecard<br>Amount | Comment/Change<br>Reason                    |