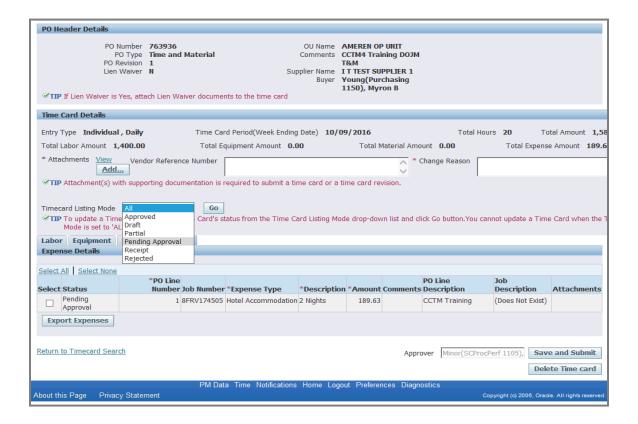

| Step | Action                                                                                                                                                                                                                                                         |
|------|----------------------------------------------------------------------------------------------------------------------------------------------------------------------------------------------------------------------------------------------------------------|
| 6.   | Your Time Card is separated into 3 sections - PO Header Details, Time Card Details and Labor/Equipment/Material/Expense Details.                                                                                                                               |
|      | The first section of the Time Card, the <b>PO Header Details</b> , displays information pulled directly from the Purchase Order ( <b>PO Type, Comments, Revision</b> number, <b>Buyer</b> name).                                                               |
|      | The <b>Time Card Details</b> section displays your <b>Vendor Reference Number</b> as well as <b>Total Labor/Equipment/Material/Expense Amount</b> . In this section you will upload/add an <b>Attachment(s)</b> - a requirement for every Time Card submitted. |

| Step | Action                                                                                                                                                                                                                                                         |
|------|----------------------------------------------------------------------------------------------------------------------------------------------------------------------------------------------------------------------------------------------------------------|
| 7.   | Your Time Card is separated into 3 sections - PO Header Details, Time Card Details and Labor/Equipment/Material/Expense Details.                                                                                                                               |
|      | The first section of the Time Card, the <b>PO Header Details</b> , displays information pulled directly from the Purchase Order ( <b>PO Type, Comments, Revision</b> number, <b>Buyer</b> name).                                                               |
|      | The <b>Time Card Details</b> section displays your <b>Vendor Reference Number</b> as well as <b>Total Labor/Equipment/Material/Expense Amount</b> . In this section you will upload/add an <b>Attachment(s)</b> - a requirement for every Time Card submitted. |

| Step | Action                                                                                                                                                                                                                                                                                                                                                                                 |
|------|----------------------------------------------------------------------------------------------------------------------------------------------------------------------------------------------------------------------------------------------------------------------------------------------------------------------------------------------------------------------------------------|
| 8.   | The <b>Vendor Reference Number (VRN)</b> field allows you to include corresponding invoice information, internal to your organization, to guide reconciliation back to your system of record. The <b>VRN</b> will be displayed on the ACH payment alert email notification, and with invoice and payment details in iSupplier Portal (see <b>iSupplier Portal Supplier Invoicing</b> ) |
|      | * The <b>Change Reason</b> field is required only when making changes to a rejected Time Card, or a Time Card that was submitted and then pulled back to Draft status.  For this exercise, enter <b>A6127</b> in the <b>Vendor Reference Number</b> field.                                                                                                                             |