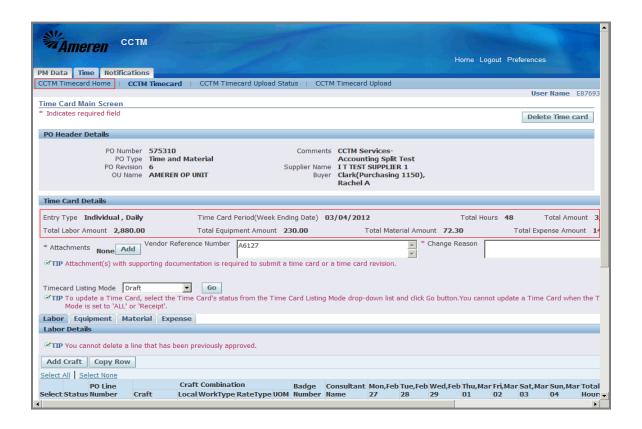

| Step | Action                                                                                                                                                                                                                                                         |
|------|----------------------------------------------------------------------------------------------------------------------------------------------------------------------------------------------------------------------------------------------------------------|
| 6.   | Your Time Card is separated into 3 sections - PO Header Details, Time Card Details and Labor/Equipment/Material/Expense Details.                                                                                                                               |
|      | The first section of the Time Card, the <b>PO Header Details</b> , displays information pulled directly from the Purchase Order ( <b>PO Type, Comments, Revision</b> number, <b>Buyer</b> name).                                                               |
|      | The <b>Time Card Details</b> section displays your <b>Vendor Reference Number</b> as well as <b>Total Labor/Equipment/Material/Expense Amount</b> . In this section you will upload/add an <b>Attachment(s)</b> - a requirement for every Time Card submitted. |

| Step | Action                                                                                                                                                                                                                                                         |
|------|----------------------------------------------------------------------------------------------------------------------------------------------------------------------------------------------------------------------------------------------------------------|
| 7.   | Your Time Card is separated into 3 sections - PO Header Details, Time Card Details and Labor/Equipment/Material/Expense Details.                                                                                                                               |
|      | The first section of the Time Card, the <b>PO Header Details</b> , displays information pulled directly from the Purchase Order ( <b>PO Type, Comments, Revision</b> number, <b>Buyer</b> name).                                                               |
|      | The <b>Time Card Details</b> section displays your <b>Vendor Reference Number</b> as well as <b>Total Labor/Equipment/Material/Expense Amount</b> . In this section you will upload/add an <b>Attachment(s)</b> - a requirement for every Time Card submitted. |