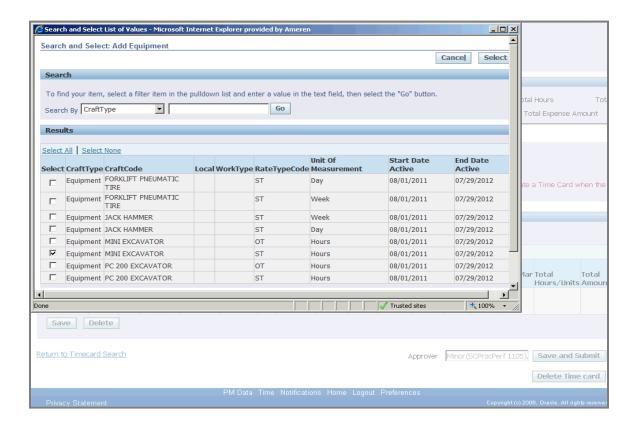

| Step | Action                                                                                                                                                                                                                                                                                             |
|------|----------------------------------------------------------------------------------------------------------------------------------------------------------------------------------------------------------------------------------------------------------------------------------------------------|
| 11.  | All Labor type rates from your Rate Card will be viewable.                                                                                                                                                                                                                                         |
|      | * You can narrow your search using the <b>Search By</b> fields. Select the parameter you would like to search by ( <b>Craft, Local, Work Type, Unit of Measure, Craft Combination</b> ), type all or a portion (use % as wildcard) of the text you would like to search for, and click <b>Go</b> . |
|      | ** You can select multiple rates by clicking the <b>Select</b> box next to each.                                                                                                                                                                                                                   |
|      | *** If the Rate Card includes more than 20 Labor rates, you will see a link to View Next 20.                                                                                                                                                                                                       |
|      | For this exercise, click the <b>ELECTRICIAN Select</b> box.                                                                                                                                                                                                                                        |

| Step | Action                               |
|------|--------------------------------------|
| 12.  | Click the <b>FOREMAN Select</b> box. |
|      |                                      |

| Step | Action                                                                                                                                         |
|------|------------------------------------------------------------------------------------------------------------------------------------------------|
| 13.  | When you have chosen your rates, click the <b>Select</b> button.                                                                               |
|      | * The window will close taking you back to the <b>Time Card Details</b> screen where the selected craft combinations will be populated  Select |