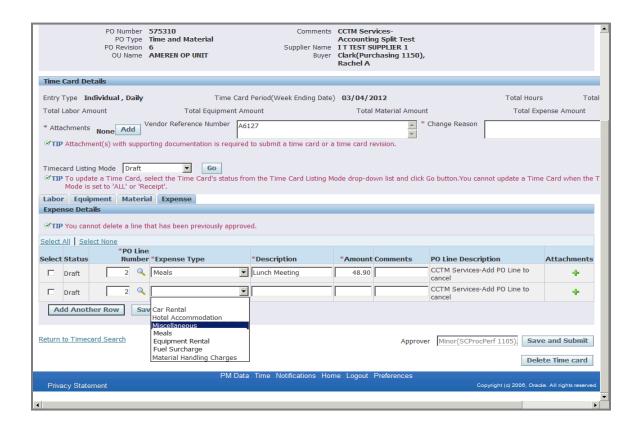

When you enter Time Cards online directly in CCTM, many of the fields (craft combination, units of measure, expense type) are searchable, meaning you can select valid values from a list.

- \* If a weekly Time Card includes a number of Time Card lines, you may find it more efficient to use the Time Card Excel template. The Excel template can be reused for subsequent Time Card submittals (**Save As** for each week ending date, change applicable information date, hours, etc. and upload).
- \*\* When using the Time Card template, you are required to enter Craft Combination values exactly as they are presented in the Rate Card. It may be helpful to Export your Rate Card and copy/paste the data to your Time Card template.