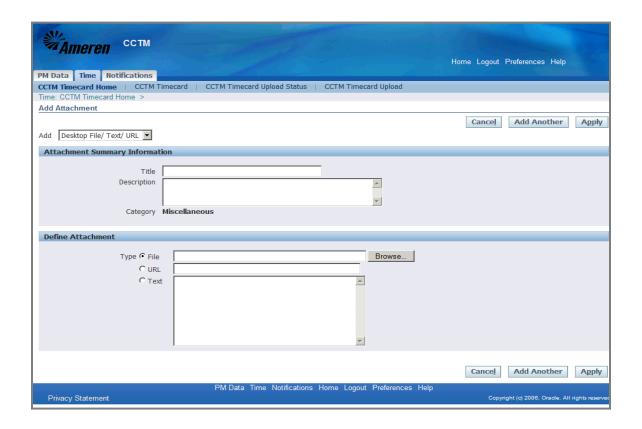

| Step | Action                                                                                                                                                                                                                                                         |
|------|----------------------------------------------------------------------------------------------------------------------------------------------------------------------------------------------------------------------------------------------------------------|
| 6.   | Your Time Card is separated into 3 sections - PO Header Details, Time Card Details and Labor/Equipment/Material/Expense Details.                                                                                                                               |
|      | The first section of the Time Card, the <b>PO Header Details</b> , displays information pulled directly from the Purchase Order ( <b>PO Type, Comments, Revision</b> number, <b>Buyer</b> name).                                                               |
|      | The <b>Time Card Details</b> section displays your <b>Vendor Reference Number</b> as well as <b>Total Labor/Equipment/Material/Expense Amount</b> . In this section you will upload/add an <b>Attachment(s)</b> - a requirement for every Time Card submitted. |

| Step | Action                                                                                                                                                                                                                                                         |
|------|----------------------------------------------------------------------------------------------------------------------------------------------------------------------------------------------------------------------------------------------------------------|
| 7.   | Your Time Card is separated into 3 sections - PO Header Details, Time Card Details and Labor/Equipment/Material/Expense Details.                                                                                                                               |
|      | The first section of the Time Card, the <b>PO Header Details</b> , displays information pulled directly from the Purchase Order ( <b>PO Type, Comments, Revision</b> number, <b>Buyer</b> name).                                                               |
|      | The <b>Time Card Details</b> section displays your <b>Vendor Reference Number</b> as well as <b>Total Labor/Equipment/Material/Expense Amount</b> . In this section you will upload/add an <b>Attachment(s)</b> - a requirement for every Time Card submitted. |