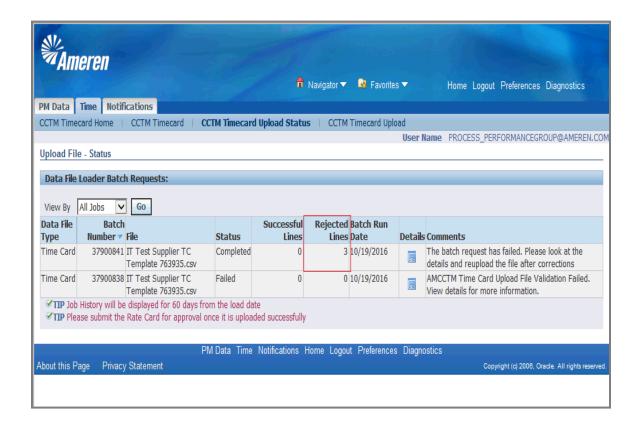

As with the Rate Card a CCTM Time Card can be created Online, or an Excel template can be completed for Upload to CCTM. Online Time Card creation is only recommended when fewer than 10 Time Card lines will be reported. Otherwise Time Card template Upload is the preferred method as data can be populated, copied and pasted in an Excel file.

When you enter Time Cards online directly in CCTM, many of the fields (craft combination, units of measure, expense type) are searchable, meaning you can select valid values from a list.

- \* If a weekly Time Card includes a number of Time Card lines, you may find it more efficient to use the Time Card Excel template. The Excel template can be reused for subsequent Time Card submittals (**Save As** for each week ending date, change applicable information date, hours, etc. and upload).
- \*\* When using the Time Card template, you are required to enter Craft Combination values exactly as they are presented in the Rate Card. It may be helpful to Export your Rate Card and copy/paste the data to your Time Card template.