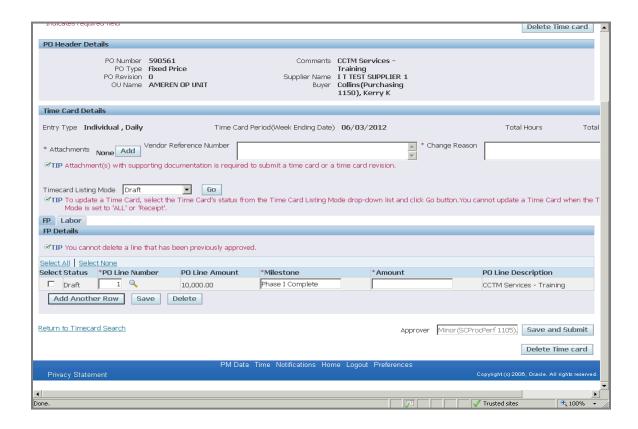

The window will close, taking you back to <b>Time Card Details</b> , where the <b>PO Line Number</b> field will now be populated. |





| Step | Action                                                                                                                   |
|------|--------------------------------------------------------------------------------------------------------------------------|
| 12.  | CCTM requires that you enter a <b>Milestone</b> to indicate a percentage of work completed or a specific progress point. |
|      | * Contact the Time Card approver designated for this PO, to identify how Milestones will be reported.                    |
|      | For this exercise <b>Type Phase I Complete</b> in the <b>Milestone</b> field.                                            |





| Step | Action                                                                                          |
|------|-------------------------------------------------------------------------------------------------|
| 13.  | Enter the <b>total dollars</b> associated with the <b>Milestone</b> in the <b>Amount</b> field. |
|      | For this exercise <b>Type 2000</b> in the <b>Amount</b> field.                                  |





| Step | Action