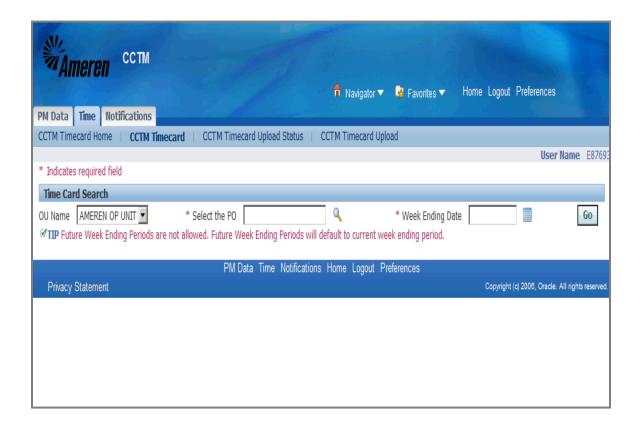

| Step | Action                                                                                                                                                                              |
|------|-------------------------------------------------------------------------------------------------------------------------------------------------------------------------------------|
| 2.   | A valid PO number is required to create a CCTM Time Card. You can enter the PO number directly in the <b>Select the PO</b> field or use the magnifying glass icon to search for it. |
|      | For this exercise, enter 575310 in the Select the PO field.                                                                                                                         |

| Step | Action                                                                                                                                                                  |
|------|-------------------------------------------------------------------------------------------------------------------------------------------------------------------------|
| 3.   | A Week Ending Date is also required and must be a Sunday date. You can enter the date directly in the Week Ending Date field or use the calendar icon to select a date. |
|      | For this exercise click the <b>Calendar</b> icon.                                                                                                                       |
|      | A new window will open.                                                                                                                                                 |

| Step | Action                                                                        |
|------|-------------------------------------------------------------------------------|
| 4.   | For this exercise, choose Sun, March 4, 2012.                                 |
|      | The window will close, taking you back to the <b>Time Card Search</b> screen. |

| Step | Action                                                                |
|------|-----------------------------------------------------------------------|
| 5.   | The <b>Week Ending Date</b> is auto-populated from the calendar icon. |
|      | Click the Go button.                                                  |
|      | * You will be taken to the <b>Time Card Main Screen</b> .             |