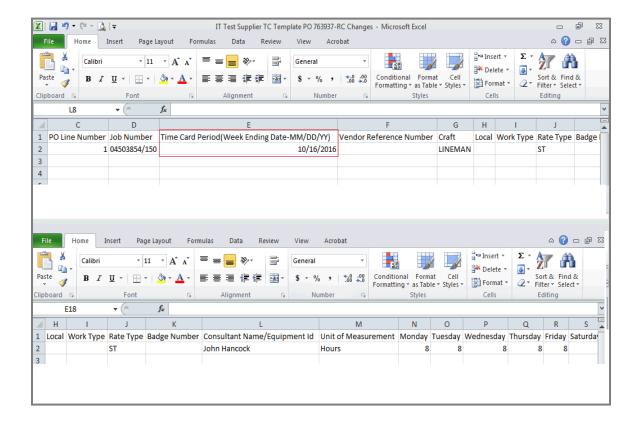

ation. |





| Step | Action                                                                                                                                                                                                                                                    |
|------|-----------------------------------------------------------------------------------------------------------------------------------------------------------------------------------------------------------------------------------------------------------|
| 6.   | Similarly, when a Change Request is Pending Submission or Approval, for <b>Craft Name</b> = <b>Lineman</b> , with <b>Rate Type</b> = <b>ST</b> , <b>Unit of Measurement (UOM)</b> = <b>Hours</b> , and an <b>Effective From</b> date of <b>10/13/2016</b> |





| Step | Action                                                                                                            |
|------|-------------------------------------------------------------------------------------------------------------------|
| 7.   | and a Time Card template is uploaded referencing the <b>Week End Period within</b> which Rate Changes are pending |





| Step | Action                                                                                                                                                                |
|------|-----------------------------------------------------------------------------------------------------------------------------------------------------------------------|
| 8.   | The upload batch will be Completed with that Line <b>Re