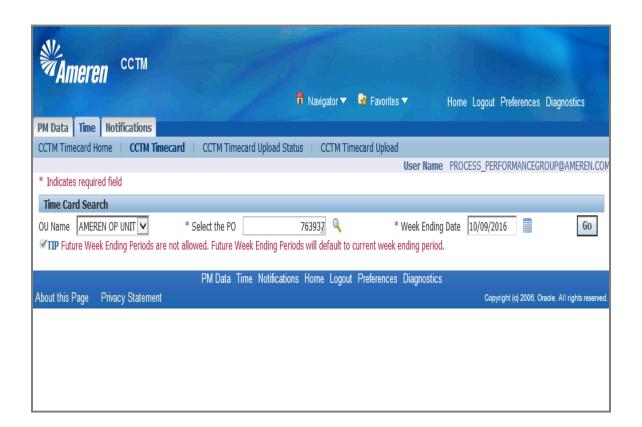

| Step | Action                                                                                                                                                                              |
|------|-------------------------------------------------------------------------------------------------------------------------------------------------------------------------------------|
| 2.   | A valid PO number is required to create a CCTM Time Card. You can enter the PO number directly in the <b>Select the PO</b> field or use the magnifying glass icon to search for it. |
|      | For this exercise, enter 575310 in the Select the PO field.                                                                                                                         |

| Step | Action                                                                                                                                                                  |
|------|-------------------------------------------------------------------------------------------------------------------------------------------------------------------------|
| 3.   | A Week Ending Date is also required and must be a Sunday date. You can enter the date directly in the Week Ending Date field or use the calendar icon to select a date. |
|      | For this exercise click the <b>Calendar</b> icon.                                                                                                                       |
|      | A new window will open.                                                                                                                                                 |

| Step | Action                                                                        |
|------|-------------------------------------------------------------------------------|
| 4.   | For this exercise, choose Sun, March 4, 2012.                                 |
|      | The window will close, taking you back to the <b>Time Card Search</b> screen. |

| Step | Action                                                                |
|------|-----------------------------------------------------------------------|
| 5.   | The <b>Week Ending Date</b> is auto-populated from the calendar icon. |
|      | Click the Go button.                                                  |
|      | * You will be taken to the <b>Time Card Main Screen</b> .             |