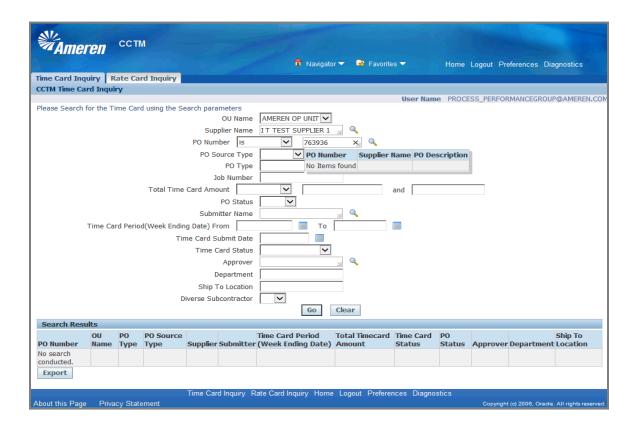

| Step | Action                                                                                                                                                                              |
|------|-------------------------------------------------------------------------------------------------------------------------------------------------------------------------------------|
| 2.   | A valid PO number is required to create a CCTM Time Card. You can enter the PO number directly in the <b>Select the PO</b> field or use the magnifying glass icon to search for it. |
|      | For this exercise, enter 575310 in the Select the PO field.                                                                                                                         |

| Step | Action                                                                                                                                                                  |
|------|-------------------------------------------------------------------------------------------------------------------------------------------------------------------------|
| 3.   | A Week Ending Date is also required and must be a Sunday date. You can enter the date directly in the Week Ending Date field or use the calendar icon to select a date. |
|      | For this exercise click the <b>Calendar</b> icon.                                                                                                                       |
|      | A new window will open.                                                                                                                                                 |