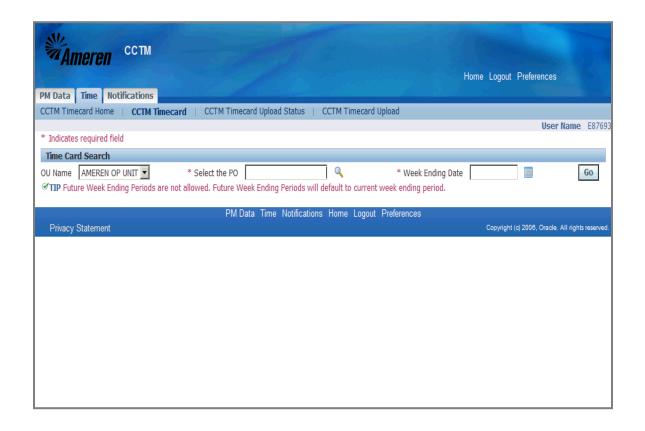

| Step | Action                                                                                                                                                                              |
|------|-------------------------------------------------------------------------------------------------------------------------------------------------------------------------------------|
| 2.   | A valid PO number is required to create a CCTM Time Card. You can enter the PO number directly in the <b>Select the PO</b> field or use the magnifying glass icon to search for it. |
|      | For this exercise, enter 575310 in the Select the PO field.                                                                                                                         |

| Step | Action                                                                                                                                                                  |
|------|-------------------------------------------------------------------------------------------------------------------------------------------------------------------------|
| 3.   | A Week Ending Date is also required and must be a Sunday date. You can enter the date directly in the Week Ending Date field or use the calendar icon to select a date. |
|      | For this exercise click the <b>Calendar</b> icon.                                                                                                                       |
|      | A new window will open.                                                                                                                                                 |

| Step | Action                                                                |
|------|-----------------------------------------------------------------------|
| 5.   | The <b>Week Ending Date</b> is auto-populated from the calendar icon. |
|      | Click the Go button.                                                  |
|      | * You will be taken to the <b>Time Card Main Screen</b> .             |