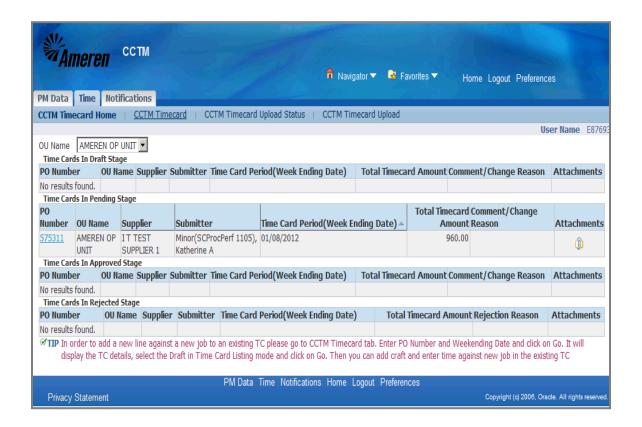

| Step | Action                                                                                                                                                                                                                                                                                  |
|------|-----------------------------------------------------------------------------------------------------------------------------------------------------------------------------------------------------------------------------------------------------------------------------------------|
| 1.   | From your Oracle Applications Home Page select the AMCCTM Supplier Time Card Super User responsibility and click Time Card on the right side of your Navigator. You will be taken to your CCTM Time Card Home page.  To create a Time Card online, click CCTM Time Card.  CCTM Timecard |