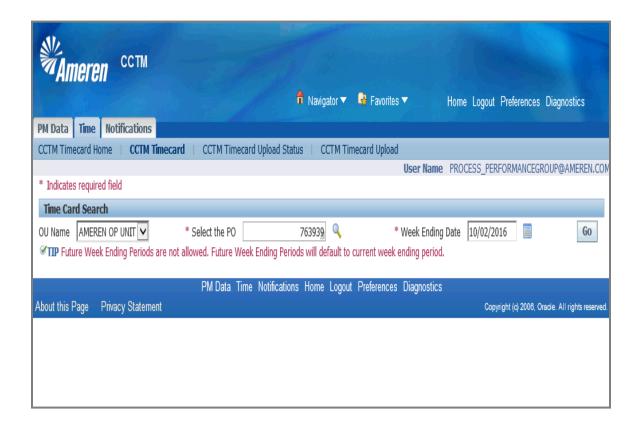

| Step | Action                                                                                                                                                                              |
|------|-------------------------------------------------------------------------------------------------------------------------------------------------------------------------------------|
| 2.   | A valid PO number is required to create a CCTM Time Card. You can enter the PO number directly in the <b>Select the PO</b> field or use the magnifying glass icon to search for it. |
|      | For this exercise, enter 575310 in the Select the PO field.                                                                                                                         |

| Step | Action                                                                                                                                                                  |
|------|-------------------------------------------------------------------------------------------------------------------------------------------------------------------------|
| 3.   | A Week Ending Date is also required and must be a Sunday date. You can enter the date directly in the Week Ending Date field or use the calendar icon to select a date. |
|      | For this exercise click the <b>Calendar</b> icon.                                                                                                                       |
|      | A new window will open.                                                                                                                                                 |

| Step | Action                                                                        |
|------|-------------------------------------------------------------------------------|
| 4.   | For this exercise, choose Sun, March 4, 2012.                                 |
|      | The window will close, taking you back to the <b>Time Card Search</b> screen. |

| Step | Action                                                                |
|------|-----------------------------------------------------------------------|
| 5.   | The <b>Week Ending Date</b> is auto-populated from the calendar icon. |
|      | Click the Go button.                                                  |
|      | * You will be taken to the <b>Time Card Main Screen</b> .             |