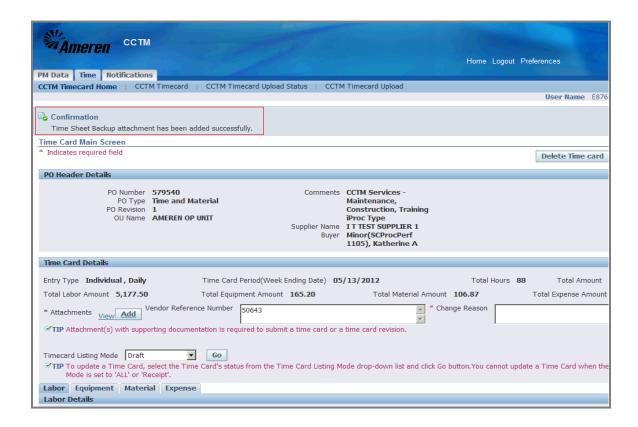

| Step | Action                                                                                                                                                                                                                                                         |
|------|----------------------------------------------------------------------------------------------------------------------------------------------------------------------------------------------------------------------------------------------------------------|
| 6.   | Your Time Card is separated into 3 sections - PO Header Details, Time Card Details and Labor/Equipment/Material/Expense Details.                                                                                                                               |
|      | The first section of the Time Card, the <b>PO Header Details</b> , displays information pulled directly from the Purchase Order ( <b>PO Type, Comments, Revision</b> number, <b>Buyer</b> name).                                                               |
|      | The <b>Time Card Details</b> section displays your <b>Vendor Reference Number</b> as well as <b>Total Labor/Equipment/Material/Expense Amount</b> . In this section you will upload/add an <b>Attachment(s)</b> - a requirement for every Time Card submitted. |

| Step | Action                                                                                                                                                                                                                                                         |
|------|----------------------------------------------------------------------------------------------------------------------------------------------------------------------------------------------------------------------------------------------------------------|
| 7.   | Your Time Card is separated into 3 sections - PO Header Details, Time Card Details and Labor/Equipment/Material/Expense Details.                                                                                                                               |
|      | The first section of the Time Card, the <b>PO Header Details</b> , displays information pulled directly from the Purchase Order ( <b>PO Type, Comments, Revision</b> number, <b>Buyer</b> name).                                                               |
|      | The <b>Time Card Details</b> section displays your <b>Vendor Reference Number</b> as well as <b>Total Labor/Equipment/Material/Expense Amount</b> . In this section you will upload/add an <b>Attachment(s)</b> - a requirement for every Time Card submitted. |

| Step | Action                                                                                                                                                                                                                                                                                                                                                                                 |
|------|----------------------------------------------------------------------------------------------------------------------------------------------------------------------------------------------------------------------------------------------------------------------------------------------------------------------------------------------------------------------------------------|
| 8.   | The <b>Vendor Reference Number (VRN)</b> field allows you to include corresponding invoice information, internal to your organization, to guide reconciliation back to your system of record. The <b>VRN</b> will be displayed on the ACH payment alert email notification, and with invoice and payment details in iSupplier Portal (see <b>iSupplier Portal Supplier Invoicing</b> ) |
|      | * The <b>Change Reason</b> field is required only when making changes to a rejected Time Card, or a Time Card that was submitted and then pulled back to Draft status.  For this exercise, enter <b>A6127</b> in the <b>Vendor Reference Number</b> field.                                                                                                                             |