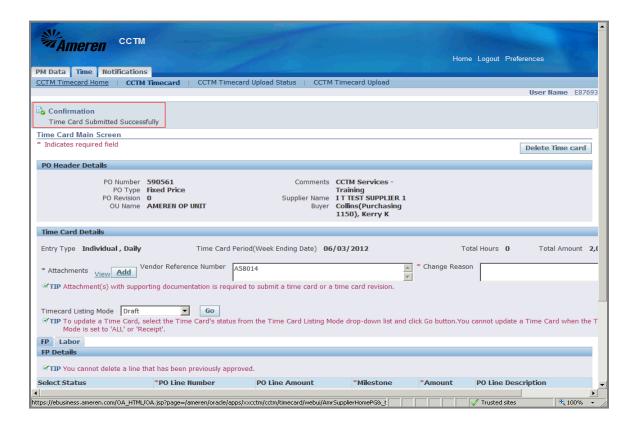

After the Time Card has been created online or uploaded to CCTM successfully, it is submitted to the Ameren approver designated at the PO level. You do not have access to change the Time Card approver. Time Card submittal will trigger two events. The Time Card approver will receive an automated notification, informing him/her there is a Time Card pending action, and the Pay Terms period will begin. When an Ameren approver reviews a Time Card s/he can choose to Approve it, Forward it to another individual for review, or Reject it. Time Card rejection requires the approver to complete a field, and approvers are instructed to clearly state the reason for rejection as well as the alternate action required. When the Time Card is approved, you will receive an automated notification indicating such.

Nightly, an automated batch is initiated, flagging all Time Cards in Approved status and completing the Receipt and Invoice process. This is the point at which a CCTM Time Card becomes an official Invoice. You can view Invoice and Payment details via your AMPOS iSupplier Portal Full Access responsibility.