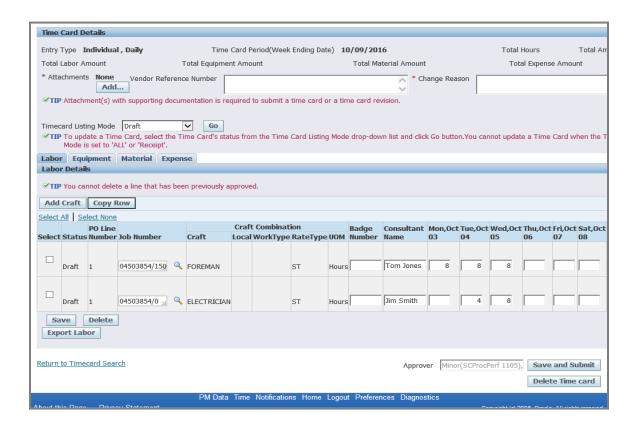

| Step | Action                                                                                                                                                                                         |
|------|------------------------------------------------------------------------------------------------------------------------------------------------------------------------------------------------|
| 9.   | In the <b>Labor Details</b> tab, you will choose the Craft Combinations from your Rate Card against which hours are to be reported.  To search for and select crafts, click <b>Add Craft</b> . |
|      | * A new window will open.  Add Craft                                                                                                                                                           |

| Step | Action                                                                                                                                                               |
|------|----------------------------------------------------------------------------------------------------------------------------------------------------------------------|
| 18.  | CCTM requires that you enter either a <b>Badge Number</b> or a <b>Consultant Name</b> .                                                                              |
|      | * If you enter <b>Badge Number</b> , CCTM will validate whether it is an Ameren Badge Number.                                                                        |
|      | ** Consultant Name (most common) is a free form field, meaning you can enter the Individual's name in any format (first/last, last/first, first initial/last, etc.). |
|      | For this exercise, enter Consultant Name Tom Smith.                                                                                                                  |

| Step | Action                                                                                                   |
|------|----------------------------------------------------------------------------------------------------------|
| 19.  | For each day of the week, enter the number of units, corresponding to the <b>Unit of Measure (UOM)</b> . |
|      | For this exercise, enter 8 Hours for Tom Smith on Mon, Feb 27.                                           |