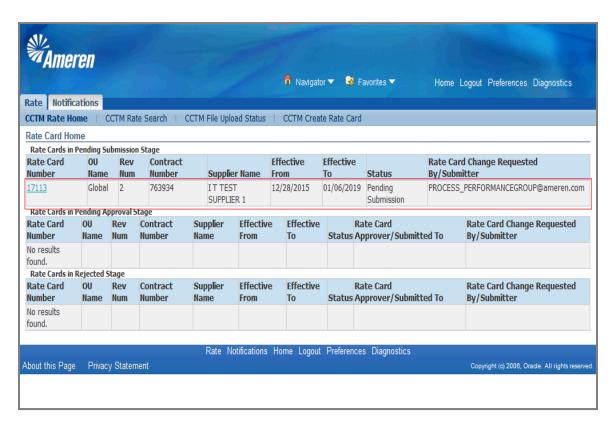

-----|
| 14.  | An <b>email address</b> will be displayed for the designated <b>Buyer</b> .  26878@ameren.com |



## S1.2.9 Time Card Restrictions for Pending Rate Card Changes

Original CCTM functionality allowed the Supplier to submit Time Cards against Rate Card Craft combinations for which changes were Pending Submission or Approval. As a result, Time Cards were submitted with incorrect rates, requiring additional time to reconcile. New functionality will not allow the addition of Craft combinations to a Time Card when changes are Pending Submission or Approval, with Effective Dates covering the entire Time Card period. When a rate change is pending with Effective Dates covering a portion of the Time Card period, units/hours can only be reported for dates not included in the change.



| Step | Action                                                                             |
|------|------------------------------------------------------------------------------------|
| 1.   | When a Rate Card Craft Combination is <b>Pending Submission</b> or <b>Approval</b> |





| Step | Action                                                                                                                                                                                                                                         |
|------|------------------------------------------------------------------------------------------------------------------------------------------------------------------------------------------------------------------------------------------------|
| 2.   | Fo