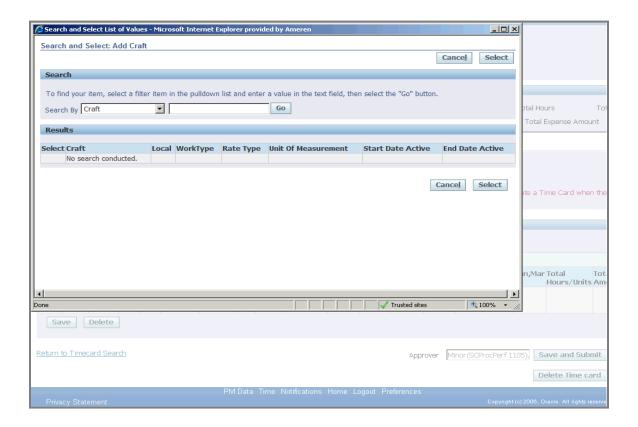

| Step | Action                                                                                                                                                                                         |
|------|------------------------------------------------------------------------------------------------------------------------------------------------------------------------------------------------|
| 9.   | In the <b>Labor Details</b> tab, you will choose the Craft Combinations from your Rate Card against which hours are to be reported.  To search for and select crafts, click <b>Add Craft</b> . |
|      | * A new window will open.  Add Craft                                                                                                                                                           |

| Step | Action                                                               |
|------|----------------------------------------------------------------------|
| 10.  | In the Search and Select: Add Craft window, click the Go button.  Go |