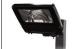

#### **LED Area Lighting**

| Type of Fixture | Lamp Rating**                  | Monthly Rate* |
|-----------------|--------------------------------|---------------|
| Bracket Mount   | 100 LED (Light Emitting Diode) | \$ 9.83       |
| Bracket Mount   | 250 LED                        | \$ 15.86      |
| Bracket Mount   | 400 LED                        | \$ 29.15      |
| Directional     | Small                          | \$ 20.66      |
| Directional     | Medium                         | \$ 33.12      |
| Directional     | Large                          | \$ 66.02      |

Bracket Mount

Directional