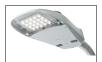

#### **LED Area Lighting**

| Type of Fixture | Lamp Rating**                  | Monthly Rate* |
|-----------------|--------------------------------|---------------|
| Bracket Mount   | 100 LED (Light Emitting Diode) | \$ 9.83       |
| Bracket Mount   | 250 LED                        | \$ 15.86      |
| Bracket Mount   | 400 LED                        | \$ 29.15      |
| Directional     | Small                          | \$ 20.66      |
| Directional     | Medium                         | \$ 33.12      |
| Directional     | Large                          | \$ 66.02      |

Bracket Mount

Directional