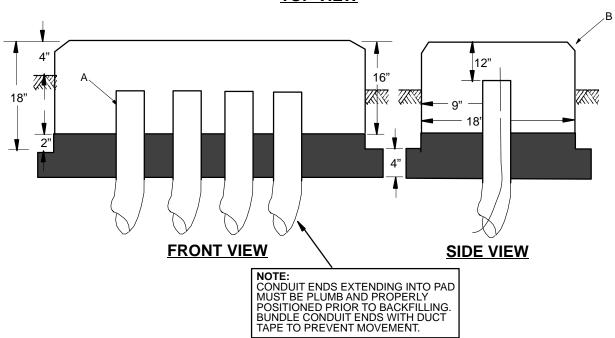

## MATERIAL INSTALLED BY CONTRACTOR

( DERIVED FROM CONSTRUCTION STANDARD 51 11 06 \*\*)

|   | Material / Stk.No. | Description                  | Quantity |       |       |
|---|--------------------|------------------------------|----------|-------|-------|
|   |                    |                              | 2 Way    | 3 Way | 4 Way |
| Α | 12 51 173          | Bend - Plastic, 3", 36" Rad. | 2        | 3     | 4     |
| В | 12 06 134          | Pad – Ground Sleeve          | 1        | 1     | 1     |

1. Approximate weight of sleeve is less than 100 lbs.

UNDERGROUND

Proper compaction of backfill is important to prevent settling. Backfilling with limestone screenings is recommended.

REV. NO: 2 **RESIDENTIAL DISTRIBUTION** REV. DATE: 09/28/05 SPEC.