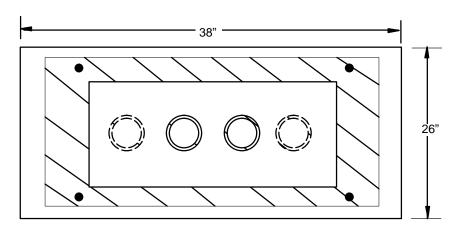

## DOOR SIDE OF ENCLOSURE

## **TOP VIEW**

## MATERIAL INSTALLED BY CONTRACTOR

( DERIVED FROM CONSTRUCTION STANDARD 51 11 06 \*\*)

|   | Material / Stk.No. | Description                  | Quantity |       |       |
|---|--------------------|------------------------------|----------|-------|-------|
|   |                    |                              | 2 Way    | 3 Way | 4 Way |
| Α | 12 51 173          | Bend - Plastic, 3", 36" Rad. | 2        | 3     | 4     |
| В | 12 06 134          | Pad – Ground Sleeve          | 1        | 1     | 1     |