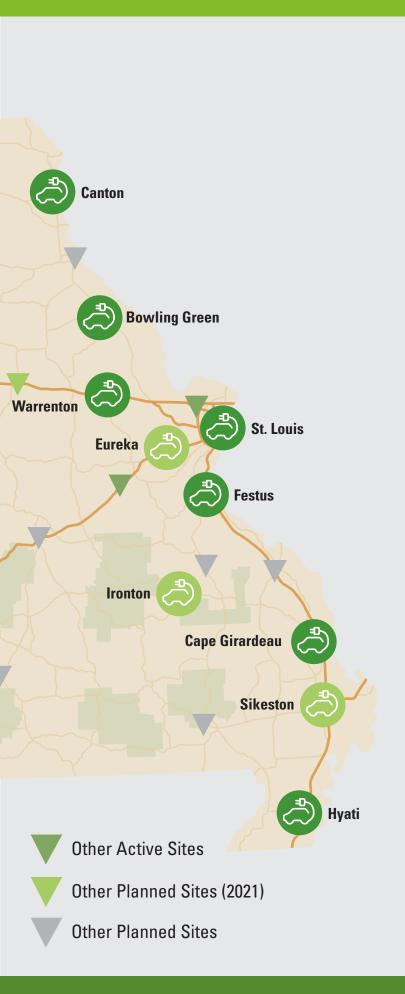

#### Canton

Ayerco 1702 Oak St.

#### **Bowling Green**

Ayerco 18048 MO-161

#### Warrenton

Schnucks 499 E. Veterans Memorial Pkwy.

#### St. Louis

Lumiere 999 N 2nd St.

#### **Festus**

Schnucks 1181 Gannon Plaza

#### **Cape Girardeau**

Schnucks 19 S Kingshighway

#### Hayti

Hayti Travel Center A 1200 E. Washington

#### **LOCATIONS COMING IN 2021:**

**Eureka** 

**Ironton** 

**Sikeston** 