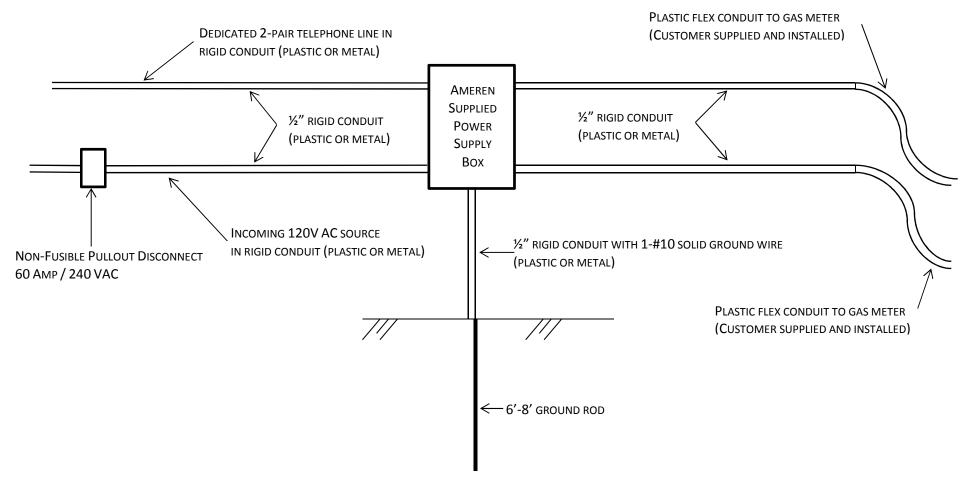

## AMEREN MISSOURI GAS TRANSPORT WIRING REQUIREMENTS

- 1. Power supply box provided by Ameren shall be mounted at least 5 feet from gas meter.
- 2. The customer is responsible for installing all equipment and landing the 120V AC source in the power supply box.
- 3. Enough wire should initially be ran to reach the power supply box and from the power supply box to the gas meter.
- 4. Two (2) solid #18 AWG wires shall be ran between the power supply box and the gas meter.
- 5. All rigid conduit shall be securely attached to building wall.

Note: After installation, the customer's responsibility will end at the power supply box, barring any extenuating circumstances or customer requested relocation work.